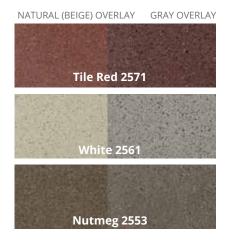

# **Integral Color for Overlays**

# liquid color for use with concrete overlays

This non-hazardous, water-based formulation is UV-resistant, suitable for indoor or outdoor use, and can be used with PROSOCO's full line of products to color, densify, and protect polishable overlays.

**EASY-TO-USE** 

**VOC-COMPLIANT** 

CONSISTENT COLOR

**NON-FLAMMABLE** 

**UV-STABLE FOR INTERIOR** & EXTERIOR USE

NON-CORROSIVE

These colors are for representation only. Color results cannot be guaranteed. Actual colors may vary. Test samples must be applied.