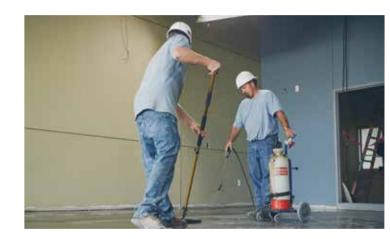

# **Sand Joint Stabilizer**

This durable, blended polymer consolidates loose sand joints and protects treated pavers from water penetration and related staining.

**ON-SITE SUPPORT** 

in-person and on-the-job to make sure it goes smoothly