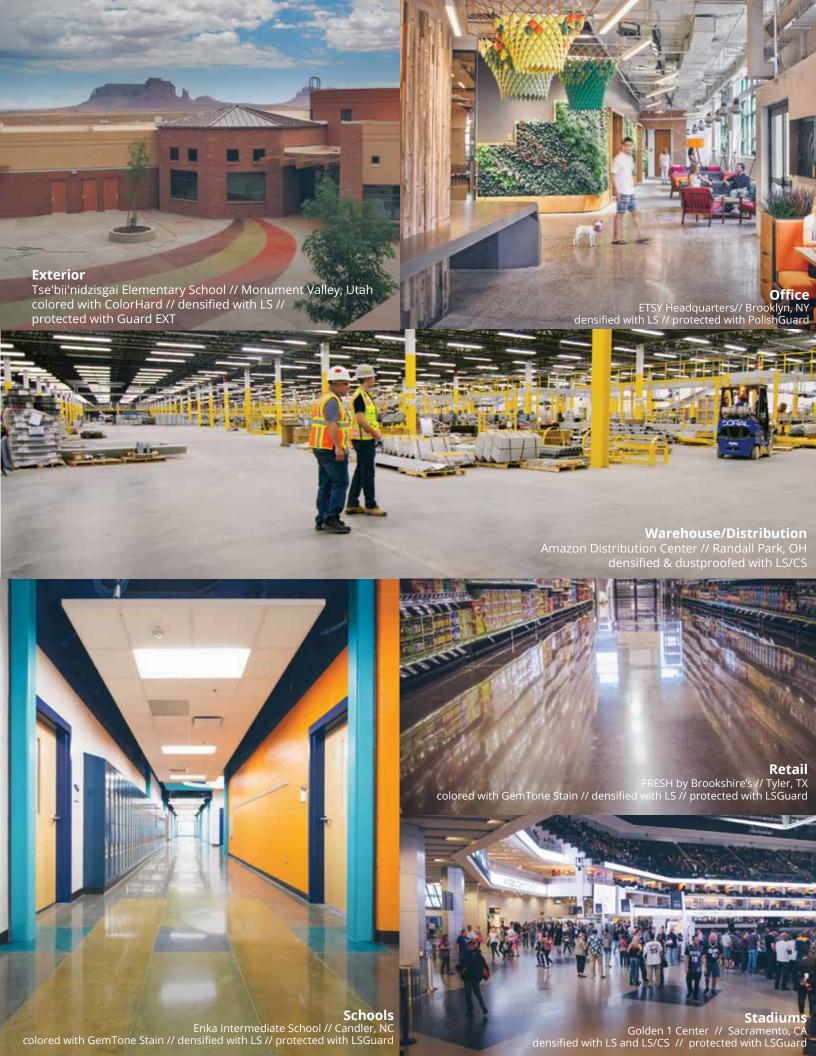

# Get the floor you want.

Whether you're building new or retrofitting, you're likely working around a very specific vision for the finished flooring. Matte finish or a shiny pop; decorative color or an understated gray; smooth and seamless or imperfections welcome; we can get you there.

The Consolideck family of products for concrete flooring can help you deliver the floor you desire, down to the most exacting standards. Our products are best-in-class and our people are there to support you and make sure you get exactly what you want out of your floor.