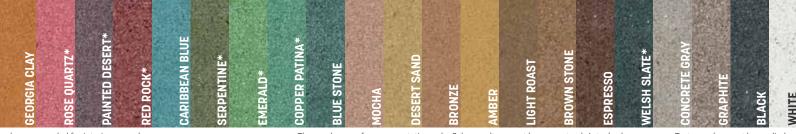

# **GemTone Stain**

#### penetrating translucent color dye for interior concrete floors

GemTone Stain is a penetrating translucent color dye for interior concrete floors. It transforms dull grey concrete into decorative, low-maintenance concrete flooring. GemTone Stain penetrates deeper than acid stains or conventional color pigments and colors will not peel or flake.

**APPLIES EASILY & DRIES FAST** 

ADDS COLOR & DEPTH

**PENETRATES DEEP** INTO CONCRETE

VOC-COMPLIANT

**NON-FLAMMABLE** 

**NON-CORROSIVE** 

**ROSE QUARTZ** 

**GEORGIA CLAY** 

These colors are for representation only. Color results cannot be guaranteed. Actual colors may vary. Test samples must be applied.