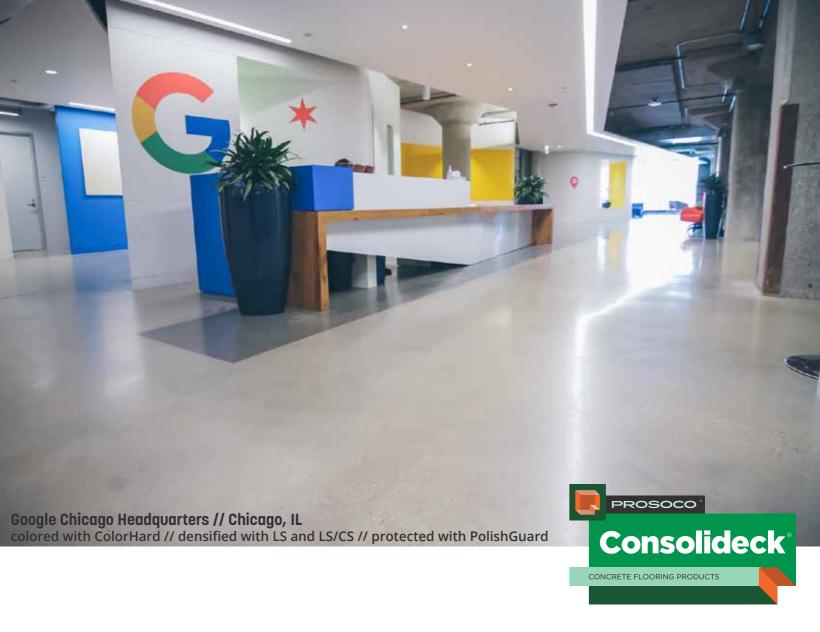

#### Premium concrete sealer, hardener & densifier

Premium lithium-silicate hardener and densifier that is safer, faster and easier to apply than conventional sodium or potassium silicate hardeners. Concrete treated with LS is stronger and resists damage from water and surface abrasion, is easy to maintain and requires no waxing. Application is easy with one step, and involves no scrubbing, flushing or caustic wastewater.

# **ColorHard**

#### one-step color & hardener for interior and exterior concrete floors

Premeasured color concentrate formulated to mix with Consolideck LS or LS/CS to produce a ready-to-use color and hardener. ColorHard colors densify and color horizontal concrete in one easy step. One 4-ounce bottle of ColorHard makes one gallon of ready-to-use colorant.