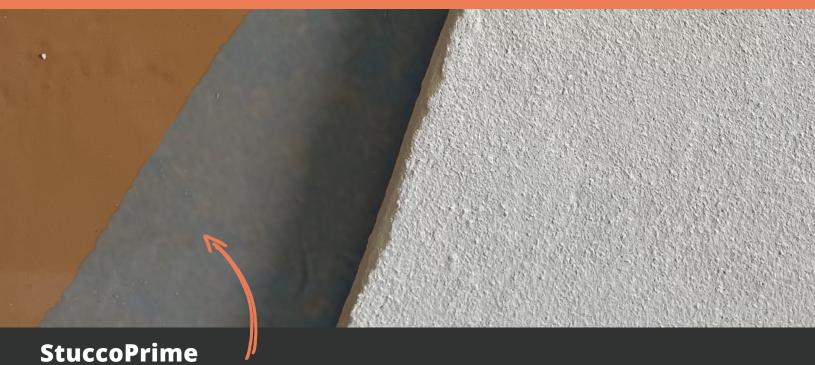

## SEAMLESS BONDING FOR DURABLE, RESILIENT STUCCO SYSTEMS

**StuccoPrime** revolutionizes stucco applications by eliminating the need for traditional lath, creating a stronger, more continuous bond between the stucco and the backup wall. Designed as a liquid lath, StuccoPrime allows direct application of stucco to CMU, masonry, and concrete surfaces coated with R-Guard Cat 5 or FastFlash, ensuring an integrated, high-performance assembly that minimizes water intrusion risks.

No lath required. Brush, roller or spray apply Cat 5 to opacity.

Apply StuccoPrime uniformly over Cat 5 and while still tacky install stucco finish coat to ensure secure bond. No lath or fasteners required.