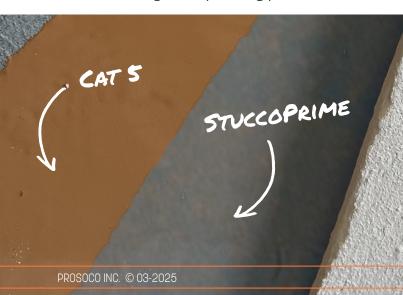

## SEAMLESS BONDING FOR DURABLE, RESILIENT STUCCO SYSTEMS

**StuccoPrime** revolutionizes stucco applications by eliminating the need for traditional lath, creating a stronger, more continuous bond between the stucco and the backup wall. Designed as a liquid lath, StuccoPrime allows direct application of stucco to CMU, masonry, and concrete surfaces coated with R-Guard Cat 5 or FastFlash, ensuring an integrated, high-performance assembly that minimizes water intrusion risks.

No lath required. Brush, roller or spray apply Cat 5 to opacity.

Apply StuccoPrime uniformly over Cat 5 and while still tacky install stucco finish coat to ensure secure bond. No lath or fasteners required.

- Water happens protect your investment with the best Keep air and water out with this robust, fluid-applied air and water barrier system that stands up to severe wind-driven rain and even tidal surge, yet remains permeable to let walls dry if storm water or condensation does accumulate.
- StuccoPrime "link coat"
  Applied over Cat 5, StuccoPrime acts as a liquid lath that ensures a fully bonded, longer lasting stucco finish coat.
- When a fresh stucco finish coat is installed over Cat 5 and still-tacky Stucco Prime, the air sealing/waterproofing protection of Cat 5 is protected from surface abrasion and UV degradation.