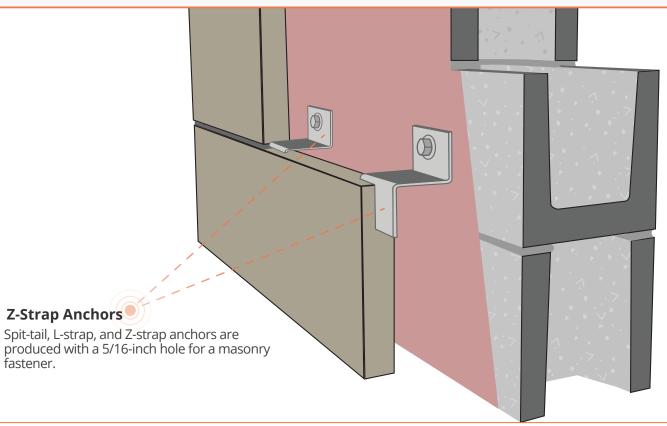

## **STONE ANCHORS**

## Stainless steel anchors for stone veneer facades

PROSOCO Stone Anchors attach dimensional stone panels or terra cotta to a backup structure of masonry, concrete, or stud. All stocked strap anchors are 1/8-inch thick and packaged in a convenient 25 piece box, keeping quantity ready for same-day shipment anywhere in the United States. Other sizes and types of stone anchors are available upon request.

| PRODUCT                      | SERIES # | DIAMETER | LENGTH                 |
|------------------------------|----------|----------|------------------------|
| Dowel                        | 62560    | 3/8″     | 3", 4", 5", 6", 8"     |
|                              |          | 1/2″     | 4", 5", 6"             |
| Spring Loaded Dowel          | 62566    | 3/8"     | 4", 6"                 |
|                              |          | 1/2"     | 4", 6"                 |
| Eye Bolt .375                | 62380    | 3/8"     | 6", 8", 10", 12"       |
| J-Bolt .375                  | 62380    | 3/8"     | 6", 8", 10", 12"       |
| J-Bolt .5                    | 62380    | 1/2"     | 6", 8", 10", 12"       |
| L-Strap Anchor               | 62040    | N/A      | 3", 5", 6",            |
| Flat L-Strap Anchor          | 62060    | N/A      | 0"- 8"                 |
| Flat Split Tail-Strap Anchor | 62050    | N/A      | 0"- 8"                 |
| U-Strap Anchor               | 62020    | N/A      | 3", 4", 5", 6"         |
| Z-Strap Anchor               | 62030    | N/A      | 2", 3", 4", 5", 6"     |
| Split Tail-Strap Anchor      | 62010    | N/A      | 1", 2", 3", 4", 5", 6" |