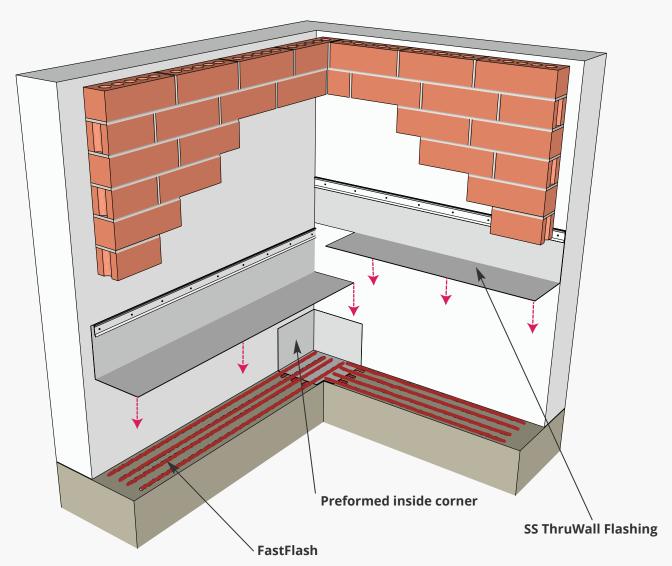

## 20.1 **INSIDE CORNER DETAIL**

## SS ThruWall Flashing

Install the preformed outside corner by applying **FastFlash** on to cast-in-place (CIP) haunch footer. Set the preformed outside corner into wet FastFlash to secure to the CIP structure.

Prior to installation of **SS ThruWall** flashing, install **FastFlash** on the horizontal ledge of the CIP footer and over the preformed corner to secure the flashing to the structure. At the outside corner overlap condition of **SS ThruWall**, remove the vertical folded sheet area to accommodate the placement installation and sealant bead detailing to seal the interface between the flashing sheets and preformed corner.

Install **SS ThruWall** onto the CIP haunch footer by wet-setting flashing into the **FastFlash**. In order for the flashing to be adequately bonded to the structure, roll over the flashing to set into wet **FastFlash** with a laminate roller.