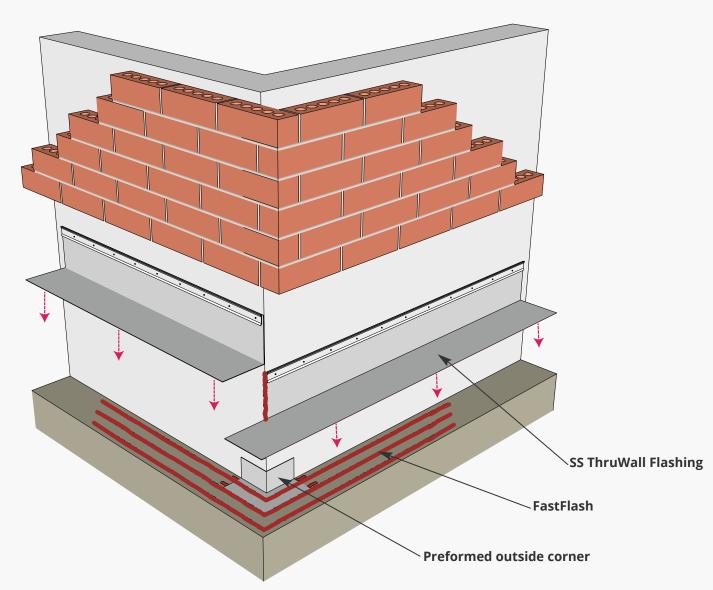

## 19.1 OUTSIDE CORNER DETAIL

## SS ThruWall Flashing

Install the preformed outside corner by applying **FastFlash** on to cast-in-place (CIP) haunch footer. Set the preformed outside corner into wet FastFlash to secure to the CIP structure.

Prior to installation of **SS ThruWall** flashing, install **FastFlash** on the horizontal ledge of the CIP footer and over the preformed corner to secure the flashing to the structure. At the outside corner overlap condition of **SS ThruWall**, remove the vertical folded sheet area to accommodate the placement installation and sealant bead detailing to seal the interface between the flashing sheets and preformed corner.

Install **SS ThruWall** onto the CIP haunch footer by wet-setting flashing into the **FastFlash**. In order for the flashing to be adequately bonded to the structure, roll over the flashing to set into wet **FastFlash** with a laminate roller.

Seal vertical/horizontal edges with **FastFlash**. Tool joint interface smooth.

Primary and accessory products not shown for clarity