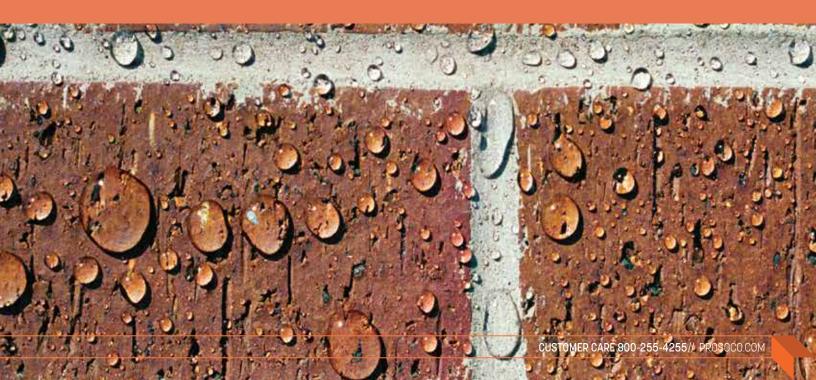

### 2-N-1 COLOR ENHANCEMENT & WATER REPELLENCY

Color Enhancer VOC is a solvent-based blend of high quality siloxanes modified to provide excellent water repellency and color enhancement to interlocking concrete, fired clay, porous tile, and many types of natural stone surfaces.

## Beautiful, lasting protection

- Helps control efflorescence, and moisture and traffic-related staining
- Simplifies the cleaning process
- Treated surfaces "breathe" does not trap moisture