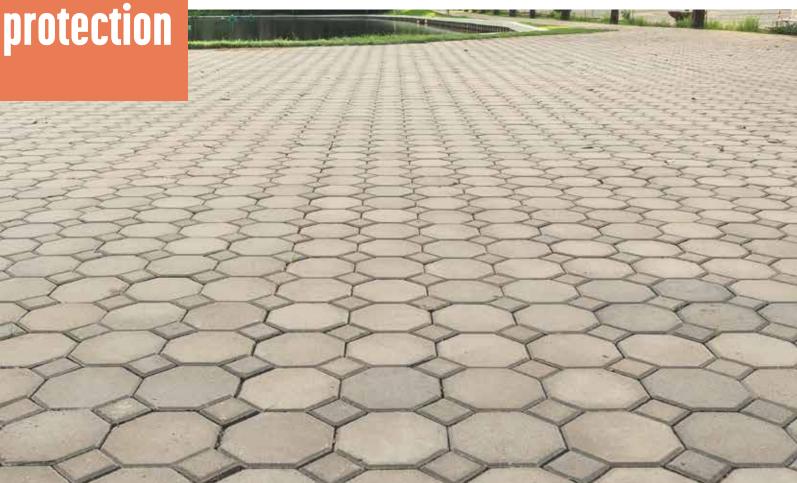

### 2-N-1 COLOR ENHANCEMENT & WATER REPELLENCY

Color Enhancer VOC is a solvent-based blend of high quality siloxanes modified to provide excellent water repellency and color enhancement to interlocking concrete, fired clay, porous tile, and many types of natural stone surfaces.

## Beautiful, lasting protection

- Helps control efflorescence, and moisture and traffic-related staining
- Simplifies the cleaning process
- Treated surfaces "breathe" does not trap moisture