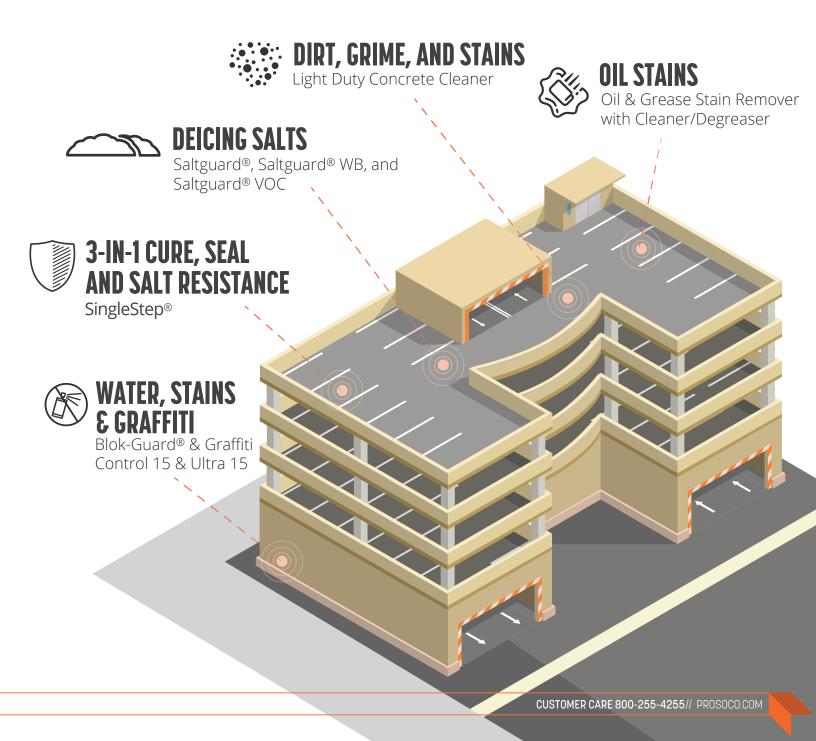

# EXTEND THE LIFE OF YOUR PARKING STRUCTURE

Whether your parking garage is in the planning stages or decades old, these structures endure endlessly punishing conditions that diminish their lifespan.

# START WITH SINGLESTEP

PROSOCO SingleStep® is an acrylic-silicone blend for curing and weatherproofing new and existing concrete in one easy step. SingleStep quickly penetrates to form a water-repellent gel in the pores and a semi-glossy film on the surface. This film helps keep concrete moist until it reaches maximum hardness. The cured concrete resists damaging water penetration, salts, de-icer chemicals and acids.

3-IN-) CURE, SEAL AND SALT RESISTANCE IN A SINGLE APPLICATION AND TRAFFIC READY AFTER 24 HOURS.

# PREVENT PREMATURE CONCRETE DETERIORATION

# Saltguard®, Saltguard® VOC, Saltguard® WB

PROSOCO

A water repellent and chloride screen for concrete and masonry, including concrete block, and clay and concrete brick surfaces. It protects horizontal and vertical surfaces from moisture intrusion and chemical attack of chloride salts to reduce rebar corrosion and surface spalling. Saltguard VOC is compliant for use in cooler climates. Saltguard VOC may be used on horizontal surfaces such as sidewalks, tile and brick pavers.

# PROTECT & CLEAN VULNERABLE SURFACES

#### Blok-Guard® & Graffiti Control and Ultra 15

A high-performance, clear, solvent-based silicone elastomers formulated to weatherproof concrete block and other porous masonry materials. Blok-Guard protects masonry surfaces from high-traffic stains and repeated graffiti attacks with little to no change to the natural appearance. Graffiti Remover easily cleans away spray paint and marker attacks. Blok-Guard also helps control efflorescence mildew and other moisture-related stains.

# **EXTRACT EMBEDDED OIL STAINS**

#### Oil & Grease Stain Remover

A poultice cleaner for pulling embedded oil and grease stains out of pavers, concrete, stone and other porous surfaces. It's ready to use; no mixing, troweling, plastic covering or tape needed. As the poultice dries, it pulls the contaminants out of the substrate. Removes motor oil, brake and power-steering fluids, anti-freeze, hydraulic fluids, cooking oils, food grease and other oil-based stains.