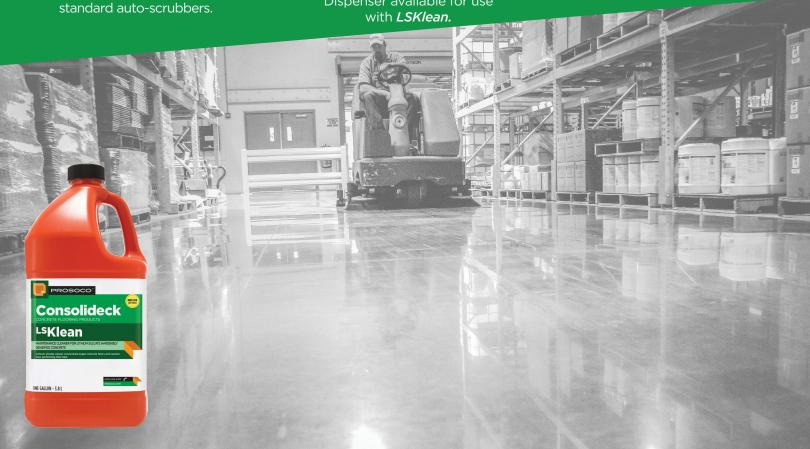

### Maintain

Special blend of detergents formulated to clean.

Targets and removes most common soiling found on your concrete floors.

Flexible dilution for both maintenance cleaning or deeper cleaning.

Dispenser available for use

## CLEAN AND HARDEN IN 1 STEP WITH LSKLEAN