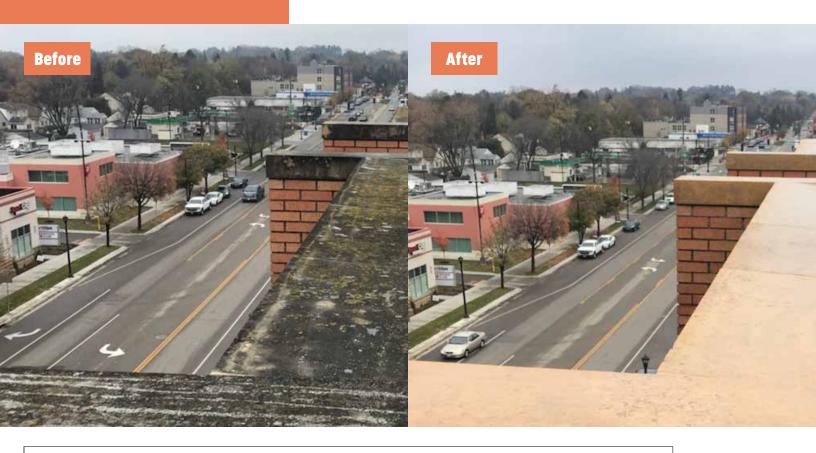

### MASONRY

Fast, effective and safe on most masonry surfaces, including unpolished limestone, marble and travertine.

### ReVeal the beauty.

PROSOCO's products have always been designed specifically for the real world and conditions in which they're used. We recognize that todays structures are designed and constructed of a variety of masonry and non-masonry substrates. While many of these conditions may still call for a more specific product or approach, the low-odor, non-fuming ReVeal formula allows for many of these substrates to be safely and effectively cleaned.