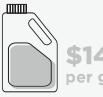

# **COST COMPARISON**

Consolideck LS/CS

sodium silicate densifier

per gallon

CONSOLIDECK coverage rate: 600 ft²/gal // 117 gallons needed // \$2,450

Labor Cost

Material

CONSOLIDECK no scrubbing, no flushing 52 man hours // \$1.037