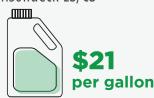

# **COST COMPARISON**

Consolideck LS/CS

sodium silicate densifier

per gallon

CONSOLIDECK coverage rate: 600 ft²/gal // 117 gallons needed // \$2,450

Labor Cost

Material

CONSOLIDECK no scrubbing, no flushing 52 man hours // \$1.037