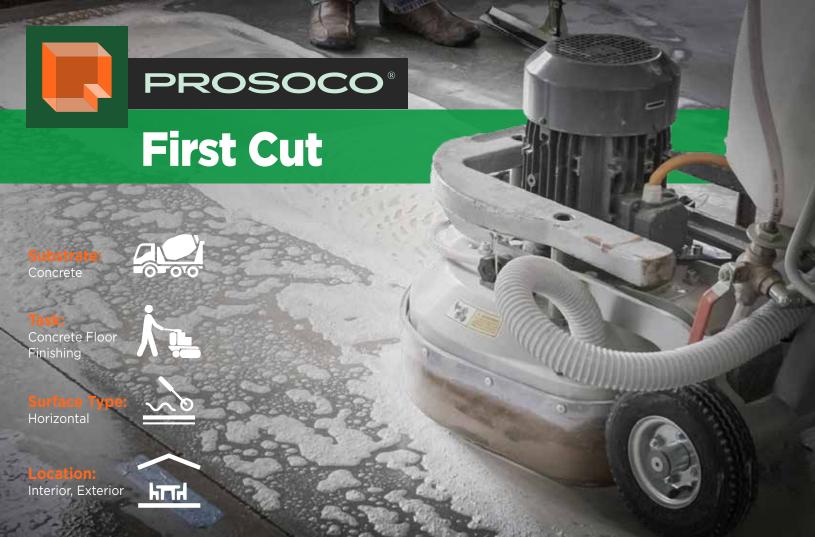

## Reduce scratches, extend the life of your diamonds.

Consolideck First Cut makes the wet-grinding process go faster, and saves time on subsequent steps. The solution lifts concrete slurry solids away from the surface, suspends them, and clears the path for the diamonds. First Cut is specially formulated to reduce scratches and increase the efficiency of diamonds when wet-grinding.

- Minimizes scratches created during lower-grit diamond tooling steps
- Makes post-grinding clean-up easier
- Reduces labor and tooling costs
- Extends the life of diamonds and shortens the project time line