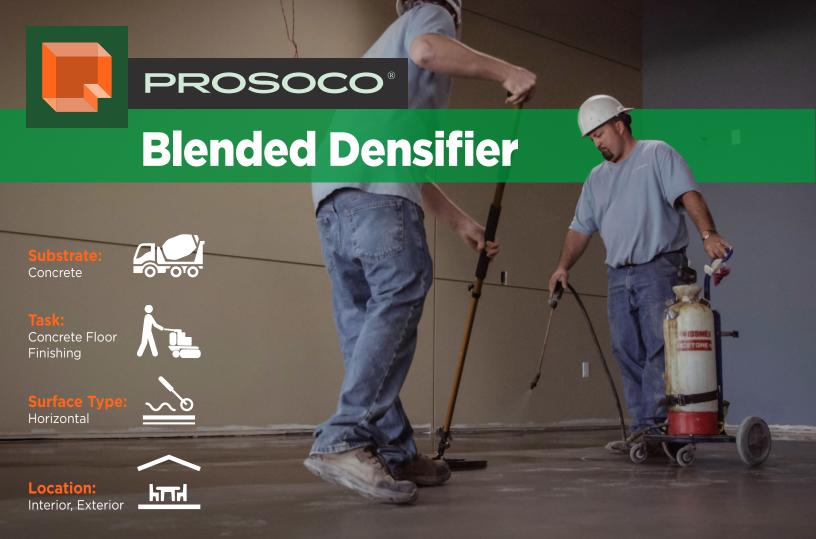

## Silicate hardener for steel-troweled or burnished finished concrete.

Specially formulated with a blend of silicates, Consolideck® Blended Densifier penetrates steeltroweled and burnished concrete floors and reacts with the concrete to quickly create a harder, denser surface. Economical Blended Densifier is safer and easier to apply than conventional sodium silicate hardeners.

- Easy, one-step application.
- No scrubbing. No flushing. No caustic wastewater.
- Provides better abrasion resistance than conventional hardeners.
- Reacts quickly. Floors can be opened to traffic once dry.
- Treated surfaces are easier to maintain.
- May enhance or darken certain substrates.