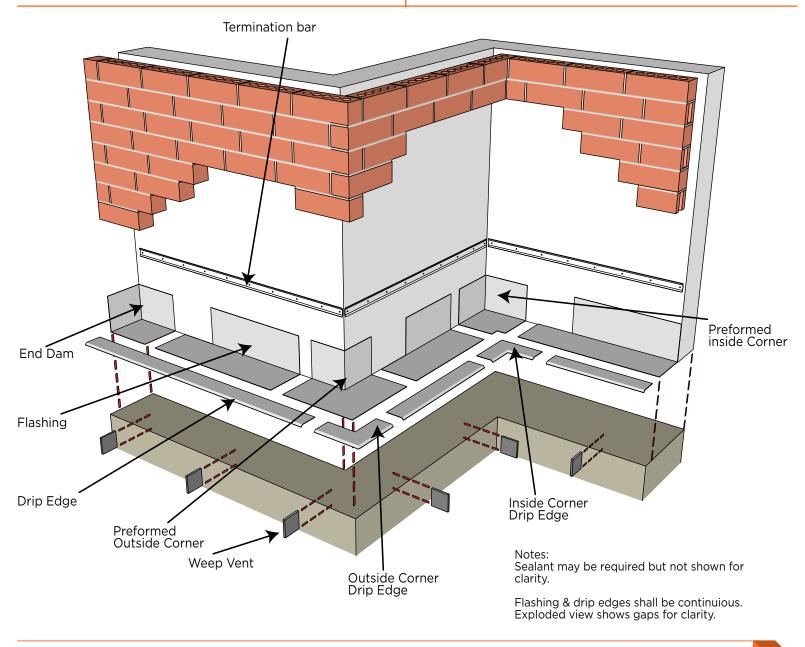

## SS ThruWall Flashing

R-Guard's prefabricated stainless steel end dams, inside corners, and outside corners are recommended with all of R-Guards flashing products. Made of 26 gauge 304 stainless steel. Spot welded and soldered.

- End Dams: Measure 4" H x 4" D x 4" W
- $\bullet$  Inside Corner: Measure 4" H x 6" D x 6" W with a 2" notch
- Outside Corner: 4" H x 6" D x 10" W
- $\bullet$  Termination Bar: 1" W x 8' L with top sealant lip, 1/4" holes every 8" \*(24 gauge)
- Drip Edge: 3" W x 8' L, x 1/4" 30 degree hemmed outside edge
- Corners: inside and outside with hemmed outside edges
- Stainless steel weep vents 2.5 x 3.5, 3.5 x 3.5