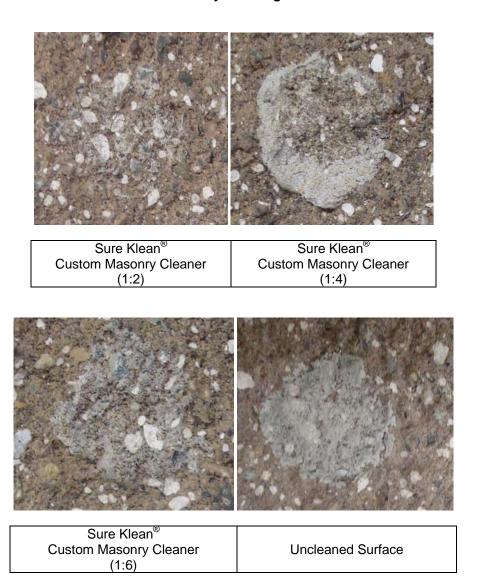

# "Split-Face MWA Khaki"; Type S Mortar 3 Day Cleaning

(1:6)

# "Split-Face MWA Khaki"; Type S Mortar 7 Day Cleaning

"Split-Face MWA Khaki"; Type S Mortar

14 Day Cleaning

# "Split-Face MWA Khaki"; Type S Mortar 3 Day Cleaning

**Uncleaned Surface** 

# "Split-Face MWA Khaki"; Type S Mortar 7 Day Cleaning

**Uncleaned Surface** 

# "Split-Face MWA Khaki"; Type S Mortar 14 Day Cleaning

Sure Klean<sup>®</sup>
Burnished Custom
Masonry Cleaner
(1:2)

Sure Klean<sup>®</sup>
Burnished Custom
Masonry Cleaner
(1:3)

**Uncleaned Surface** 