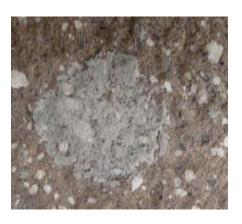

# <u>Photograph</u> – Heavy Efflorescence

"Split-Face Bond Beam MWA Bordeaux"

<sup>\* -</sup> Color Uniformity was not evaluated due to the heavy amount of efflorescence on the surface. See page 18 for photograph.

Scale used for reporting results of both categories:

0 – **Worst** match to through-body

Note: Normally Sure Klean<sup>®</sup> Custom Masonry Cleaner is recommended to remove heavy efflorescence from CMU's. However, Custom Masonry Cleaner was not successful in removing the heavy efflorescence from the "Split-Face Bond Beam MWA Bordeaux."