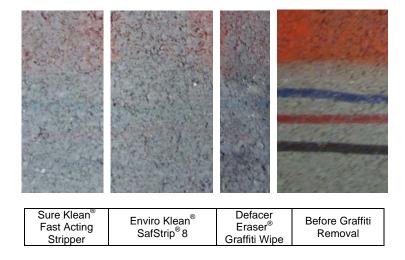

**Graffiti Control** – Sure Klean<sup>®</sup> Weather Seal Blok-Guard<sup>®</sup> & Graffiti Control and Sure Klean<sup>®</sup> Weather Seal Blok-Guard<sup>®</sup> & Graffiti Control II were evaluated for their ability to control graffiti on the submitted samples. Sure Klean<sup>®</sup> Fast Acting Stripper, Defacer Eraser<sup>®</sup> Graffiti Wipe, and Enviro Klean<sup>®</sup> SafStrip<sup>®</sup>8 were evaluated for their ability to remove graffiti from the submitted samples.

#### **Graffiti Removal Products Evaluated**

| Sample              | Product                                           | Dilution    |
|---------------------|---------------------------------------------------|-------------|
|                     | Enviro Klean <sup>®</sup> SafStrip <sup>®</sup> 8 | Concentrate |
| All Submitted CMU's | Sure Klean <sup>®</sup> Fast Acting Stripper      | Concentrate |
|                     | Defacer Eraser® Graffiti Wipe                     | Concentrate |