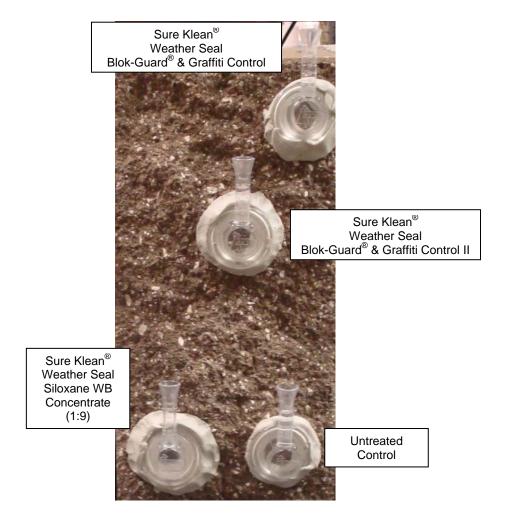

|

# **Photographs** – Protective Water Repellents

"Split-Face MWA Khaki"; RILEM II.4, 60 mph, 20 Minutes



#### **Conclusions** - Protective Water Repellents

Based upon laboratory evaluations, at least two of the products tested provided excellent water repellency to the submitted samples.

#### **Recommendations** - Protective Water Repellents

Recommendations for water repellency for each CMU submitted by Basalite Concrete Products, Dupont, WA are provided in the chart below. Recommendations are based on the treatment that proved most effective and can provide water repellency on all types submitted.

| Sample                                                                                                                                                                                                        | Protective Water Repellents