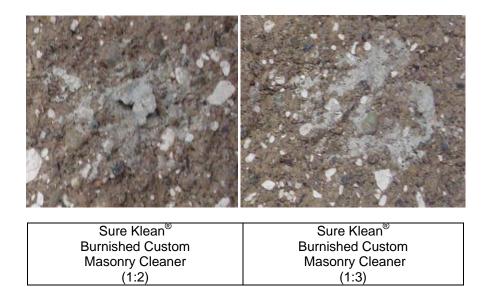

# Photographs - Color Uniformity

"Split-Face MWA Natural"

Custom Masonry Cleaner (1:2)

body

Sure Klean® **Custom Masonry Cleaner** (1:4)

Through-body

Sure Klean<sup>®</sup> Custom Masonry Cleaner (1:6)

Through-body

# **Photographs** – Color Uniformity

"Split-Face MWA Natural"

Sure Klean<sup>®</sup>
Burnished Custom
Masonry Cleaner
(1:3)

Throughbody