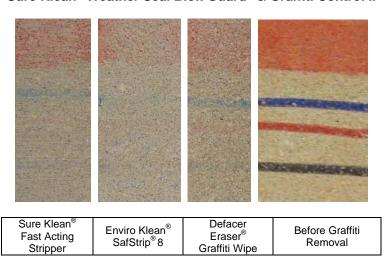

**Graffiti Control** – Sure Klean<sup>®</sup> Weather Seal Blok-Guard<sup>®</sup> & Graffiti Control and Sure Klean<sup>®</sup> Weather Seal Blok-Guard<sup>®</sup> & Graffiti Control II were evaluated for their ability to control graffiti on the submitted samples. Sure Klean<sup>®</sup> Fast Acting Stripper, Defacer Eraser<sup>®</sup> Graffiti Wipe, and Enviro Klean<sup>®</sup> SafStrip<sup>®</sup>8 were evaluated for their ability to remove graffiti from the submitted samples.

#### **Graffiti Removal Products Evaluated**

| Sample              | Product                                           | Dilution    |
|---------------------|---------------------------------------------------|-------------|
|                     | Enviro Klean <sup>®</sup> SafStrip <sup>®</sup> 8 | Concentrate |
| All Submitted CMU's | Sure Klean <sup>®</sup> Fast Acting Stripper      | Concentrate |
|                     | Defacer Eraser® Graffiti Wipe                     | Concentrate |