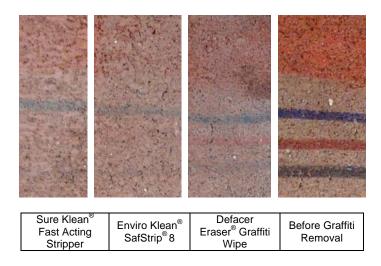

**Graffiti Control** – Sure Klean<sup>®</sup> Weather Seal Blok-Guard<sup>®</sup> & Graffiti Control and Sure Klean<sup>®</sup> Weather Seal Blok-Guard<sup>®</sup> & Graffiti Control II were evaluated for their ability to control graffiti on the submitted samples. Sure Klean<sup>®</sup> Fast Acting Stripper, Defacer Eraser<sup>®</sup> Graffiti Wipe, and Enviro Klean<sup>®</sup> SafStrip<sup>®</sup>8 were evaluated for their ability to remove graffiti from the submitted samples.

#### **Graffiti Removal Products Evaluated**

| Sample              | Product                                           | Dilution    |
|---------------------|---------------------------------------------------|-------------|
|                     | Enviro Klean <sup>®</sup> SafStrip <sup>®</sup> 8 | Concentrate |
| All Submitted CMU's | Sure Klean <sup>®</sup> Fast Acting Stripper      | Concentrate |
|                     | Defacer Eraser® Graffiti Wipe                     | Concentrate |