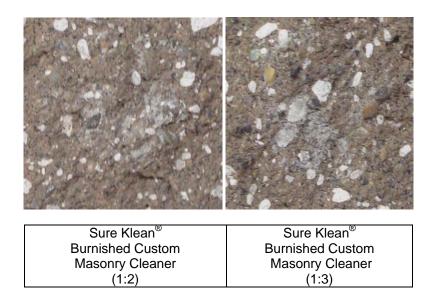

# Photographs - Color Uniformity

"Split-Face MWA Natural"

Custom Masonry Cleaner (1:2)

body

Sure Klean® **Custom Masonry Cleaner** (1:4)

Through-body

Sure Klean<sup>®</sup> Custom Masonry Cleaner (1:6)

Through-body

# **Photographs** – Color Uniformity

"Split-Face MWA Natural"

Sure Klean<sup>®</sup>
Burnished Custom
Masonry Cleaner
(1:3)

Throughbody