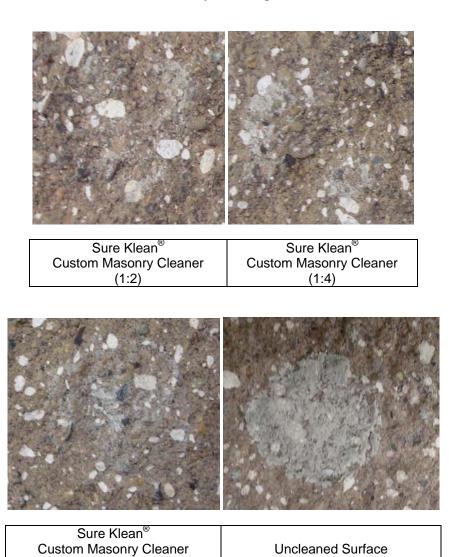

# "Split-Face MWA Khaki"; Type S Mortar 3 Day Cleaning

(1:6)

# "Split-Face MWA Khaki"; Type S Mortar 7 Day Cleaning

"Split-Face MWA Khaki"; Type S Mortar

14 Day Cleaning

# "Split-Face MWA Khaki"; Type S Mortar 3 Day Cleaning

**Uncleaned Surface** 

# "Split-Face MWA Khaki"; Type S Mortar 7 Day Cleaning

**Uncleaned Surface** 

# "Split-Face MWA Khaki"; Type S Mortar 14 Day Cleaning

Sure Klean<sup>®</sup>
Burnished Custom
Masonry Cleaner
(1:2)

Sure Klean<sup>®</sup>
Burnished Custom
Masonry Cleaner
(1:3)

**Uncleaned Surface** 