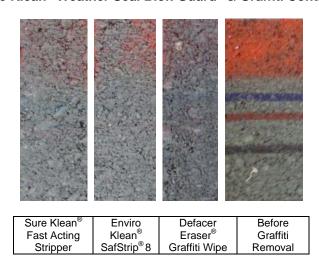

**Graffiti Control** – Sure Klean<sup>®</sup> Weather Seal Blok-Guard<sup>®</sup> & Graffiti Control and Sure Klean<sup>®</sup> Weather Seal Blok-Guard<sup>®</sup> & Graffiti Control II were evaluated for their ability to control graffiti on the submitted samples. Sure Klean<sup>®</sup> Fast Acting Stripper, Defacer Eraser<sup>®</sup> Graffiti Wipe, and Enviro Klean<sup>®</sup> SafStrip<sup>®</sup>8 were evaluated for their ability to remove graffiti from the submitted samples.

#### **Graffiti Removal Products Evaluated**

| Sample              | Product                                           | Dilution    |
|---------------------|---------------------------------------------------|-------------|
|                     | Enviro Klean <sup>®</sup> SafStrip <sup>®</sup> 8 | Concentrate |
| All Submitted CMU's | Sure Klean <sup>®</sup> Fast Acting Stripper      | Concentrate |
|                     | Defacer Eraser® Graffiti Wipe                     | Concentrate |