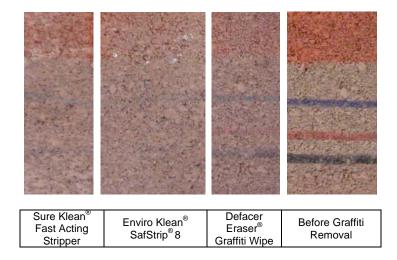

**Graffiti Control** – Sure Klean<sup>®</sup> Weather Seal Blok-Guard<sup>®</sup> & Graffiti Control and Sure Klean<sup>®</sup> Weather Seal Blok-Guard<sup>®</sup> & Graffiti Control II were evaluated for their ability to control graffiti on the submitted samples. Sure Klean<sup>®</sup> Fast Acting Stripper, Defacer Eraser<sup>®</sup> Graffiti Wipe, and Enviro Klean<sup>®</sup> SafStrip<sup>®</sup>8 were evaluated for their ability to remove graffiti from the submitted samples.

#### **Graffiti Removal Products Evaluated**

| Sample              | Product                                           | Dilution    |
|---------------------|---------------------------------------------------|-------------|
|                     | Enviro Klean <sup>®</sup> SafStrip <sup>®</sup> 8 | Concentrate |
| All Submitted CMU's | Sure Klean <sup>®</sup> Fast Acting Stripper      | Concentrate |
|                     | Defacer Eraser® Graffiti Wipe                     | Concentrate |