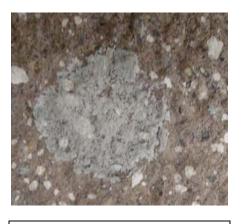

# <u>Photograph</u> – Heavy Efflorescence

"Split-Face Bond Beam MWA Bordeaux"

<sup>\* -</sup> Color Uniformity was not evaluated due to the heavy amount of efflorescence on the surface. See page 18 for photograph.

Scale used for reporting results of both categories:

0 – **Worst** match to through-body

Note: Normally Sure Klean<sup>®</sup> Custom Masonry Cleaner is recommended to remove heavy efflorescence from CMU's. However, Custom Masonry Cleaner was not successful in removing the heavy efflorescence from the "Split-Face Bond Beam MWA Bordeaux."