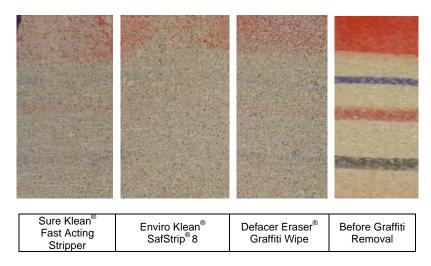

**Graffiti Control** – Sure Klean<sup>®</sup> Weather Seal Blok-Guard<sup>®</sup> & Graffiti Control and Sure Klean<sup>®</sup> Weather Seal Blok-Guard<sup>®</sup> & Graffiti Control II were evaluated for their ability to control graffiti on the submitted samples. Sure Klean<sup>®</sup> Fast Acting Stripper, Defacer Eraser<sup>®</sup> Graffiti Wipe, and Enviro Klean<sup>®</sup> SafStrip<sup>®</sup>8 were evaluated for their ability to remove graffiti from the submitted samples.

#### **Graffiti Removal Products Evaluated**

| Sample              | Product                                           | Dilution    |
|---------------------|---------------------------------------------------|-------------|
|                     | Enviro Klean <sup>®</sup> SafStrip <sup>®</sup> 8 | Concentrate |
| All Submitted CMU's | Sure Klean <sup>®</sup> Fast Acting Stripper      | Concentrate |
|                     | Defacer Eraser® Graffiti Wipe                     | Concentrate |