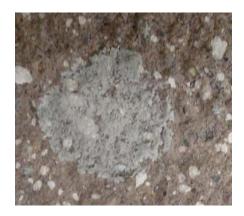

# <u>Photograph</u> – Heavy Efflorescence

"Split-Face Bond Beam MWA Bordeaux"

Note: Normally Sure Klean<sup>®</sup> Custom Masonry Cleaner is recommended to remove heavy efflorescence from CMU's. However, Custom Masonry Cleaner was not successful in removing the heavy efflorescence from the "Split-Face Bond Beam MWA Bordeaux."

<sup>\* -</sup> Color Uniformity was not evaluated due to the heavy amount of efflorescence on the surface. See page 18 for photograph.

Scale used for reporting results of both categories:

0 – **Worst** match to through-body