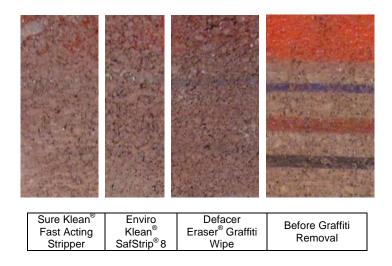

**Graffiti Control** – Sure Klean<sup>®</sup> Weather Seal Blok-Guard<sup>®</sup> & Graffiti Control and Sure Klean<sup>®</sup> Weather Seal Blok-Guard<sup>®</sup> & Graffiti Control II were evaluated for their ability to control graffiti on the submitted samples. Sure Klean<sup>®</sup> Fast Acting Stripper, Defacer Eraser<sup>®</sup> Graffiti Wipe, and Enviro Klean<sup>®</sup> SafStrip<sup>®</sup>8 were evaluated for their ability to remove graffiti from the submitted samples.

#### **Graffiti Removal Products Evaluated**

| Sample              | Product                                           | Dilution    |
|---------------------|---------------------------------------------------|-------------|
|                     | Enviro Klean <sup>®</sup> SafStrip <sup>®</sup> 8 | Concentrate |
| All Submitted CMU's | Sure Klean <sup>®</sup> Fast Acting Stripper      | Concentrate |
|                     | Defacer Eraser® Graffiti Wipe                     | Concentrate |