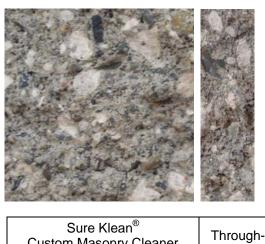

# Photographs - Color Uniformity

"Split-Face MWA Natural"

Custom Masonry Cleaner (1:2)

body

Sure Klean® **Custom Masonry Cleaner** (1:4)

Through-body

Sure Klean<sup>®</sup> Custom Masonry Cleaner (1:6)

Through-body