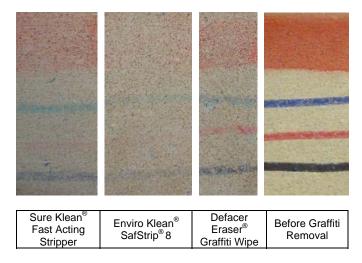

**Graffiti Control** – Sure Klean<sup>®</sup> Weather Seal Blok-Guard<sup>®</sup> & Graffiti Control and Sure Klean<sup>®</sup> Weather Seal Blok-Guard<sup>®</sup> & Graffiti Control II were evaluated for their ability to control graffiti on the submitted samples. Sure Klean<sup>®</sup> Fast Acting Stripper, Defacer Eraser<sup>®</sup> Graffiti Wipe, and Enviro Klean<sup>®</sup> SafStrip<sup>®</sup>8 were evaluated for their ability to remove graffiti from the submitted samples.

#### **Graffiti Removal Products Evaluated**

| Sample              | Product                                           | Dilution    |
|---------------------|---------------------------------------------------|-------------|
|                     | Enviro Klean <sup>®</sup> SafStrip <sup>®</sup> 8 | Concentrate |
| All Submitted CMU's | Sure Klean <sup>®</sup> Fast Acting Stripper      | Concentrate |
|                     | Defacer Eraser® Graffiti Wipe                     | Concentrate |