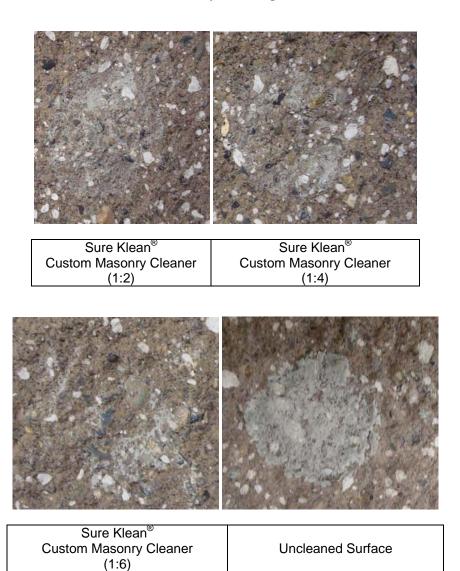

# Photographs - Color Uniformity

"Split-Face MWA Natural"

Custom Masonry Cleaner (1:2)

body

Sure Klean® **Custom Masonry Cleaner** (1:4)

Through-body

Sure Klean<sup>®</sup> Custom Masonry Cleaner (1:6)

Through-body

# **Photographs** – Color Uniformity

"Split-Face MWA Natural"

Sure Klean<sup>®</sup>
Burnished Custom
Masonry Cleaner
(1:3)

Throughbody