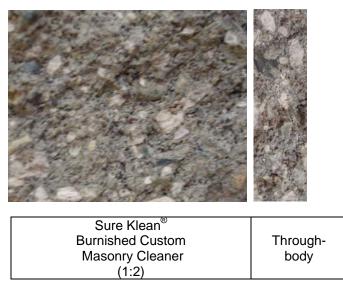

# Photographs - Color Uniformity

"Split-Face MWA Natural"

Custom Masonry Cleaner (1:2)

body

Sure Klean® **Custom Masonry Cleaner** (1:4)

Through-body

Sure Klean<sup>®</sup> Custom Masonry Cleaner (1:6)

Through-body