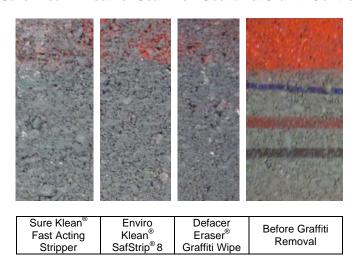

**Graffiti Control** – Sure Klean<sup>®</sup> Weather Seal Blok-Guard<sup>®</sup> & Graffiti Control and Sure Klean<sup>®</sup> Weather Seal Blok-Guard<sup>®</sup> & Graffiti Control II were evaluated for their ability to control graffiti on the submitted samples. Sure Klean<sup>®</sup> Fast Acting Stripper, Defacer Eraser<sup>®</sup> Graffiti Wipe, and Enviro Klean<sup>®</sup> SafStrip<sup>®</sup>8 were evaluated for their ability to remove graffiti from the submitted samples.

#### **Graffiti Removal Products Evaluated**

| Sample              | Product                                           | Dilution    |
|---------------------|---------------------------------------------------|-------------|
|                     | Enviro Klean <sup>®</sup> SafStrip <sup>®</sup> 8 | Concentrate |
| All Submitted CMU's | Sure Klean <sup>®</sup> Fast Acting Stripper      | Concentrate |
|                     | Defacer Eraser® Graffiti Wipe                     | Concentrate |