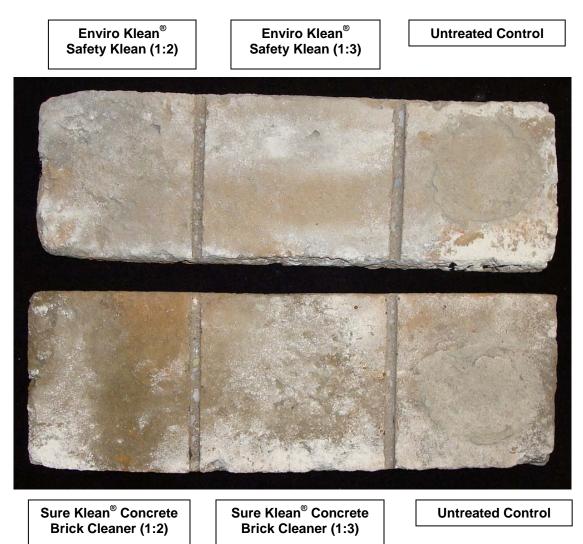

4<br>nd"<br>Surface Pigment<br>Alteration/Removal<br>4 |  |

Scale used for reporting results of both categories:

- 0 Worst match to uncleaned surface 3 Good match to uncleaned surface 1 – **Poor** match to uncleaned surface
- - 4 **Best** match to uncleaned surface
- 2 **Fair** match to uncleaned surface

#### Photographs – New Construction Cleaning

# "Oyster Bay" Concrete Brick; 7 Day Cleaning



Sure Klean<sup>®</sup> Concrete Brick Cleaner (1:2) Sure Klean<sup>®</sup> Concrete Brick Cleaner (1:3)

**Untreated Control** 

#### Photographs – New Construction Cleaning



Sure Klean<sup>®</sup> Concrete Brick Cleaner (1:2) Sure Klean<sup>®</sup> Concrete Brick Cleaner (1:3)

**Untreated Control** 

"Oyster Bay" Concrete Brick; 14 Day Cleaning

## Photographs – New Construction Cleaning



"Oyster Bay" Concrete Brick; 21 Day Cleaning

## Photographs – Color Uniformity





## Conclusions – New Construction Cleaning

Based on the test results, both of the PROSOCO, Inc. products tested performed well in removing excess Type N mortar from the submitted samples even after allowing the mortar to remain on the surface of the samples for 21 days.

Both dilutions of Sure Klean<sup>®</sup> Concrete Brick Cleaner and Enviro Klean<sup>®</sup> Safety Klean removed slight amounts of pigmented matrix, exposing small and fine aggregate. This effect is hardly noticeable even with direct comparison to an uncleaned concrete brick.

#### **Recommendations** – New Construction Cleaning

Recommendations for cleaning for each type of concrete brick submitted by Boral Bricks Inc., Roswell, GA ar