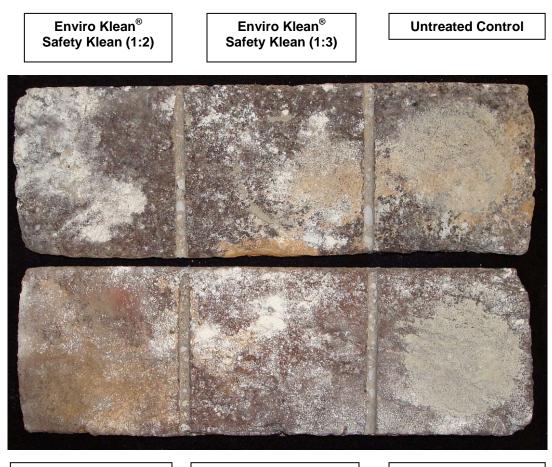

## Photographs – New Construction Cleaning

"Oyster Bay" Concrete Brick; 21 Day Cleaning