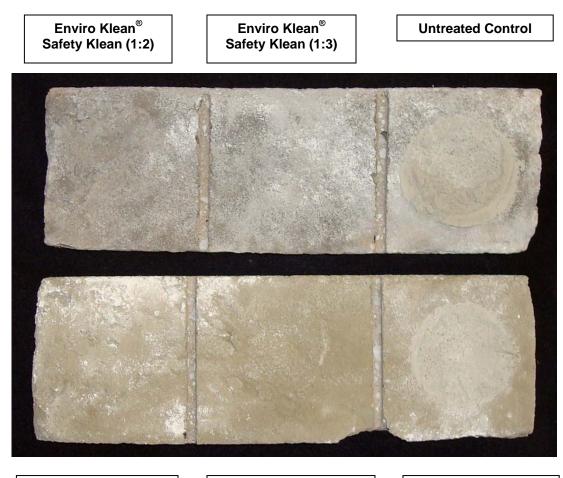

# "Oyster Bay" Concrete Brick; 7 Day Cleaning

Sure Klean<sup>®</sup> Concrete Brick Cleaner (1:2) Sure Klean<sup>®</sup> Concrete Brick Cleaner (1:3)

**Untreated Control** 

#### Photographs – New Construction Cleaning

Sure Klean<sup>®</sup> Concrete Brick Cleaner (1:2) Sure Klean<sup>®</sup> Concrete Brick Cleaner (1:3)

**Untreated Control** 

"Oyster Bay" Concrete Brick; 14 Day Cleaning