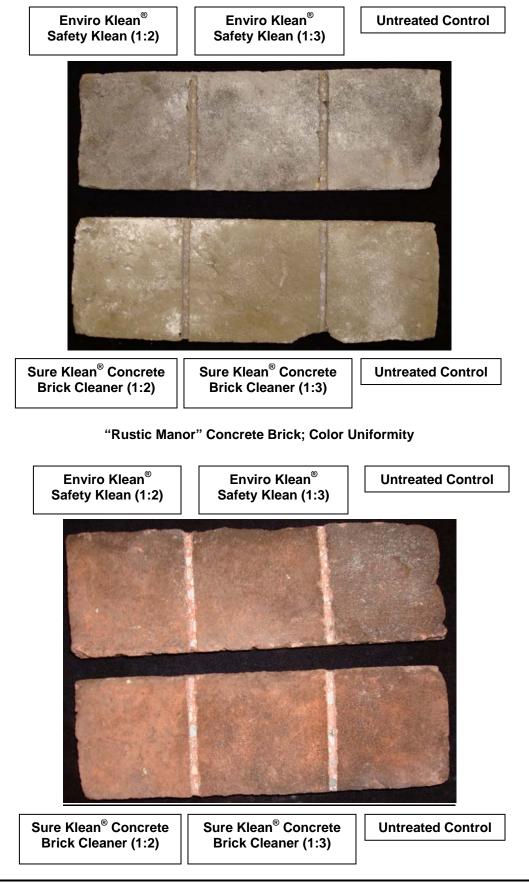

Color uniformity was evaluated by comparing aggregate exposure and surface pigment alternation/removal of each cleaned surface with the uncleaned surface of the submitted concrete brick.

Aggregate Exposure is the visual examination comparing aggregate exposure of the uncleaned surface of the concrete brick to surfaces cleaned with the selected product(s) at given dilutions.

Surface Pigment Alteration/Removal is the visual examination comparing the surface pigmentation of the uncleaned surface of the concrete brick to surfaces cleaned with the selected product(s) at given dilutions.

# Test Results - Color Uniformity

| Substrate: Concrete Brick                                                                                                               | Pigment C                        | Pigment Color: "Rustic Manor"                           |                                                        |  |
|-----------------------------------------------------------------------------------------------------------------------------------------|----------------------------------|---------------------------------------------------------|--------------------------------------------------------|--|
| Product                                                                                                                                 | Dilution                         | Aggregate<br>Exposure                                   | Surface Pigment<br>Alteration/Removal                  |  |
| Sure Klean <sup>®</sup> Concrete Brick Cleaner                                                                                          | 1:2                              | 4                                                       | 3                                                      |  |
| Sure Klean <sup>®</sup> Concrete Brick Cleaner                                                                                          | 1:3                              | 4                                                       | 3                                                      |  |
| Enviro Klean <sup>®</sup> Safety Klean                                                                                                  | 1:2                              | 4                                                       | 3                                                      |  |
| Enviro Klean <sup>®</sup> Safety Klean                                                                                                  | 1:3                              | 4                                                       | 3                                                      |  |
| Substrate: Concrete Brick                                                                                                               | Pigment C                        | <b>Color:</b> "Oyster Bay                               | 33                                                     |  |
| Product                                                                                                                                 | Dilution                         | Aggregate<br>Exposure                                   | Surface Pigment<br>Alteration/Removal                  |  |
| Sure Klean <sup>®</sup> Concrete Brick Cleaner                                                                                          | 1:2                              | 4                                                       | 4                                                      |  |
| Sure Klean <sup>®</sup> Concrete Brick Cleaner                                                                                          | 1:3                              | 4                                                       | 4                                                      |  |
| Enviro Klean <sup>®</sup> Safety Klean                                                                                                  | 1:2                              | 4                                                       | 4                                                      |  |
| Enviro Klean <sup>®</sup> Safety Klean                                                                                                  | 1:3                              | 4                                                       | 4                                                      |  |
| Substrate: Concrete Brick                                                                                                               | Pigment C                        | Pigment Color: "Low Country"                            |                                                        |  |
| Product                                                                                                                                 | Dilution                         | Aggregate<br>Exposure                                   | Surface Pigment<br>Alteration/Removal                  |  |
| Sure Klean <sup>®</sup> Concrete Brick Cleaner                                                                                          | 1:2                              | 4                                                       | 4                                                      |  |
| Sure Klean <sup>®</sup> Concrete Brick Cleaner                                                                                          | 1:3                              | 4                                                       | 4                                                      |  |
| Enviro Klean <sup>®</sup> Safety Klean                                                                                                  | 1:2                              | Λ                                                       | 4                                                      |  |
| LINITO MEAT Safety Mean                                                                                                                 | 1:2                              | 4                                                       | 4                                                      |  |
| Enviro Klean <sup>®</sup> Safety Klean                                                                                                  | 1:2                              | 4                                                       | 4                                                      |  |
|                                                                                                                                         | 1:3                              |                                                         | 4                                                      |  |
| Enviro Klean <sup>®</sup> Safety Klean                                                                                                  | 1:3                              | 4                                                       | 4                                                      |  |
| Enviro Klean <sup>®</sup> Safety Klean<br><b>Substrate:</b> Concrete Brick                                                              | 1:3<br>Pigment C                 | 4<br><b>Color:</b> "Tuscan Ble<br>Aggregate             | 4<br>nd"<br>Surface Pigment                            |  |
| Enviro Klean <sup>®</sup> Safety Klean<br>Substrate: Concrete Brick<br>Product                                                          | 1:3<br>Pigment C<br>Dilution     | 4<br><b>Color:</b> "Tuscan Ble<br>Aggregate<br>Exposure | 4<br>nd"<br>Surface Pigment<br>Alteration/Removal      |  |
| Enviro Klean <sup>®</sup> Safety Klean<br><b>Substrate:</b> Concrete Brick<br>Product<br>Sure Klean <sup>®</sup> Concrete Brick Cleaner | 1:3   Pigment C   Dilution   1:2 | 4<br>Color: "Tuscan Ble<br>Aggregate<br>Exposure<br>4   | 4<br>nd"<br>Surface Pigment<br>Alteration/Removal<br>4 |  |

## Photographs – Color Uniformity