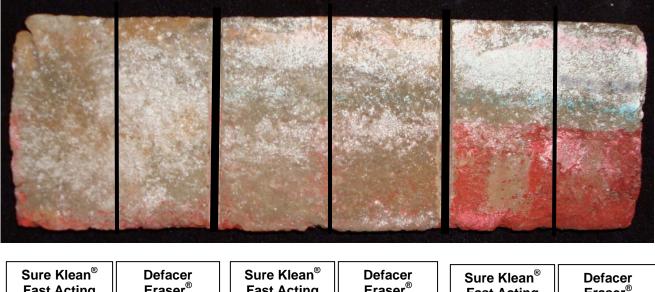

#### Products Evaluated for Graffiti Removal

**Sure Klean<sup>®</sup> Fast Acting Stripper** – A thixotropic stripping compound formulated specifically for removal of high strength paints and coatings such as epoxies, polyurethanes, and floor enamels. Additionally, Fast Acting Stripper dissolves most spray paints, marking pens, lacquers and other graffiti.

**Defacer Eraser**<sup>®</sup> **Graffiti Wipe** – An easy-to-use graffiti remover that does not contain methanol, methylene chloride or other halogenated solvents prohibited on many projects. Graffiti Wipe removes a variety of graffiti stains from most smooth masonry, split-face concrete block, wood and metal surfaces.

Spray paint and markers were applied as graffiti agents to all treated surfaces no sooner than one day following application of Sure Klean<sup>®</sup> Weather Seal Blok-Guard<sup>®</sup> & Graffiti Control and Sure Klean<sup>®</sup> Weather Seal Blok-Guard<sup>®</sup> & Graffiti Control II. Removal of the graffiti agents was attempted 24 hours after application of the graffiti agents, using Sure Klean<sup>®</sup> Fast Acting Stripper and Defacer Eraser<sup>®</sup> Graffiti Wipe.

## Test Method – Graffiti Control

Chemical cleaners were evaluated using the following procedure:

- 1. Apply the product to a dry surface, soiled with graffiti.
- 2. Allow appropriate dwell time:
- 3. Pressure rinse thoroughly until water runs clear.\*
- 4. Allow the surface to dry thoroughly and visually examine to determine effectiveness.