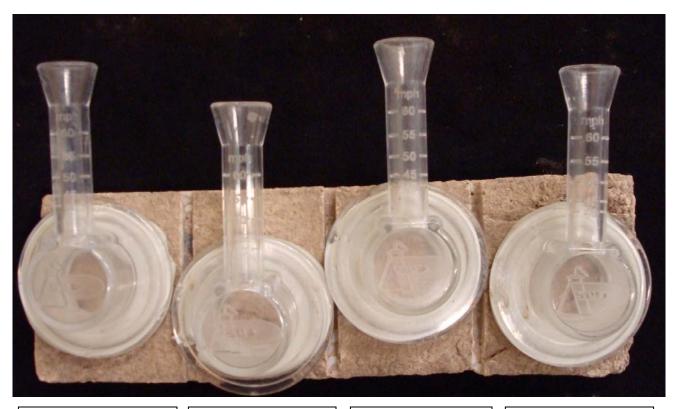

#### Water Absorption Tube Test: RILEM II.4, 60 mph, 20 Minutes

The water absorption tube test simulating wind driven rain conditions was performed. This test simulates 60 mile per hour wind driven rain conditions for a period of 20 minutes. See Technical Services TECH Note RILEM Tube Test Procedures.

AMT Laboratories • 3741 Greenway Circle • Lawrence, Kansas 66046 • p 888.376.3600 • f 785.830.9176

| Sure Klean® Weather Siloxane PD   60 mph     Sure Klean® Weather Seal Blok-Guard® & Graffiti Control   60 mph     Sure Klean® Weather Seal Blok-Guard® & Graffiti Control II   60 mph     Sure Klean® Weather Seal Natural Stone Treatment   60 mph     Stand Off® Limstone & Marble Protector   60 mph     "Oyster Bay" Concrete Brick   Untreated Control     Untreated Control   54 mph     Sure Klean® Weather Seal Blok-Guard® & Graffiti Control   60 mph     Sure Klean® Weather Seal Blok-Guard® & Graffiti Control   60 mph     Sure Klean® Weather Seal Blok-Guard® & Graffiti Control II   60 mph     Sure Klean® Weather Seal Blok-Guard® & Graffiti Control II   60 mph     Sure Klean® Weather Seal Natural Stone Treatment   60 mph     Sure Klean® Weather Seal Natural Stone Treatment   60 mph     Sure Klean® Weather Siloxane PD   60 mph     Sure Klean® Weather Seal Blok-Guard® & Graffiti Control   9 mph     Sure Klean® Weather Seal Blok-Guard® & Graffiti Control   59 mph     Sure Klean® Weather Seal Blok-Guard® & Graffiti Control   59 mph     Sure Klean® Weather Seal Natural Stone Treatment   59 mph     Sure Klean® Weather Seal Blok-Guard® & Graffiti Control II   60 mph     Sure Klean® Weather Seal                                                                                        | water Absorption Tube Test: RILEM II.4, 60 mph, 20 Min                             | RESULTS |
|---------------------------------------------------------------------------------------------------------------------------------------------------------------------------------------------------------------------------------------------------------------------------------------------------------------------------------------------------------------------------------------------------------------------------------------------------------------------------------------------------------------------------------------------------------------------------------------------------------------------------------------------------------------------------------------------------------------------------------------------------------------------------------------------------------------------------------------------------------------------------------------------------------------------------------------------------------------------------------------------------------------------------------------------------------------------------------------------------------------------------------------------------------------------------------------------------------------------------------------------------------------------------------------------------------------------------------------|------------------------------------------------------------------------------------|---------|
| Sure Klean® Weather Siloxane PD   60 mph     Sure Klean® Weather Seal Blok-Guard® & Graffiti Control   60 mph     Sure Klean® Weather Seal Blok-Guard® & Graffiti Control II   60 mph     Sure Klean® Weather Seal Natural Stone Treatment   60 mph     Stre Klean® Weather Seal Natural Stone Treatment   60 mph     Stre Klean® Weather Seal Natural Stone Treatment   60 mph     "Oyster Bay" Concrete Brick   Untreated Control     Untreated Control   54 mph     Sure Klean® Weather Seal Blok-Guard® & Graffiti Control   60 mph     Sure Klean® Weather Seal Blok-Guard® & Graffiti Control   60 mph     Sure Klean® Weather Seal Blok-Guard® & Graffiti Control II   60 mph     Sure Klean® Weather Seal Natural Stone Treatment   60 mph     Sure Klean® Weather Seal Natural Stone Treatment   60 mph     Sure Klean® Weather Siloxane PD   60 mph     Sure Klean® Weather Siloxane PD   60 mph     Sure Klean® Weather Seal Blok-Guard® & Graffiti Control   59 mph     Sure Klean® Weather Seal Blok-Guard® & Graffiti Control   59 mph     Sure Klean® Weather Seal Natural Stone Treatment   59 mph     Sure Klean® Weather Seal Blok-Guard® & Graffiti Control II   60 mph     Sure Klean® Weather Seal Blok-Guard® & Graffiti                                                                                        | "Rustic Manor" Concrete Brick                                                      |         |
| Sure Klean® Weather Seal Blok-Guard® & Graffiti Control   60 mph     Sure Klean® Weather Seal Blok-Guard® & Graffiti Control II   60 mph     Sure Klean® Weather Seal Natural Stone Treatment   60 mph     Stand Off® Limstone & Marble Protector   60 mph     "Oyster Bay" Concrete Brick     Untreated Control   54 mph     Sure Klean® Weather Siloxane PD   60 mph     Sure Klean® Weather Seal Blok-Guard® & Graffiti Control   60 mph     Sure Klean® Weather Seal Blok-Guard® & Graffiti Control II   60 mph     Sure Klean® Weather Seal Blok-Guard® & Graffiti Control II   60 mph     Sure Klean® Weather Seal Natural Stone Treatment   60 mph     Sure Klean® Weather Seal Natural Stone Treatment   60 mph     Sure Klean® Weather Siloxane PD   60 mph     Sure Klean® Weather Siloxane PD   60 mph     Sure Klean® Weather Siloxane PD   60 mph     Sure Klean® Weather Seal Blok-Guard® & Graffiti Control   59 mph     Sure Klean® Weather Seal Blok-Guard® & Graffiti Control   59 mph     Sure Klean® Weather Seal Natural Stone Treatment   59 mph     Sure Klean® Weather Seal Blok-Guard® & Graffiti Control II   60 mph     Sure Klean® Weather Seal Blok-Guard® & Graffiti Control II   60 mph </td <td>Untreated Control</td> <td>52 mph</td>                                                                | Untreated Control                                                                  | 52 mph  |
| Sure Klean® Weather Seal Blok-Guard® & Graffiti Control II   60 mph     Sure Klean® Weather Seal Natural Stone Treatment   60 mph     Stand Off® Limstone & Marble Protector   60 mph     "Oyster Bay" Concrete Brick     Untreated Control   54 mph     Sure Klean® Weather Siloxane PD   60 mph     Sure Klean® Weather Seal Blok-Guard® & Graffiti Control   60 mph     Sure Klean® Weather Seal Blok-Guard® & Graffiti Control II   60 mph     Sure Klean® Weather Seal Blok-Guard® & Graffiti Control II   60 mph     Sure Klean® Weather Seal Blok-Guard® & Graffiti Control II   60 mph     Sure Klean® Weather Seal Blok-Guard® & Graffiti Control II   60 mph     Sure Klean® Weather Seal Blok-Guard® & Graffiti Control II   60 mph     Sure Klean® Weather Seal Blok-Guard® & Graffiti Control II   60 mph     Sure Klean® Weather Seal Blok-Guard® & Graffiti Control II   60 mph     Sure Klean® Weather Seal Blok-Guard® & Graffiti Control II   60 mph     Sure Klean® Weather Seal Blok-Guard® & Graffiti Control II   60 mph     Sure Klean® Weather Seal Blok-Guard® & Graffiti Control II   60 mph     Sure Klean® Weather Seal Blok-Guard® & Graffiti Control II   60 mph     Sure Klean® Weather Siloxane PD   60 mph <td< td=""><td>Sure Klean<sup>®</sup> Weather Siloxane PD</td><td>60 mph</td></td<>       | Sure Klean <sup>®</sup> Weather Siloxane PD                                        | 60 mph  |
| Sure Klean® Weather Seal Natural Stone Treatment   60 mph     Stand Off® Limstone & Marble Protector   60 mph     "Oyster Bay" Concrete Brick     Untreated Control   54 mph     Sure Klean® Weather Siloxane PD   60 mph     Sure Klean® Weather Seal Blok-Guard® & Graffiti Control   60 mph     Sure Klean® Weather Seal Blok-Guard® & Graffiti Control II   60 mph     Sure Klean® Weather Seal Natural Stone Treatment   60 mph     Sure Klean® Weather Seal Natural Stone Treatment   60 mph     Stand Off® Limstone & Marble Protector   60 mph     Stand Off® Limstone & Marble Protector   60 mph     Stre Klean® Weather Seal Natural Stone Treatment   60 mph     Stre Klean® Weather Seal Blok-Guard® & Graffiti Control II   60 mph     Sure Klean® Weather Seal Blok-Guard® & Graffiti Control II   60 mph     Sure Klean® Weather Seal Blok-Guard® & Graffiti Control II   60 mph     Sure Klean® Weather Seal Natural Stone Treatment   59 mph     Stand Off® Limstone & Marble Protector   60 mph     Sure Klean® Weather Seal Natural Stone Treatment   59 mph     Stand Off® Limstone & Marble Protector   60 mph     Sure Klean® Weather Seal Blok-Guard® & Graffiti Control II   60 mph <t< td=""><td>Sure Klean<sup>®</sup> Weather Seal Blok-Guard<sup>®</sup> &amp; Graffiti Control</td><td>60 mph</td></t<> | Sure Klean <sup>®</sup> Weather Seal Blok-Guard <sup>®</sup> & Graffiti Control    | 60 mph  |
| Stand Off <sup>®</sup> Limstone & Marble Protector   60 mph     "Oyster Bay" Concrete Brick     Untreated Control   54 mph     Sure Klean <sup>®</sup> Weather Siloxane PD   60 mph     Sure Klean <sup>®</sup> Weather Seal Blok-Guard <sup>®</sup> & Graffiti Control   60 mph     Sure Klean <sup>®</sup> Weather Seal Blok-Guard <sup>®</sup> & Graffiti Control II   60 mph     Sure Klean <sup>®</sup> Weather Seal Natural Stone Treatment   60 mph     Stand Off <sup>®</sup> Limstone & Marble Protector   60 mph     "Low Country" Concrete Brick   Untreated Control     Vuntreated Control   <40 mph                                                                                                                                                                                                                                                                                                                                                                                                                                                                                                                                                                                                                                                                                                                      | Sure Klean <sup>®</sup> Weather Seal Blok-Guard <sup>®</sup> & Graffiti Control II | 60 mph  |
| "Oyster Bay" Concrete Brick     Untreated Control   54 mph     Sure Klean® Weather Siloxane PD   60 mph     Sure Klean® Weather Seal Blok-Guard® & Graffiti Control   60 mph     Sure Klean® Weather Seal Blok-Guard® & Graffiti Control II   60 mph     Sure Klean® Weather Seal Natural Stone Treatment   60 mph     Sure Klean® Weather Seal Natural Stone Treatment   60 mph     Stand Off® Limstone & Marble Protector   60 mph     "Low Country" Concrete Brick   Untreated Control     Vuntreated Control   <40 mph                                                                                                                                                                                                                                                                                                                                                                                                                                                                                                                                                                                                                                                                                                                                                                                                            | Sure Klean <sup>®</sup> Weather Seal Natural Stone Treatment                       | 60 mph  |
| Untreated Control   54 mph     Sure Klean® Weather Siloxane PD   60 mph     Sure Klean® Weather Seal Blok-Guard® & Graffiti Control   60 mph     Sure Klean® Weather Seal Blok-Guard® & Graffiti Control II   60 mph     Sure Klean® Weather Seal Blok-Guard® & Graffiti Control II   60 mph     Sure Klean® Weather Seal Natural Stone Treatment   60 mph     Stand Off® Limstone & Marble Protector   60 mph     "Low Country" Concrete Brick   Untreated Control     Untreated Control   <40 mph                                                                                                                                                                                                                                                                                                                                                                                                                                                                                                                                                                                                                                                                                                                                                                                                                                   | Stand Off <sup>®</sup> Limstone & Marble Protector                                 | 60 mph  |
| Sure Klean® Weather Siloxane PD   60 mph     Sure Klean® Weather Seal Blok-Guard® & Graffiti Control   60 mph     Sure Klean® Weather Seal Blok-Guard® & Graffiti Control II   60 mph     Sure Klean® Weather Seal Natural Stone Treatment   60 mph     Sure Klean® Weather Seal Natural Stone Treatment   60 mph     Stand Off® Limstone & Marble Protector   60 mph     "Low Country" Concrete Brick   Untreated Control     Vuntreated Control   <40 mph                                                                                                                                                                                                                                                                                                                                                                                                                                                                                                                                                                                                                                                                                                                                                                                                                                                                           | "Oyster Bay" Concrete Brick                                                        |         |
| Sure Klean® Weather Seal Blok-Guard® & Graffiti Control   60 mph     Sure Klean® Weather Seal Blok-Guard® & Graffiti Control II   60 mph     Sure Klean® Weather Seal Natural Stone Treatment   60 mph     Stand Off® Limstone & Marble Protector   60 mph <b>"Low Country" Concrete Brick</b> Untreated Control   <40 mph                                                                                                                                                                                                                                                                                                                                                                                                                                                                                                                                                                                                                                                                                                                                                                                                                                                                                                                                                                                                            | Untreated Control                                                                  | 54 mph  |
| Sure Klean® Weather Seal Blok-Guard® & Graffiti Control II   60 mph     Sure Klean® Weather Seal Natural Stone Treatment   60 mph     Stand Off® Limstone & Marble Protector   60 mph <b>"Low Country" Concrete Brick</b> Untreated Control   <40 mph                                                                                                                                                                                                                                                                                                                                                                                                                                                                                                                                                                                                                                                                                                                                                                                                                                                                                                                                                                                                                                                                                 | Sure Klean <sup>®</sup> Weather Siloxane PD                                        | 60 mph  |
| Sure Klean® Weather Seal Natural Stone Treatment   60 mph     Stand Off® Limstone & Marble Protector   60 mph     "Low Country" Concrete Brick   "Low Country" Concrete Brick     Untreated Control   <40 mph                                                                                                                                                                                                                                                                                                                                                                                                                                                                                                                                                                                                                                                                                                                                                                                                                                                                                                                                                                                                                                                                                                                         | Sure Klean <sup>®</sup> Weather Seal Blok-Guard <sup>®</sup> & Graffiti Control    | 60 mph  |
| Stand Off <sup>®</sup> Limstone & Marble Protector   60 mph     "Low Country" Concrete Brick     Untreated Control   <40 mph                                                                                                                                                                                                                                                                                                                                                                                                                                                                                                                                                                                                                                                                                                                                                                                                                                                                                                                                                                                                                                                                                                                                                                                                          | Sure Klean <sup>®</sup> Weather Seal Blok-Guard <sup>®</sup> & Graffiti Control II | 60 mph  |
| "Low Country" Concrete Brick     Untreated Control   <40 mph                                                                                                                                                                                                                                                                                                                                                                                                                                                                                                                                                                                                                                                                                                                                                                                                                                                                                                                                                                                                                                                                                                                                                                                                                                                                          | Sure Klean <sup>®</sup> Weather Seal Natural Stone Treatment                       | 60 mph  |
| Untreated Control<40 mphSure Klean® Weather Siloxane PD60 mphSure Klean® Weather Seal Blok-Guard® & Graffiti Control59 mphSure Klean® Weather Seal Blok-Guard® & Graffiti Control II60 mphSure Klean® Weather Seal Natural Stone Treatment59 mphStand Off® Limstone & Marble Protector60 mph"Tuscan Blend" Concrete BrickUntreated Control<40 mph                                                                                                                                                                                                                                                                                                                                                                                                                                                                                                                                                                                                                                                                                                                                                                                                                                                                                                                                                                                     | Stand Off <sup>®</sup> Limstone & Marble Protector                                 | 60 mph  |
| Sure Klean® Weather Siloxane PD60 mphSure Klean® Weather Seal Blok-Guard® & Graffiti Control59 mphSure Klean® Weather Seal Blok-Guard® & Graffiti Control II60 mphSure Klean® Weather Seal Natural Stone Treatment59 mphStand Off® Limstone & Marble Protector60 mph"Tuscan Blend" Concrete BrickUntreated Control<40 mphSure Klean® Weather Siloxane PD60 mphSure Klean® Weather Seal Blok-Guard® & Graffiti Control60 mphSure Klean® Weather Seal Blok-Guard® & Graffiti Control60 mphSure Klean® Weather Seal Blok-Guard® & Graffiti Control59 mphSure Klean® Weather Seal Blok-Guard® & Graffiti Control II59 mphSure Klean® Weather Seal Blok-Guard® & Graffiti Control II59 mph                                                                                                                                                                                                                                                                                                                                                                                                                                                                                                                                                                                                                                                 | "Low Country" Concrete Brick                                                       |         |
| Sure Klean® Weather Seal Blok-Guard® & Graffiti Control   59 mph     Sure Klean® Weather Seal Blok-Guard® & Graffiti Control II   60 mph     Sure Klean® Weather Seal Natural Stone Treatment   59 mph     Stand Off® Limstone & Marble Protector   60 mph <b>"Tuscan Blend" Concrete Brick</b> Untreated Control   <40 mph                                                                                                                                                                                                                                                                                                                                                                                                                                                                                                                                                                                                                                                                                                                                                                                                                                                                                                                                                                                                           | Untreated Control                                                                  | <40 mph |
| Sure Klean <sup>®</sup> Weather Seal Blok-Guard <sup>®</sup> & Graffiti Control II   60 mph     Sure Klean <sup>®</sup> Weather Seal Natural Stone Treatment   59 mph     Stand Off <sup>®</sup> Limstone & Marble Protector   60 mph <b>"Tuscan Blend" Concrete Brick</b> Untreated Control   <40 mph                                                                                                                                                                                                                                                                                                                                                                                                                                                                                                                                                                                                                                                                                                                                                                                                                                                                                                                                                                                                                                | Sure Klean <sup>®</sup> Weather Siloxane PD                                        | 60 mph  |
| Sure Klean® Weather Seal Natural Stone Treatment   59 mph     Stand Off® Limstone & Marble Protector   60 mph <b>"Tuscan Blend" Concrete Brick</b> Untreated Control   <40 mph                                                                                                                                                                                                                                                                                                                                                                                                                                                                                                                                                                                                                                                                                                                                                                                                                                                                                                                                                                                                                                                                                                                                                        | Sure Klean <sup>®</sup> Weather Seal Blok-Guard <sup>®</sup> & Graffiti Control    | 59 mph  |
| Stand Off <sup>®</sup> Limstone & Marble Protector   60 mph <b>"Tuscan Blend" Concrete Brick</b> Untreated Control   <40 mph                                                                                                                                                                                                                                                                                                                                                                                                                                                                                                                                                                                                                                                                                                                                                                                                                                                                                                                                                                                                                                                                                                                                                                                                          | Sure Klean <sup>®</sup> Weather Seal Blok-Guard <sup>®</sup> & Graffiti Control II | 60 mph  |
| "Tuscan Blend" Concrete BrickUntreated Control<40 mph                                                                                                                                                                                                                                                                                                                                                                                                                                                                                                                                                                                                                                                                                                                                                                                                                                                                                                                                                                                                                                                                                                                                                                                                                                                                                 | Sure Klean <sup>®</sup> Weather Seal Natural Stone Treatment                       | 59 mph  |
| Untreated Control<40 mphSure Klean® Weather Siloxane PD60 mphSure Klean® Weather Seal Blok-Guard® & Graffiti Control60 mphSure Klean® Weather Seal Blok-Guard® & Graffiti Control II59 mphSure Klean® Weather Seal Natural Stone Treatment59 mph                                                                                                                                                                                                                                                                                                                                                                                                                                                                                                                                                                                                                                                                                                                                                                                                                                                                                                                                                                                                                                                                                      | Stand Off <sup>®</sup> Limstone & Marble Protector                                 | 60 mph  |
| Sure Klean® Weather Siloxane PD60 mphSure Klean® Weather Seal Blok-Guard® & Graffiti Control60 mphSure Klean® Weather Seal Blok-Guard® & Graffiti Control II59 mphSure Klean® Weather Seal Natural Stone Treatment59 mph                                                                                                                                                                                                                                                                                                                                                                                                                                                                                                                                                                                                                                                                                                                                                                                                                                                                                                                                                                                                                                                                                                              | "Tuscan Blend" Concrete Brick                                                      |         |
| Sure Klean® Weather Seal Blok-Guard® & Graffiti Control60 mphSure Klean® Weather Seal Blok-Guard® & Graffiti Control II59 mphSure Klean® Weather Seal Natural Stone Treatment59 mph                                                                                                                                                                                                                                                                                                                                                                                                                                                                                                                                                                                                                                                                                                                                                                                                                                                                                                                                                                                                                                                                                                                                                   | Untreated Control                                                                  | <40 mph |
| Sure Klean® Weather Seal Blok-Guard® & Graffiti Control II59 mphSure Klean® Weather Seal Natural Stone Treatment59 mph                                                                                                                                                                                                                                                                                                                                                                                                                                                                                                                                                                                                                                                                                                                                                                                                                                                                                                                                                                                                                                                                                                                                                                                                                | Sure Klean <sup>®</sup> Weather Siloxane PD                                        | 60 mph  |
| Sure Klean <sup>®</sup> Weather Seal Natural Stone Treatment 59 mph                                                                                                                                                                                                                                                                                                                                                                                                                                                                                                                                                                                                                                                                                                                                                                                                                                                                                                                                                                                                                                                                                                                                                                                                                                                                   | Sure Klean <sup>®</sup> Weather Seal Blok-Guard <sup>®</sup> & Graffiti Control    | 60 mph  |
|                                                                                                                                                                                                                                                                                                                                                                                                                                                                                                                                                                                                                                                                                                                                                                                                                                                                                                                                                                                                                                                                                                                                                                                                                                                                                                                                       | Sure Klean <sup>®</sup> Weather Seal Blok-Guard <sup>®</sup> & Graffiti Control II | 59 mph  |
| Stand Off <sup>®</sup> Limstone & Marble Protector 60 mph                                                                                                                                                                                                                                                                                                                                                                                                                                                                                                                                                                                                                                                                                                                                                                                                                                                                                                                                                                                                                                                                                                                                                                                                                                                                             | Sure Klean <sup>®</sup> Weather Seal Natural Stone Treatment                       | 59 mph  |
|                                                                                                                                                                                                                                                                                                                                                                                                                                                                                                                                                                                                                                                                                                                                                                                                                                                                                                                                                                                                                                                                                                                                                                                                                                                                                                                                       | Stand Off <sup>®</sup> Limstone & Marble Protector                                 | 60 mph  |

# Water Absorption Tube Test: RILEM II.4, 60 mph, 20 Minutes

## Photographs - Protective Water Repellents

"Tuscan Blend" Concrete Brick; RILEM II.4, 60 mph, 20 Minutes

Stand Off<sup>®</sup> Limestone & Marble Protector Sure Klean<sup>®</sup> Weather Seal Siloxane PD Sure Klean<sup>®</sup> Weather Seal Natural Stone Treatment