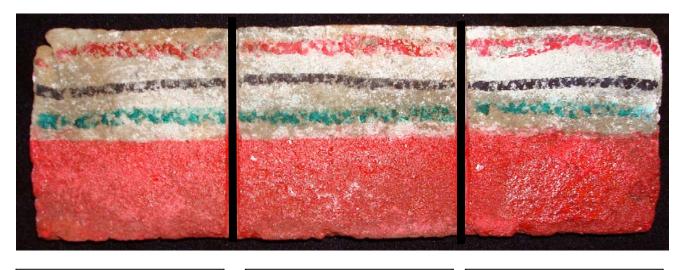

#### Graffiti Agents

Interior/Exterior Spray Paint (Red) Permanent Marker (Green) Permanent Marker (Red) Permanent Marker (Black)

#### Sample Preparation – Graffiti Control

Sections of the concrete brick samples were treated with Sure Klean<sup>®</sup> Weather Seal Blok-Guard<sup>®</sup> & Graffiti Control and Sure Klean<sup>®</sup> Weather Seal Blok-Guard<sup>®</sup> & Graffiti Control II in accordance with the current PROSOCO, Inc. Product Data Sheet application instructions and were then allowed to cure for at least one day. At the end of the cure period, a visual adverse effects evaluation was made and then the graffiti agents were applied to the substrates.

Spray paint and markers were applied as graffiti agents to all treated surfaces no sooner than one day following application of Sure Klean<sup>®</sup> Weather Seal Blok-Guard<sup>®</sup> & Graffiti Control and Sure Klean<sup>®</sup> Weather Seal Blok-Guard<sup>®</sup> & Graffiti Control II. Removal of the graffiti agents was attempted 24 hours after application of the graffiti agents, using Sure Klean<sup>®</sup> Fast Acting Stripper and Defacer Eraser<sup>®</sup> Graffiti Wipe.