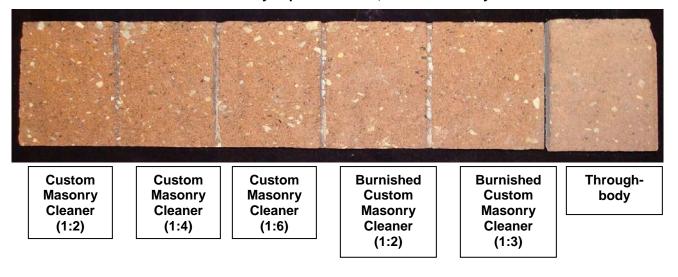

#### **Photographs** - Color Uniformity

#### "Forest Berry" Split Face CMU; Color Uniformity