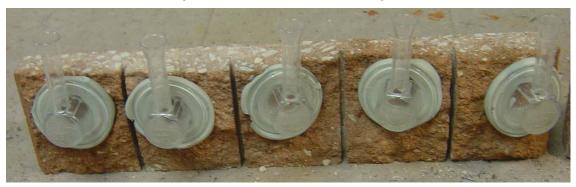

#### **Photographs** - Color Uniformity

#### "Forest Berry" Split Face CMU; Color Uniformity