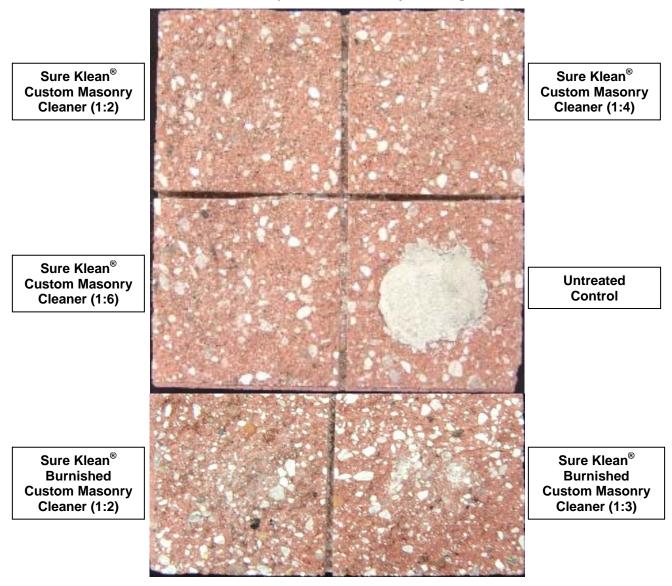

# **New Construction Cleaning**

These cleaning trials were conducted to determine the optimal cleaning/cure time combination to most efficiently remove Type S mortar from the submitted samples while providing the best color uniformity when compared to the through-body color of the submitted CMU's.

#### Sample Preparation – New Construction Cleaning

Type S mortar was prepared in compliance with the manufacturer's instructions, applied to the samples and allowed to cure for 3, 7, and 14 days. Mortar removal was accomplished using chemical assistance and a high-pressure water rinse with pressure rinsing equipment. The removal of Type S masonry mortar was visually evaluated after 3, 7, and 14 days of curing. A visual examination was also made to determine the optimal dilution of the tested cleaners that provide the best color uniformity when compared to the throughbody color of the CMU's.

## Test Method – New Construction Cleaning

Chemical cleaners were evaluated using the following procedure:

- 1. Pre-wet the surface with water.
- 2. Apply at the appropriate dilutions.
- 4. Reapply the product and moderately agitate with a brush.
- 5. Pressure rinse thoroughly.\*
- 6. Allow the sample to dry for at least 18 hours and visually examine.
- 7. Break the sample in half and compare the through-body surfaces to the cleaned surfaces for the best match.

# Test Results - Color Uniformity

| Substrate: Split-face CMU                                | Pigment Color: "Black" |                       |                                       |  |  |
|----------------------------------------------------------|------------------------|-----------------------|---------------------------------------|--|--|
| Product                                                  | Dilution               | Aggregate<br>Exposure | Surface Pigment<br>Alteration/Removal |  |  |
| Sure Klean <sup>®</sup> Custom Masonry Cleaner           | 1:2                    | 3                     | 3                                     |  |  |
| Sure Klean <sup>®</sup> Custom Masonry Cleaner           | 1:4                    | 3                     | 3                                     |  |  |
| Sure Klean <sup>®</sup> Custom Masonry Cleaner           | 1:6                    | 4                     | 4                                     |  |  |
| Sure Klean <sup>®</sup> Burnished Custom Masonry Cleaner | 1:2                    | 2                     | 2                                     |  |  |
| Sure Klean <sup>®</sup> Burnished Custom Masonry Cleaner | 1:3                    | 2                     | 2                                     |  |  |
| Substrate: Smooth-face CMU                               | Pigment                | Color: "Black"        |                                       |  |  |
| Product                                                  | Dilution               | Aggregate<br>Exposure | Surface Pigment<br>Alteration/Removal |  |  |
| Sure Klean <sup>®</sup> Custom Masonry Cleaner           | 1:2                    | 2                     | 2                                     |  |  |
| Sure Klean <sup>®</sup> Custom Masonry Cleaner           | 1:4                    | 2                     | 2                                     |  |  |
| Sure Klean <sup>®</sup> Custom Masonry Cleaner           | 1:6                    | 3                     | 3                                     |  |  |
| Sure Klean <sup>®</sup> Burnished Custom Masonry Cleaner | 1:2                    | 4                     | 4                                     |  |  |
| Sure Klean <sup>®</sup> Burnished Custom Masonry Cleaner | 1:3                    |                       |                                       |  |  |