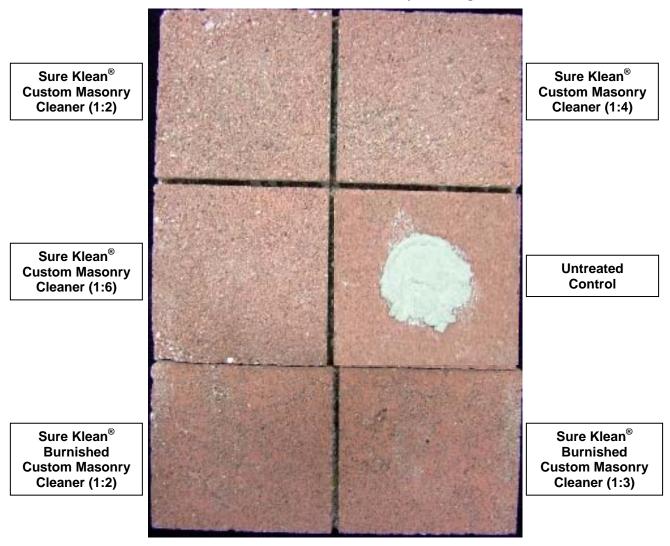

# **New Construction Cleaning**

These cleaning trials were conducted to determine the optimal cleaning/cure time combination to most efficiently remove Type S mortar from the submitted samples while providing the best color uniformity when compared to the through-body color of the submitted CMU's.

#### Sample Preparation – New Construction Cleaning

Type S mortar was prepared in compliance with the manufacturer's instructions, applied to the samples and allowed to cure for 3, 7, and 14 days. Mortar removal was accomplished using chemical assistance and a high-pressure water rinse with pressure rinsing equipment. The removal of Type S masonry mortar was visually evaluated after 3, 7, and 14 days of curing. A visual examination was also made to determine the optimal dilution of the tested cleaners that provide the best color uniformity when compared to the throughbody color of the CMU's.

## Test Method – New Construction Cleaning

Chemical cleaners were evaluated using the following procedure:

- 1. Pre-wet the surface with water.
- 2. Apply at the appropriate dilutions.
- 4. Reapply the product and moderately agitate with a brush.
- 5. Pressure rinse thoroughly.\*
- 6. Allow the sample to dry for at least 18 hours and visually examine.
- 7. Break the sample in half and compare the through-body surfaces to the cleaned surfaces for the best match.

# Test Results - Color Uniformity

| Substrate: Split-face CMU                                | Pigment Color: "Black" |                       |                                       |  |  |
|----------------------------------------------------------|------------------------|-----------------------|---------------------------------------|--|--|
| Product                                                  | Dilution               | Aggregate<br>Exposure | Surface Pigment<br>Alteration/Removal |  |  |
| Sure Klean <sup>®</sup> Custom Masonry Cleaner           | 1:2                    | 3                     | 3                                     |  |  |
| Sure Klean <sup>®</sup> Custom Masonry Cleaner           | 1:4                    | 3                     | 3                                     |  |  |
| Sure Klean <sup>®</sup> Custom Masonry Cleaner           | 1:6                    | 4                     | 4                                     |  |  |
| Sure Klean <sup>®</sup> Burnished Custom Masonry Cleaner | 1:2                    | 2                     | 2                                     |  |  |
| Sure Klean <sup>®</sup> Burnished Custom Masonry Cleaner | 1:3                    | 2                     | 2                                     |  |  |
| Substrate: Smooth-face CMU                               | Pigment                | Color: "Black"        |                                       |  |  |
| Product                                                  | Dilution               | Aggregate<br>Exposure | Surface Pigment<br>Alteration/Removal |  |  |
| Sure Klean <sup>®</sup> Custom Masonry Cleaner           | 1:2                    | 2                     | 2                                     |  |  |
| Sure Klean <sup>®</sup> Custom Masonry Cleaner           | 1:4                    | 2                     | 2                                     |  |  |
| Sure Klean <sup>®</sup> Custom Masonry Cleaner           | 1:6                    | 3                     | 3                                     |  |  |
| Sure Klean <sup>®</sup> Burnished Custom Masonry Cleaner | 1:2                    | 4                     | 4                                     |  |  |
| Sure Klean <sup>®</sup> Burnished Custom Masonry Cleaner | 1:3                    |                       |                                       |  |  |