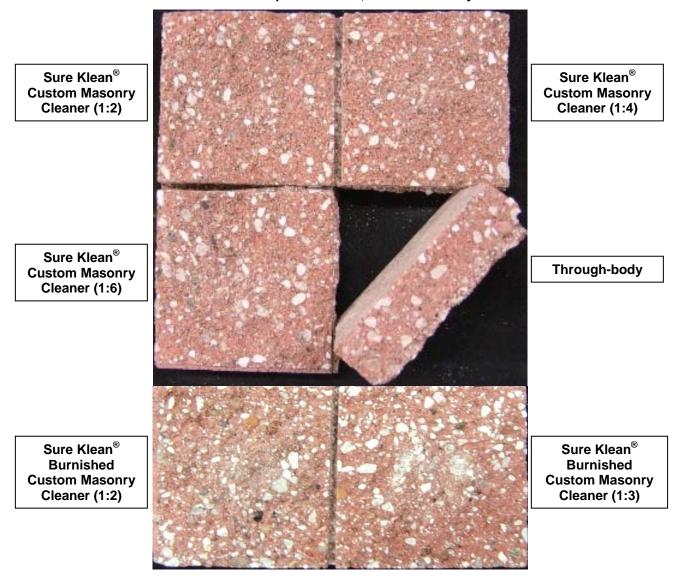

## **New Construction Cleaning Products Evaluated**

| Sample                             | Product                                                  | Dilution      |
|------------------------------------|----------------------------------------------------------|---------------|
| All Submitted Split-face and       | Sure Klean <sup>®</sup> Custom Masonry Cleaner           | 1:2, 1:4, 1:6 |
| Smooth-face CMU's                  | Sure Klean <sup>®</sup> Burnished Custom Masonry Cleaner | 1:2, 1:3      |
| All Submitted Ground-face<br>CMU's | Sure Klean <sup>®</sup> Burnished Custom Masonry Cleaner | 1:2, 1:3      |

## Test Method – New Construction Cleaning

Chemical cleaners were evaluated using the following procedure:

- 1. Pre-wet the surface with water.
- 2. Apply at the appropriate dilutions.
- 4. Reapply the product and moderately agitate with a brush.
- 5. Pressure rinse thoroughly.\*
- 6. Allow the sample to dry for at least 18 hours and visually examine.
- 7. Break the sample in half and compare the through-body surfaces to the cleaned surfaces for the best match.