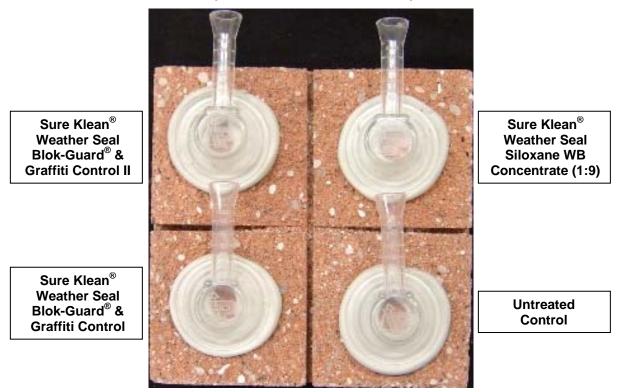

**Protective Water Repellents** – Sure Klean<sup>®</sup> Weather Seal Blok-Guard<sup>®</sup> & Graffiti Control, Sure Klean<sup>®</sup> Weather Seal Blok-Guard<sup>®</sup> & Graffiti Control II and Sure Klean<sup>®</sup> Weather Seal Siloxane WB Concentrate were evaluated for their ability to provide water repellency to the submitted samples.

# **Protective Water Repellent Products Evaluated**

| Sample              | Product                                                                            | Dilution    |
|---------------------|------------------------------------------------------------------------------------|-------------|
|                     | Sure Klean <sup>®</sup> Weather Seal Blok-Guard <sup>®</sup> & Graffiti Control    | Concentrate |
| All Submitted CMU's | Sure Klean <sup>®</sup> Weather Seal Blok-Guard <sup>®</sup> & Graffiti Control II | Concentrate |
|                     | Sure Klean <sup>®</sup> Weather Seal Siloxane WB Concentrate                       | 1:9         |