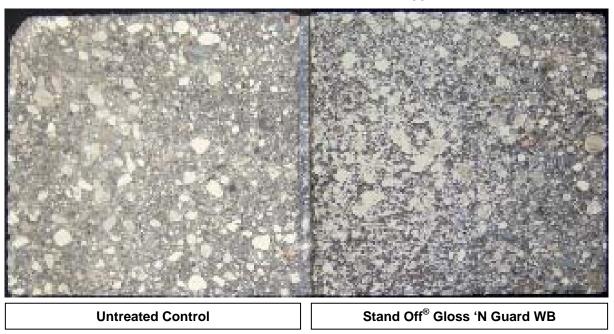

**Color and Sheen Enhancement** – Stand Off<sup>®</sup> Gloss 'N Guard WB was evaluated for its ability to provide color and sheen enhancement to the submitted samples.

# **Color and Sheen Enhancement Products Evaluated**

| Sample                             | Product                                  | Dilution    |
|------------------------------------|------------------------------------------|-------------|
| All Submitted Ground-face<br>CMU's | Stand Off <sup>®</sup> Gloss 'N Guard WB | Concentrate |