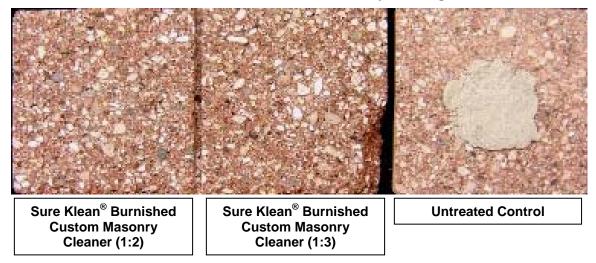

Color uniformity was evaluated by comparing aggregate exposure and surface pigment alteration/removal of each cleaned surface compared to the natural through-body color of the CMU.

<u>Aggregate Exposure</u> is the visual examination comparing aggregate exposure of the interior, through-body section of the CMU to surfaces cleaned with selected product(s) at given dilutions.

<u>Surface Pigment Alteration/Removal</u> is the visual examination comparing the pigmentation of the interior, through-body section of the CMU to surfaces cleaned with selected product(s) at given dilutions.

The following is the scale used for reporting results of both categories:

- 0 Worst match to through-body
- 1 Poor match to through-body <math>3 Go
- 2 Fair match to through-body
- 3 Good match to through-body
  - 4 Best match to through-body