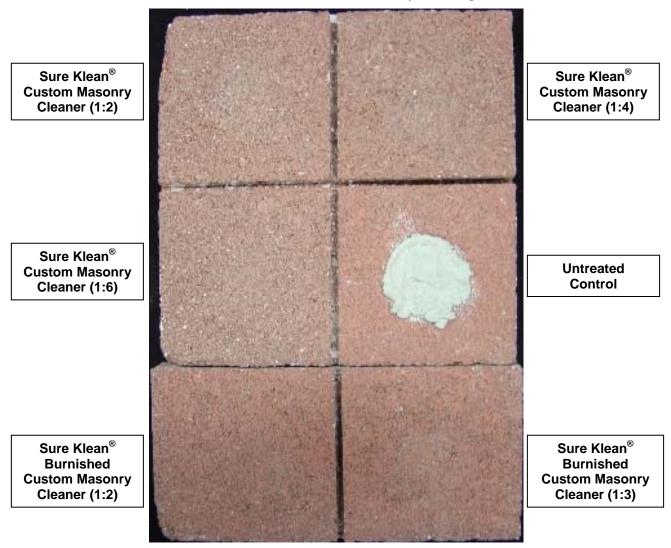

# **New Construction Cleaning**

These cleaning trials were conducted to determine the optimal cleaning/cure time combination to most efficiently remove Type S mortar from the submitted samples while providing the best color uniformity when compared to the through-body color of the submitted CMU's.

#### Sample Preparation – New Construction Cleaning

Type S mortar was prepared in compliance with the manufacturer's instructions, applied to the samples and allowed to cure for 3, 7, and 14 days. Mortar removal was accomplished using chemical assistance and a high-pressure water rinse with pressure rinsing equipment. The removal of Type S masonry mortar was visually evaluated after 3, 7, and 14 days of curing. A visual examination was also made to determine the optimal dilution of the tested cleaners that provide the best color uniformity when compared to the throughbody color of the CMU's.

## Test Method – New Construction Cleaning

Chemical cleaners were evaluated using the following procedure:

- 1. Pre-wet the surface with water.
- 2. Apply at the appropriate dilutions.
- 4. Reapply the product and moderately agitate with a brush.
- 5. Pressure rinse thoroughly.\*
- 6. Allow the sample to dry for at least 18 hours and visually examine.
- 7. Break the sample in half and compare the through-body surfaces to the cleaned surfaces for the best match.

# Test Results - Color Uniformity

| Substrate: Split-face CMU                                | Pigment Color: "Black" |                       |                                       |  |  |
|----------------------------------------------------------|------------------------|-----------------------|---------------------------------------|--|--|
| Product                                                  | Dilution               | Aggregate<br>Exposure | Surface Pigment<br>Alteration/Removal |  |  |
| Sure Klean <sup>®</sup> Custom Masonry Cleaner           | 1:2                    | 3                     | 3                                     |  |  |
| Sure Klean <sup>®</sup> Custom Masonry Cleaner           | 1:4                    | 3                     | 3                                     |  |  |
| Sure Klean <sup>®</sup> Custom Masonry Cleaner           | 1:6                    | 4                     | 4                                     |  |  |
| Sure Klean <sup>®</sup> Burnished Custom Masonry Cleaner | 1:2                    | 2                     | 2                                     |  |  |
| Sure Klean <sup>®</sup> Burnished Custom Masonry Cleaner | 1:3                    | 2                     | 2                                     |  |  |
| Substrate: Smooth-face CMU                               | Pigment                | Color: "Black"        |                                       |  |  |
| Product                                                  | Dilution               | Aggregate<br>Exposure | Surface Pigment<br>Alteration/Removal |  |  |
| Sure Klean <sup>®</sup> Custom Masonry Cleaner           | 1:2                    | 2                     | 2                                     |  |  |
| Sure Klean <sup>®</sup> Custom Masonry Cleaner           | 1:4                    | 2                     | 2                                     |  |  |
| Sure Klean <sup>®</sup> Custom Masonry Cleaner           | 1:6                    | 3                     | 3                                     |  |  |
| Sure Klean <sup>®</sup> Burnished Custom Masonry Cleaner | 1:2                    | 4                     | 4                                     |  |  |
| Sure Klean <sup>®</sup> Burnished Custom Masonry Cleaner | 1:3                    |                       |                                       |  |  |