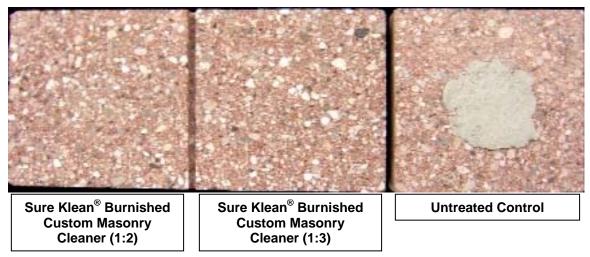

# **New Construction Cleaning**

These cleaning trials were conducted to determine the optimal cleaning/cure time combination to most efficiently remove Type S mortar from the submitted samples while providing the best color uniformity when compared to the through-body color of the submitted CMU's.

#### Sample Preparation – New Construction Cleaning

Type S mortar was prepared in compliance with the manufacturer's instructions, applied to the samples and allowed to cure for 3, 7, and 14 days. Mortar removal was accomplished using chemical assistance and a high-pressure water rinse with pressure rinsing equipment. The removal of Type S masonry mortar was visually evaluated after 3, 7, and 14 days of curing. A visual examination was also made to determine the optimal dilution of the tested cleaners that provide the best color uniformity when compared to the throughbody color of the CMU's.

## Test Method – New Construction Cleaning

Chemical cleaners were evaluated using the following procedure:

- 1. Pre-wet the surface with water.
- 2. Apply at the appropriate dilutions.
- 4. Reapply the product and moderately agitate with a brush.
- 5. Pressure rinse thoroughly.\*
- 6. Allow the sample to dry for at least 18 hours and visually examine.
- 7. Break the sample in half and compare the through-body surfaces to the cleaned surfaces for the best match.

# Test Results - Color Uniformity

| Substrate: Split-face CMU                                | Pigment Color: "Black" |                       |                                       |  |  |
|----------------------------------------------------------|------------------------|-----------------------|---------------------------------------|--|--|
| Product                                                  | Dilution               | Aggregate<br>Exposure | Surface Pigment<br>Alteration/Removal |  |  |
| Sure Klean <sup>®</sup> Custom Masonry Cleaner           | 1:2                    | 3                     | 3                                     |  |  |
| Sure Klean <sup>®</sup> Custom Masonry Cleaner           | 1:4                    | 3                     | 3                                     |  |  |
| Sure Klean <sup>®</sup> Custom Masonry Cleaner           | 1:6                    | 4                     | 4                                     |  |  |
| Sure Klean <sup>®</sup> Burnished Custom Masonry Cleaner | 1:2                    | 2                     | 2                                     |  |  |
| Sure Klean <sup>®</sup> Burnished Custom Masonry Cleaner | 1:3                    | 2                     | 2                                     |  |  |
| Substrate: Smooth-face CMU                               | Pigment                | Color: "Black"        |                                       |  |  |
| Product                                                  | Dilution               | Aggregate<br>Exposure | Surface Pigment<br>Alteration/Removal |  |  |
| Sure Klean <sup>®</sup> Custom Masonry Cleaner           | 1:2                    | 2                     | 2                                     |  |  |
| Sure Klean <sup>®</sup> Custom Masonry Cleaner           | 1:4                    | 2                     | 2                                     |  |  |
| Sure Klean <sup>®</sup> Custom Masonry Cleaner           | 1:6                    | 3                     | 3                                     |  |  |
| Sure Klean <sup>®</sup> Burnished Custom Masonry Cleaner | 1:2                    | 4                     | 4                                     |  |  |
| Sure Klean <sup>®</sup> Burnished Custom Masonry Cleaner | 1:3                    |                       |                                       |  |  |