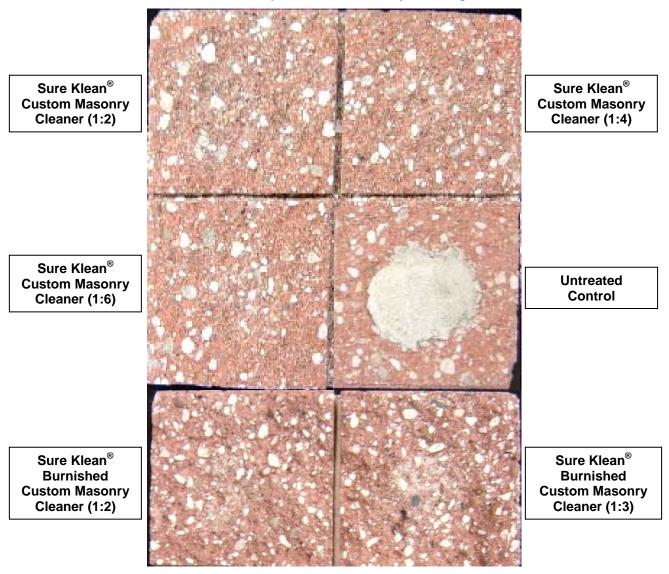

# **New Construction Cleaning**

These cleaning trials were conducted to determine the optimal cleaning/cure time combination to most efficiently remove Type S mortar from the submitted samples while providing the best color uniformity when compared to the through-body color of the submitted CMU's.

#### Sample Preparation – New Construction Cleaning

Type S mortar was prepared in compliance with the manufacturer's instructions, applied to the samples and allowed to cure for 3, 7, and 14 days. Mortar removal was accomplished using chemical assistance and a high-pressure water rinse with pressure rinsing equipment. The removal of Type S masonry mortar was visually evaluated after 3, 7, and 14 days of curing. A visual examination was also made to determine the optimal dilution of the tested cleaners that provide the best color uniformity when compared to the throughbody color of the CMU's.

## Test Method – New Construction Cleaning

Chemical cleaners were evaluated using the following procedure:

- 1. Pre-wet the surface with water.
- 2. Apply at the appropriate dilutions.
- 4. Reapply the product and moderately agitate with a brush.
- 5. Pressure rinse thoroughly.\*
- 6. Allow the sample to dry for at least 18 hours and visually examine.
- 7. Break the sample in half and compare the through-body surfaces to the cleaned surfaces for the best match.

# Test Results - Color Uniformity

| Substrate: Split-face CMU                                | Pigment Color: "Black" |                       |                                       |  |  |
|----------------------------------------------------------|------------------------|-----------------------|---------------------------------------|--|--|
| Product                                                  | Dilution               | Aggregate<br>Exposure | Surface Pigment<br>Alteration/Removal |  |  |
| Sure Klean <sup>®</sup> Custom Masonry Cleaner           | 1:2                    | 3                     | 3                                     |  |  |
| Sure Klean <sup>®</sup> Custom Masonry Cleaner           | 1:4                    | 3                     | 3                                     |  |  |
| Sure Klean <sup>®</sup> Custom Masonry Cleaner           | 1:6                    | 4                     | 4                                     |  |  |
| Sure Klean <sup>®</sup> Burnished Custom Masonry Cleaner | 1:2                    | 2                     | 2                                     |  |  |
| Sure Klean <sup>®</sup> Burnished Custom Masonry Cleaner | 1:3                    | 2                     | 2                                     |  |  |
| Substrate: Smooth-face CMU                               | Pigment                | Color: "Black"        |                                       |  |  |
| Product                                                  | Dilution               | Aggregate<br>Exposure | Surface Pigment<br>Alteration/Removal |  |  |
| Sure Klean <sup>®</sup> Custom Masonry Cleaner           | 1:2                    | 2                     | 2                                     |  |  |
| Sure Klean <sup>®</sup> Custom Masonry Cleaner           | 1:4                    | 2                     | 2                                     |  |  |
| Sure Klean <sup>®</sup> Custom Masonry Cleaner           | 1:6                    | 3                     | 3                                     |  |  |
| Sure Klean <sup>®</sup> Burnished Custom Masonry Cleaner | 1:2                    | 4                     | 4                                     |  |  |
| Sure Klean <sup>®</sup> Burnished Custom Masonry Cleaner | 1:3                    |                       |                                       |  |  |