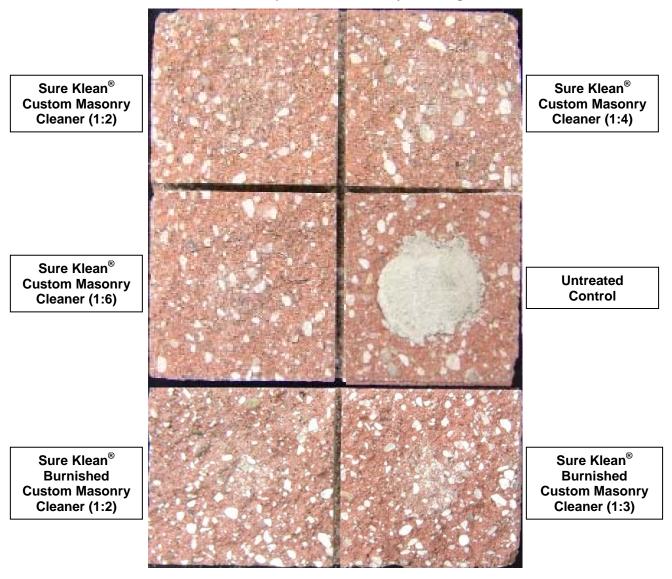

# **New Construction Cleaning**

These cleaning trials were conducted to determine the optimal cleaning/cure time combination to most efficiently remove Type S mortar from the submitted samples while providing the best color uniformity when compared to the through-body color of the submitted CMU's.

#### Sample Preparation – New Construction Cleaning

Type S mortar was prepared in compliance with the manufacturer's instructions, applied to the samples and allowed to cure for 3, 7, and 14 days. Mortar removal was accomplished using chemical assistance and a high-pressure water rinse with pressure rinsing equipment. The removal of Type S masonry mortar was visually evaluated after 3, 7, and 14 days of curing. A visual examination was also made to determine the optimal dilution of the tested cleaners that provide the best color uniformity when compared to the throughbody color of the CMU's.

## Test Method – New Construction Cleaning

Chemical cleaners were evaluated using the following procedure:

- 1. Pre-wet the surface with water.
- 2. Apply at the appropriate dilutions.
- 4. Reapply the product and moderately agitate with a brush.
- 5. Pressure rinse thoroughly.\*
- 6. Allow the sample to dry for at least 18 hours and visually examine.
- 7. Break the sample in half and compare the through-body surfaces to the cleaned surfaces for the best match.

# Test Results - Color Uniformity

| Substrate: Split-face CMU                                | Pigment Color: "Black" |                       |                                       |  |  |
|----------------------------------------------------------|------------------------|-----------------------|---------------------------------------|--|--|
| Product                                                  | Dilution               | Aggregate<br>Exposure | Surface Pigment<br>Alteration/Removal |  |  |
| Sure Klean <sup>®</sup> Custom Masonry Cleaner           | 1:2                    | 3                     | 3                                     |  |  |
| Sure Klean <sup>®</sup> Custom Masonry Cleaner           | 1:4                    | 3                     | 3                                     |  |  |
| Sure Klean <sup>®</sup> Custom Masonry Cleaner           | 1:6                    | 4                     | 4                                     |  |  |
| Sure Klean <sup>®</sup> Burnished Custom Masonry Cleaner | 1:2                    | 2                     | 2                                     |  |  |
| Sure Klean <sup>®</sup> Burnished Custom Masonry Cleaner | 1:3                    | 2                     | 2                                     |  |  |
| Substrate: Smooth-face CMU                               | Pigment                | Color: "Black"        |                                       |  |  |
| Product                                                  | Dilution               | Aggregate<br>Exposure | Surface Pigment<br>Alteration/Removal |  |  |
| Sure Klean <sup>®</sup> Custom Masonry Cleaner           | 1:2                    | 2                     | 2                                     |  |  |
| Sure Klean <sup>®</sup> Custom Masonry Cleaner           | 1:4                    | 2                     | 2                                     |  |  |
| Sure Klean <sup>®</sup> Custom Masonry Cleaner           | 1:6                    | 3                     | 3                                     |  |  |
| Sure Klean <sup>®</sup> Burnished Custom Masonry Cleaner | 1:2                    | 4                     | 4                                     |  |  |
| Sure Klean <sup>®</sup> Burnished Custom Masonry Cleaner | 1:3                    |                       |                                       |  |  |