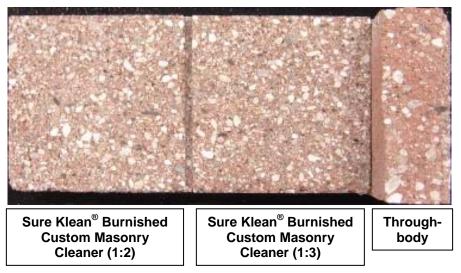

## **New Construction Cleaning Products Evaluated**

| Sample                             | Product                                                  | Dilution      |
|------------------------------------|----------------------------------------------------------|---------------|
| All Submitted Split-face and       | Sure Klean <sup>®</sup> Custom Masonry Cleaner           | 1:2, 1:4, 1:6 |
| Smooth-face CMU's                  | Sure Klean <sup>®</sup> Burnished Custom Masonry Cleaner | 1:2, 1:3      |
| All Submitted Ground-face<br>CMU's | Sure Klean <sup>®</sup> Burnished Custom Masonry Cleaner | 1:2, 1:3      |

## Test Method – New Construction Cleaning

Chemical cleaners were evaluated using the following procedure:

- 1. Pre-wet the surface with water.
- 2. Apply at the appropriate dilutions.
- 4. Reapply the product and moderately agitate with a brush.
- 5. Pressure rinse thoroughly.\*
- 6. Allow the sample to dry for at least 18 hours and visually examine.
- 7. Break the sample in half and compare the through-body surfaces to the cleaned surfaces for the best match.