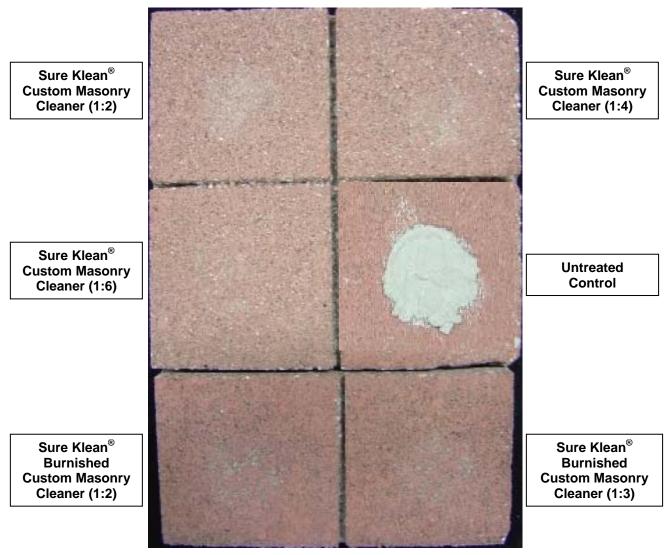

# **New Construction Cleaning**

These cleaning trials were conducted to determine the optimal cleaning/cure time combination to most efficiently remove Type S mortar from the submitted samples while providing the best color uniformity when compared to the through-body color of the submitted CMU's.

#### Sample Preparation – New Construction Cleaning

Type S mortar was prepared in compliance with the manufacturer's instructions, applied to the samples and allowed to cure for 3, 7, and 14 days. Mortar removal was accomplished using chemical assistance and a high-pressure water rinse with pressure rinsing equipment. The removal of Type S masonry mortar was visually evaluated after 3, 7, and 14 days of curing. A visual examination was also made to determine the optimal dilution of the tested cleaners that provide the best color uniformity when compared to the throughbody color of the CMU's.

## Test Method – New Construction Cleaning

Chemical cleaners were evaluated using the following procedure:

- 1. Pre-wet the surface with water.
- 2. Apply at the appropriate dilutions.
- 4. Reapply the product and moderately agitate with a brush.
- 5. Pressure rinse thoroughly.\*
- 6. Allow the sample to dry for at least 18 hours and visually examine.
- 7. Break the sample in half and compare the through-body surfaces to the cleaned surfaces for the best match.

# Test Results - Color Uniformity

| Substrate: Split-face CMU                                | Pigment Color: "Black" |                       |                                       |  |  |
|----------------------------------------------------------|------------------------|-----------------------|---------------------------------------|--|--|
| Product                                                  | Dilution               | Aggregate<br>Exposure | Surface Pigment<br>Alteration/Removal |  |  |
| Sure Klean <sup>®</sup> Custom Masonry Cleaner           | 1:2                    | 3                     | 3                                     |  |  |
| Sure Klean <sup>®</sup> Custom Masonry Cleaner           | 1:4                    | 3                     | 3                                     |  |  |
| Sure Klean <sup>®</sup> Custom Masonry Cleaner           | 1:6                    | 4                     | 4                                     |  |  |
| Sure Klean <sup>®</sup> Burnished Custom Masonry Cleaner | 1:2                    | 2                     | 2                                     |  |  |
| Sure Klean <sup>®</sup> Burnished Custom Masonry Cleaner | 1:3                    | 2                     | 2                                     |  |  |
| Substrate: Smooth-face CMU                               | Pigment                | Color: "Black"        |                                       |  |  |
| Product                                                  | Dilution               | Aggregate<br>Exposure | Surface Pigment<br>Alteration/Removal |  |  |
| Sure Klean <sup>®</sup> Custom Masonry Cleaner           | 1:2                    | 2                     | 2                                     |  |  |
| Sure Klean <sup>®</sup> Custom Masonry Cleaner           | 1:4                    | 2                     | 2                                     |  |  |
| Sure Klean <sup>®</sup> Custom Masonry Cleaner           | 1:6                    | 3                     | 3                                     |  |  |
| Sure Klean <sup>®</sup> Burnished Custom Masonry Cleaner | 1:2                    | 4                     | 4                                     |  |  |
| Sure Klean <sup>®</sup> Burnished Custom Masonry Cleaner | 1:3                    |                       |                                       |  |  |