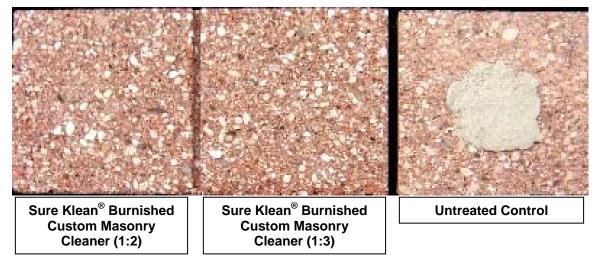

# **New Construction Cleaning**

These cleaning trials were conducted to determine the optimal cleaning/cure time combination to most efficiently remove Type S mortar from the submitted samples while providing the best color uniformity when compared to the through-body color of the submitted CMU's.

#### Sample Preparation – New Construction Cleaning

Type S mortar was prepared in compliance with the manufacturer's instructions, applied to the samples and allowed to cure for 3, 7, and 14 days. Mortar removal was accomplished using chemical assistance and a high-pressure water rinse with pressure rinsing equipment. The removal of Type S masonry mortar was visually evaluated after 3, 7, and 14 days of curing. A visual examination was also made to determine the optimal dilution of the tested cleaners that provide the best color uniformity when compared to the throughbody color of the CMU's.

## Test Method – New Construction Cleaning

Chemical cleaners were evaluated using the following procedure:

- 1. Pre-wet the surface with water.
- 2. Apply at the appropriate dilutions.
- 4. Reapply the product and moderately agitate with a brush.
- 5. Pressure rinse thoroughly.\*
- 6. Allow the sample to dry for at least 18 hours and visually examine.
- 7. Break the sample in half and compare the through-body surfaces to the cleaned surfaces for the best match.

# Test Results - Color Uniformity

| Substrate: Split-face CMU                                | Pigment Color: "Black" |                       |                                       |  |  |
|----------------------------------------------------------|------------------------|-----------------------|---------------------------------------|--|--|
| Product                                                  | Dilution               | Aggregate<br>Exposure | Surface Pigment<br>Alteration/Removal |  |  |
| Sure Klean <sup>®</sup> Custom Masonry Cleaner           | 1:2                    | 3                     | 3                                     |  |  |
| Sure Klean <sup>®</sup> Custom Masonry Cleaner           | 1:4                    | 3                     | 3                                     |  |  |
| Sure Klean <sup>®</sup> Custom Masonry Cleaner           | 1:6                    | 4                     | 4                                     |  |  |
| Sure Klean <sup>®</sup> Burnished Custom Masonry Cleaner | 1:2                    | 2                     | 2                                     |  |  |
| Sure Klean <sup>®</sup> Burnished Custom Masonry Cleaner | 1:3                    | 2                     | 2                                     |  |  |
| Substrate: Smooth-face CMU                               | Pigment                | Color: "Black"        |                                       |  |  |
| Product                                                  | Dilution               | Aggregate<br>Exposure | Surface Pigment<br>Alteration/Removal |  |  |
| Sure Klean <sup>®</sup> Custom Masonry Cleaner           | 1:2                    | 2                     | 2                                     |  |  |
| Sure Klean <sup>®</sup> Custom Masonry Cleaner           | 1:4                    | 2                     | 2                                     |  |  |
| Sure Klean <sup>®</sup> Custom Masonry Cleaner           | 1:6                    | 3                     | 3                                     |  |  |
| Sure Klean <sup>®</sup> Burnished Custom Masonry Cleaner | 1:2                    | 4                     | 4                                     |  |  |
| Sure Klean <sup>®</sup> Burnished Custom Masonry Cleaner | 1:3                    |                       |                                       |  |  |