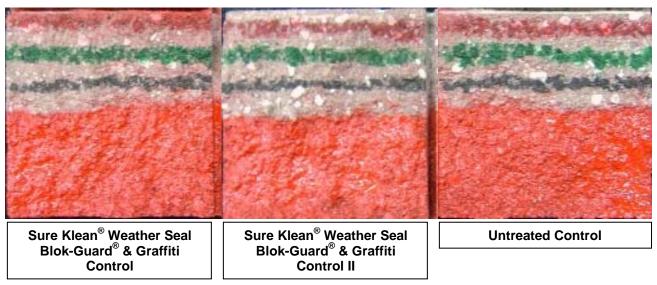

**Graffiti Control** – Sure Klean<sup>®</sup> Weather Seal Blok-Guard<sup>®</sup> & Graffiti Control and Sure Klean<sup>®</sup> Weather Seal Blok-Guard<sup>®</sup> & Graffiti Control II were evaluated for their ability to control graffiti on the submitted samples. Sure Klean<sup>®</sup> Fast Acting Stripper and Defacer Eraser<sup>®</sup> Graffiti Wipe were evaluated for their ability to remove graffiti from the submitted samples.

## Graffiti Control Products Evaluated

| Sample              | Product                                                                            | Dilution    |
|---------------------|------------------------------------------------------------------------------------|-------------|
| All Submitted CMU's | Sure Klean <sup>®</sup> Weather Seal Blok-Guard <sup>®</sup> & Graffiti Control    | Concentrate |
| An outsmitted OMO S | Sure Klean <sup>®</sup> Weather Seal Blok-Guard <sup>®</sup> & Graffiti Control II | Concentrate |