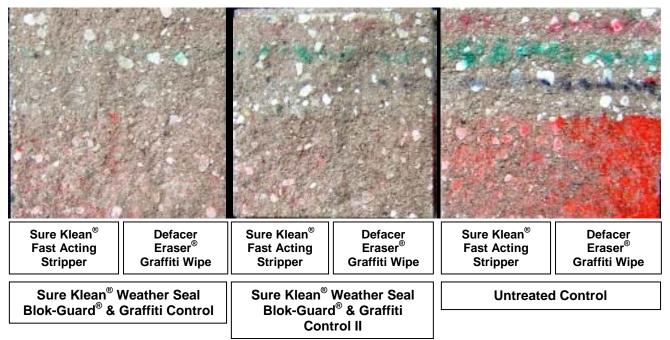

**Graffiti Control** – Sure Klean<sup>®</sup> Weather Seal Blok-Guard<sup>®</sup> & Graffiti Control and Sure Klean<sup>®</sup> Weather Seal Blok-Guard<sup>®</sup> & Graffiti Control II were evaluated for their ability to control graffiti on the submitted samples. Sure Klean<sup>®</sup> Fast Acting Stripper and Defacer Eraser<sup>®</sup> Graffiti Wipe were evaluated for their ability to remove graffiti from the submitted samples.

## **Graffiti Removal Products Evaluated**

| Sample              | Product                                      | Dilution    |
|---------------------|----------------------------------------------|-------------|
| All Submitted CMU's | Sure Klean <sup>®</sup> Fast Acting Stripper | Concentrate |
| All Submitted CMO'S | Defacer Eraser <sup>®</sup> Graffiti Wipe    | Concentrate |