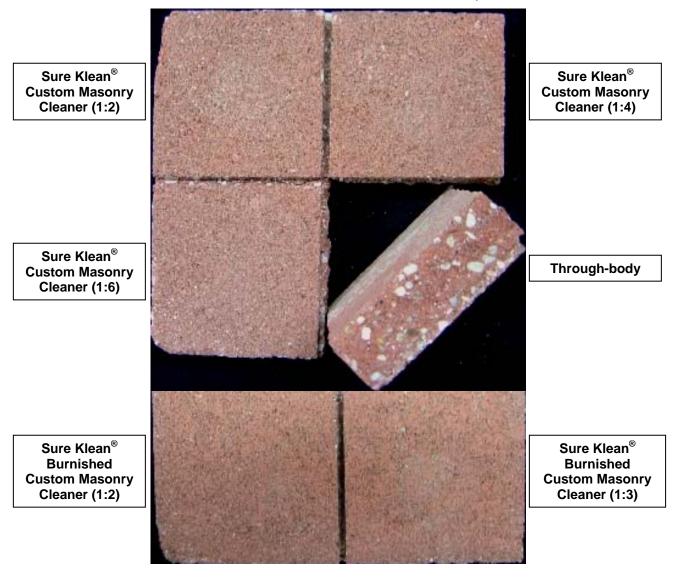

## **New Construction Cleaning Products Evaluated**

| Sample                             | Product                                                  | Dilution      |
|------------------------------------|----------------------------------------------------------|---------------|
| All Submitted Split-face and       | Sure Klean <sup>®</sup> Custom Masonry Cleaner           | 1:2, 1:4, 1:6 |
| Smooth-face CMU's                  | Sure Klean <sup>®</sup> Burnished Custom Masonry Cleaner | 1:2, 1:3      |
| All Submitted Ground-face<br>CMU's | Sure Klean <sup>®</sup> Burnished Custom Masonry Cleaner | 1:2, 1:3      |

## Test Method – New Construction Cleaning

Chemical cleaners were evaluated using the following procedure:

- 1. Pre-wet the surface with water.
- 2. Apply at the appropriate dilutions.
- 4. Reapply the product and moderately agitate with a brush.
- 5. Pressure rinse thoroughly.\*
- 6. Allow the sample to dry for at least 18 hours and visually examine.
- 7. Break the sample in half and compare the through-body surfaces to the cleaned surfaces for the best match.