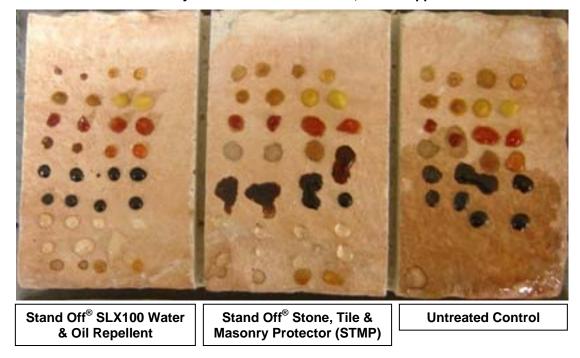

**Stain Repellency** – Stand Off<sup>®</sup> SLX100 Water & Oil Repellent and Stand Off<sup>®</sup> Stone, Tile & Masonry Protector (STMP) were evaluated for their ability to repel stains from the submitted samples.