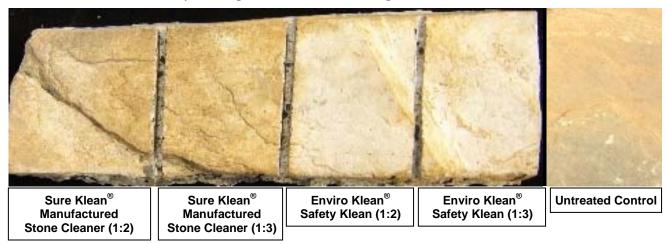

**New Construction Cleaning** – Sure Klean<sup>®</sup> Manufactured Stone Cleaner and Enviro Klean<sup>®</sup> Safety Klean were tested at various dilutions to determine the optimum cleaner/cure time combination for complete removal of laboratory applied Type S mortar from the submitted manufactured stone while limiting surface alterations to the decorative finish. The surface alteration evaluation was visually determined based upon perceived discoloration or erosion/etching of the samples.

#### **New Construction Cleaning**

These cleaning trials were conducted to determine the optimal cleaning/cure time combination to most efficiently remove Type S mortar from the submitted samples while limiting surface alterations to the decorative finish.

#### **Description of Products Evaluated – New Construction Cleaning**

**Sure Klean<sup>®</sup> Manufactured Stone Cleaner** – Removes common construction and atmospheric staining from custom masonry and other architectural concrete surfaces. This general-purpose, non-etching, acidic cleaner removes rust, mud, oil, atmospheric dirt, mortar smears and other stains without altering the surface texture. Manufactured Stone Cleaner adds depth to colors and brightens white matrices and exposed aggregate.

**Enviro Klean** Safety Klean – An effective, safe, alternative to acidic compounds for cleaning brick, tile and concrete surfaces. Safety Klean rids new masonry construction of excess mortar, dirt and other common job site soiling. It's ideal for projects where traditional acidic cleaners are not allowed. Non-fuming Safety Klean contains no hydrochloric or other traditional inorganic acids and is safe for use on and around most metal surfaces. Always test. Additionally, it is up to 70 percent more effective than citric and glycolic acids and 50 percent more effective than phosphoric acid.