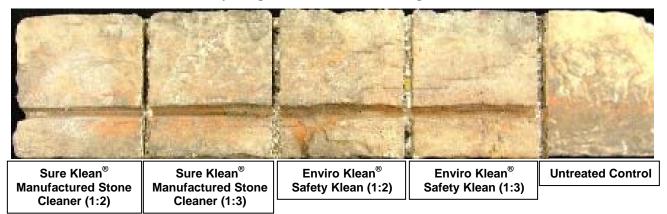

**New Construction Cleaning** – Sure Klean<sup>®</sup> Manufactured Stone Cleaner and Enviro Klean<sup>®</sup> Safety Klean were tested at various dilutions to determine the optimum cleaner/cure time combination for complete removal of laboratory applied Type S mortar from the submitted manufactured stone while limiting surface alterations to the decorative finish. The surface alteration evaluation was visually determined based upon perceived discoloration or erosion/etching of the samples.

#### **New Construction Cleaning**

These cleaning trials were conducted to determine the optimal cleaning/cure time combination to most efficiently remove Type S mortar from the submitted samples while limiting surface alterations to the decorative finish.

#### **Description of Products Evaluated – New Construction Cleaning**

**Sure Klean<sup>®</sup> Manufactured Stone Cleaner** – Removes common construction and atmospheric staining from custom masonry and other architectural concrete surfaces. This general-purpose, non-etching, acidic cleaner removes rust, mud, oil, atmospheric dirt, mortar smears and other stains without altering the surface texture. Manufactured Stone Cleaner adds depth to colors and brightens white matrices and exposed aggregate.

**Enviro Klean** Safety Klean – An effective, safe, alternative to acidic compounds for cleaning brick, tile and concrete surfaces. Safety Klean rids new masonry construction of excess mortar, dirt and other common job site soiling. It's ideal for projects where traditional acidic cleaners are not allowed. Non-fuming Safety Klean contains no hydrochloric or other traditional inorganic acids and is safe for use on and around most metal surfaces. Always test. Additionally, it is up to 70 percent more effective than citric and glycolic acids and 50 percent more effective than phosphoric acid.