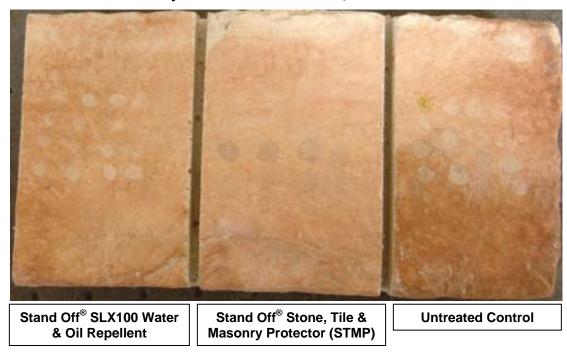

**Stain Repellency** – Stand Off<sup>®</sup> SLX100 Water & Oil Repellent and Stand Off<sup>®</sup> Stone, Tile & Masonry Protector (STMP) were evaluated for their ability to repel stains from the submitted samples.