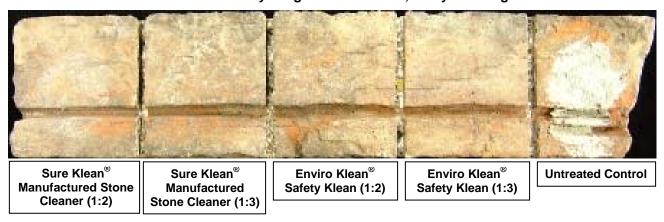

**New Construction Cleaning** – Sure Klean<sup>®</sup> Manufactured Stone Cleaner and Enviro Klean<sup>®</sup> Safety Klean were tested at various dilutions to determine the optimum cleaner/cure time combination for complete removal of laboratory applied Type S mortar from the submitted manufactured stone while limiting surface alterations to the decorative finish. The surface alteration evaluation was visually determined based upon perceived discoloration or erosion/etching of the samples.

#### **New Construction Cleaning**

These cleaning trials were conducted to determine the optimal cleaning/cure time combination to most efficiently remove Type S mortar from the submitted samples while limiting surface alterations to the decorative finish.

#### **Description of Products Evaluated – New Construction Cleaning**

**Sure Klean<sup>®</sup> Manufactured Stone Cleaner** – Removes common construction and atmospheric staining from custom masonry and other architectural concrete surfaces. This general-purpose, non-etching, acidic cleaner removes rust, mud, oil, atmospheric dirt, mortar smears and other stains without altering the surface texture. Manufactured Stone Cleaner adds depth to colors and brightens white matrices and exposed aggregate.

**Enviro Klean** Safety Klean – An effective, safe, alternative to acidic compounds for cleaning brick, tile and concrete surfaces. Safety Klean rids new masonry construction of excess mortar, dirt and other common job site soiling. It's ideal for projects where traditional acidic cleaners are not allowed. Non-fuming Safety Klean contains no hydrochloric or other traditional inorganic acids and is safe for use on and around most metal surfaces. Always test. Additionally, it is up to 70 percent more effective than citric and glycolic acids and 50 percent more effective than phosphoric acid.