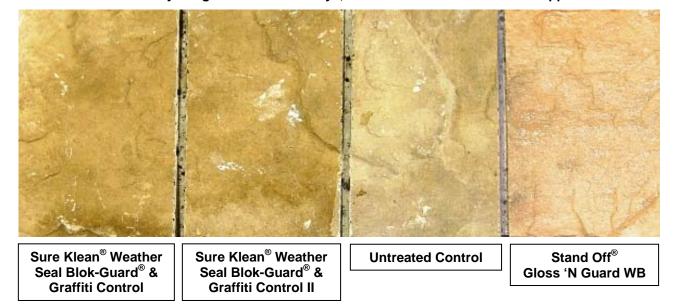

**Protective Water Repellents** – Sure Klean<sup>®</sup> Weather Seal Blok-Guard<sup>®</sup> & Graffiti Control, Sure Klean<sup>®</sup> Weather Seal Blok-Guard<sup>®</sup> & Graffiti Control II, Sure Klean<sup>®</sup> Weather Seal Siloxane WB Concentrate, Sure Klean<sup>®</sup> Weather Seal Siloxane PD, and Stand Off<sup>®</sup> SLX100 Water & Oil Repellent were evaluated for their ability to provide water repellency to the submitted samples.

**Color and Sheen Enhancement** – Sure Klean<sup>®</sup> Weather Seal Blok-Guard<sup>®</sup> & Graffiti Control, Sure Klean<sup>®</sup> Weather Seal Blok-Guard<sup>®</sup> & Graffiti Control II, and Stand Off<sup>®</sup> Gloss 'N Guard WB were evaluated for their ability to provide color and sheen enhancement to the submitted samples.