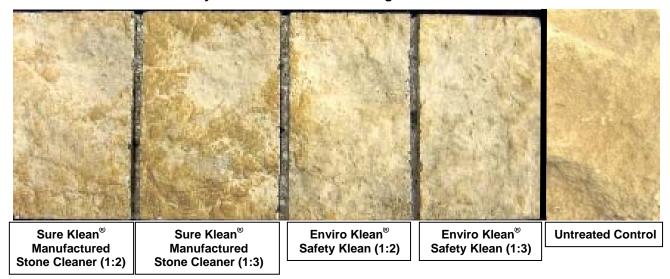

**New Construction Cleaning** – Sure Klean<sup>®</sup> Manufactured Stone Cleaner and Enviro Klean<sup>®</sup> Safety Klean were tested at various dilutions to determine the optimum cleaner/cure time combination for complete removal of laboratory applied Type S mortar from the submitted manufactured stone while limiting surface alterations to the decorative finish. The surface alteration evaluation was visually determined based upon perceived discoloration or erosion/etching of the samples.

#### **New Construction Cleaning**

These cleaning trials were conducted to determine the optimal cleaning/cure time combination to most efficiently remove Type S mortar from the submitted samples while limiting surface alterations to the decorative finish.

#### **Description of Products Evaluated – New Construction Cleaning**

**Sure Klean<sup>®</sup> Manufactured Stone Cleaner** – Removes common construction and atmospheric staining from custom masonry and other architectural concrete surfaces. This general-purpose, non-etching, acidic cleaner removes rust, mud, oil, atmospheric dirt, mortar smears and other stains without altering the surface texture. Manufactured Stone Cleaner adds depth to colors and brightens white matrices and exposed aggregate.

**Enviro Klean** Safety Klean – An effective, safe, alternative to acidic compounds for cleaning brick, tile and concrete surfaces. Safety Klean rids new masonry construction of excess mortar, dirt and other common job site soiling. It's ideal for projects where traditional acidic cleaners are not allowed. Non-fuming Safety Klean contains no hydrochloric or other traditional inorganic acids and is safe for use on and around most metal surfaces. Always test. Additionally, it is up to 70 percent more effective than citric and glycolic acids and 50 percent more effective than phosphoric acid.