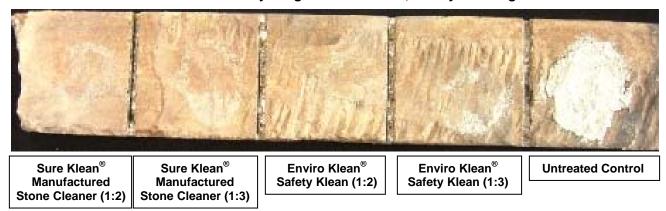

**New Construction Cleaning** – Sure Klean<sup>®</sup> Manufactured Stone Cleaner and Enviro Klean<sup>®</sup> Safety Klean were tested at various dilutions to determine the optimum cleaner/cure time combination for complete removal of laboratory applied Type S mortar from the submitted manufactured stone while limiting surface alterations to the decorative finish. The surface alteration evaluation was visually determined based upon perceived discoloration or erosion/etching of the samples.

#### **New Construction Cleaning**

These cleaning trials were conducted to determine the optimal cleaning/cure time combination to most efficiently remove Type S mortar from the submitted samples while limiting surface alterations to the decorative finish.

#### **Description of Products Evaluated – New Construction Cleaning**

**Sure Klean<sup>®</sup> Manufactured Stone Cleaner** – Removes common construction and atmospheric staining from custom masonry and other architectural concrete surfaces. This general-purpose, non-etching, acidic cleaner removes rust, mud, oil, atmospheric dirt, mortar smears and other stains without altering the surface texture. Manufactured Stone Cleaner adds depth to colors and brightens white matrices and exposed aggregate.

**Enviro Klean** Safety Klean – An effective, safe, alternative to acidic compounds for cleaning brick, tile and concrete surfaces. Safety Klean rids new masonry construction of excess mortar, dirt and other common job site soiling. It's ideal for projects where traditional acidic cleaners are not allowed. Non-fuming Safety Klean contains no hydrochloric or other traditional inorganic acids and is safe for use on and around most metal surfaces. Always test. Additionally, it is up to 70 percent more effective than citric and glycolic acids and 50 percent more effective than phosphoric acid.