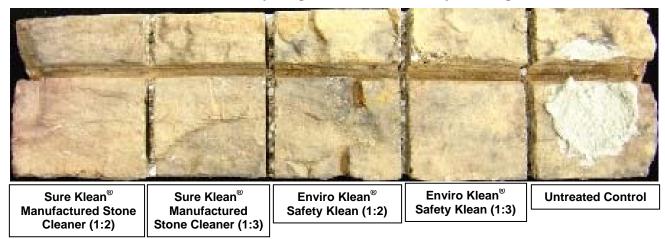

**New Construction Cleaning** – Sure Klean<sup>®</sup> Manufactured Stone Cleaner and Enviro Klean<sup>®</sup> Safety Klean were tested at various dilutions to determine the optimum cleaner/cure time combination for complete removal of laboratory applied Type S mortar from the submitted manufactured stone while limiting surface alterations to the decorative finish. The surface alteration evaluation was visually determined based upon perceived discoloration or erosion/etching of the samples.

#### **New Construction Cleaning**

These cleaning trials were conducted to determine the optimal cleaning/cure time combination to most efficiently remove Type S mortar from the submitted samples while limiting surface alterations to the decorative finish.

#### **Description of Products Evaluated – New Construction Cleaning**

**Sure Klean<sup>®</sup> Manufactured Stone Cleaner** – Removes common construction and atmospheric staining from custom masonry and other architectural concrete surfaces. This general-purpose, non-etching, acidic cleaner removes rust, mud, oil, atmospheric dirt, mortar smears and other stains without altering the surface texture. Manufactured Stone Cleaner adds depth to colors and brightens white matrices and exposed aggregate.

**Enviro Klean** Safety Klean – An effective, safe, alternative to acidic compounds for cleaning brick, tile and concrete surfaces. Safety Klean rids new masonry construction of excess mortar, dirt and other common job site soiling. It's ideal for projects where traditional acidic cleaners are not allowed. Non-fuming Safety Klean contains no hydrochloric or other traditional inorganic acids and is safe for use on and around most metal surfaces. Always test. Additionally, it is up to 70 percent more effective than citric and glycolic acids and 50 percent more effective than phosphoric acid.