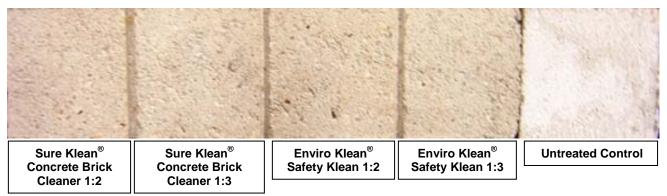

Color uniformity was evaluated by comparing aggregate exposure and surface pigment alternation/removal of each cleaned surface compared to the untreated surface of the submitted concrete brick.

Aggregate Exposure is the visual examination comparing aggregate exposure of the untreated surface of the concrete brick to surfaces cleaned with the selected product(s) at given dilutions.

Surface Pigment Alteration/Removal is the visual examination comparing the surface pigmentation of the untreated surface of the concrete brick to surfaces cleaned with the selected product(s) at given dilutions.

The following is the scale used for reporting results of both categories:

- 0 Worst match to untreated surface
- 3 Good match to untreated surface
- 1 **Poor** match to untreated surface 2 – **Fair** match to untreated surface
- 4 Best match to untreated surface