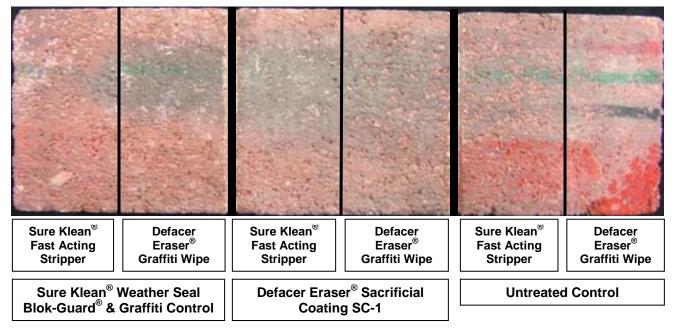

Graffiti Control – Sure Klean<sup>®</sup> Weather Seal Blok-Guard<sup>®</sup> & Graffiti Control and Defacer Eraser<sup>®</sup> Sacrificial Coating SC-1 were evaluated for their ability to provide graffiti control on the submitted concrete brick. Sure Klean<sup>®</sup> Fast Acting Stripper and Defacer Eraser<sup>®</sup> Graffiti Wipe were evaluated for their ability to remove graffiti from the submitted concrete brick.

#### Graffiti Removers Evaluated

| Sample         | Product                                      | Dilution    |
|----------------|----------------------------------------------|-------------|
| All Submitted  | Sure Klean <sup>®</sup> Fast Acting Stripper | Concentrate |
| Concrete Brick | Defacer Eraser <sup>®</sup> Graffiti Wipe    | Concentrate |