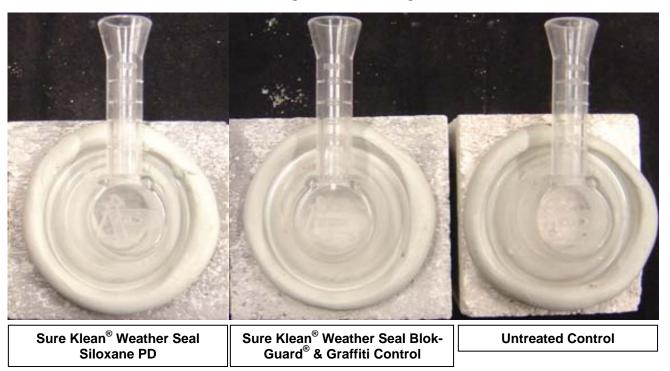

Protective Water Repellents – Sure Klean<sup>®</sup> Weather Seal Blok-Guard<sup>®</sup> & Graffiti Control and Sure Klean<sup>®</sup> Weather Seal Siloxane PD were evaluated for their ability to provide water repellency on the submitted concrete brick.

#### **Protective Water Repellent Products Evaluated**

| Sample         | Product                                                                         | Dilution    |
|----------------|---------------------------------------------------------------------------------|-------------|
| All Submitted  | Sure Klean <sup>®</sup> Weather Seal Blok-Guard <sup>®</sup> & Graffiti Control | Concentrate |
| Concrete Brick | Sure Klean <sup>®</sup> Weather Seal Siloxane PD                                | Concentrate |