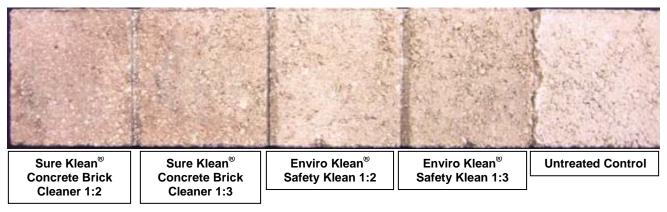

#### **New Construction Cleaning**

These cleaning trials were conducted to determine the optimal cleaning/cure time combination to most efficiently remove Type S mortar from the submitted concrete brick, while providing the best color uniformity when compared to the untreated surface of the submitted concrete brick.

Type S mortar was prepared in compliance with the manufacturer's instructions, applied to the concrete brick surfaces and allowed to cure for 3, 7, and 14 days. Mortar removal was accomplished using chemical assistance and a high-pressure water rinse with pressure rinsing equipment. The removal of Type S masonry mortar was visually evaluated after 3, 7, and 14 days of curing. Visual examinations were made to determine the optimal dilution of the tested cleaners that provide the best color uniformity when compared to the untreated surface of the submitted concrete brick.