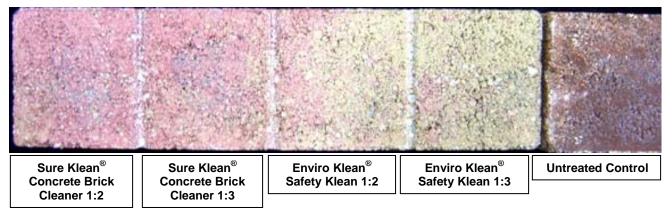

Color uniformity was evaluated by comparing aggregate exposure and surface pigment alternation/removal of each cleaned surface compared to the untreated surface of the submitted concrete brick.

Aggregate Exposure is the visual examination comparing aggregate exposure of the untreated surface of the concrete brick to surfaces cleaned with the selected product(s) at given dilutions.

Surface Pigment Alteration/Removal is the visual examination comparing the surface pigmentation of the untreated surface of the concrete brick to surfaces cleaned with the selected product(s) at given dilutions.

The following is the scale used for reporting results of both categories:

- 0 Worst match to untreated surface
- 3 Good match to untreated surface
- 1 **Poor** match to untreated surface 2 – **Fair** match to untreated surface
- 4 Best match to untreated surface