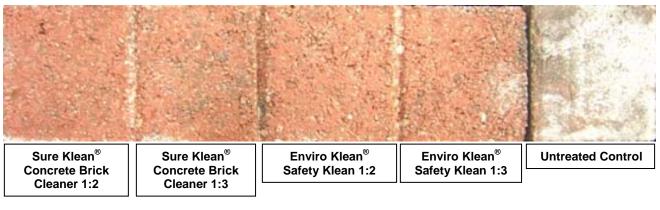

Color uniformity was evaluated by comparing aggregate exposure and surface pigment alternation/removal of each cleaned surface compared to the untreated surface of the submitted concrete brick.

Aggregate Exposure is the visual examination comparing aggregate exposure of the untreated surface of the concrete brick to surfaces cleaned with the selected product(s) at given dilutions.

Surface Pigment Alteration/Removal is the visual examination comparing the surface pigmentation of the untreated surface of the concrete brick to surfaces cleaned with the selected product(s) at given dilutions.

The following is the scale used for reporting results of both categories:

- 0 Worst match to untreated surface
- 3 Good match to untreated surface
- 1 **Poor** match to untreated surface 2 – **Fair** match to untreated surface
- 4 Best match to untreated surface