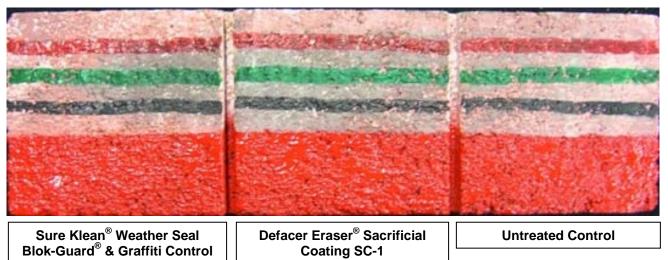

Graffiti Control – Sure Klean<sup>®</sup> Weather Seal Blok-Guard<sup>®</sup> & Graffiti Control and Defacer Eraser<sup>®</sup> Sacrificial Coating SC-1 were evaluated for their ability to provide graffiti control on the submitted concrete brick. Sure Klean<sup>®</sup> Fast Acting Stripper and Defacer Eraser<sup>®</sup> Graffiti Wipe were evaluated for their ability to remove graffiti from the submitted concrete brick.

#### **Graffiti Repellents Evaluated**

| Sample         | Product                                                                         | Dilution    |
|----------------|---------------------------------------------------------------------------------|-------------|
| All Submitted  | Sure Klean <sup>®</sup> Weather Seal Blok-Guard <sup>®</sup> & Graffiti Control | Concentrate |
| Concrete Brick | Defacer Eraser <sup>®</sup> Sacrificial Coating SC-1                            | Concentrate |