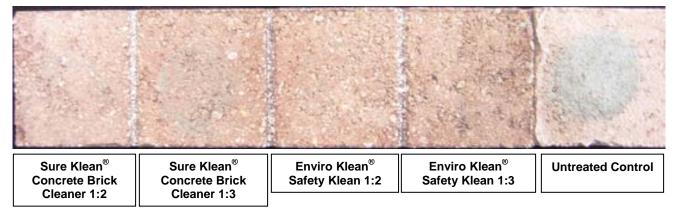

#### **New Construction Cleaning**

These cleaning trials were conducted to determine the optimal cleaning/cure time combination to most efficiently remove Type S mortar from the submitted concrete brick, while providing the best color uniformity when compared to the untreated surface of the submitted concrete brick.

Type S mortar was prepared in compliance with the manufacturer's instructions, applied to the concrete brick surfaces and allowed to cure for 3, 7, and 14 days. Mortar removal was accomplished using chemical assistance and a high-pressure water rinse with pressure rinsing equipment. The removal of Type S masonry mortar was visually evaluated after 3, 7, and 14 days of curing. Visual examinations were made to determine the optimal dilution of the tested cleaners that provide the best color uniformity when compared to the untreated surface of the submitted concrete brick.