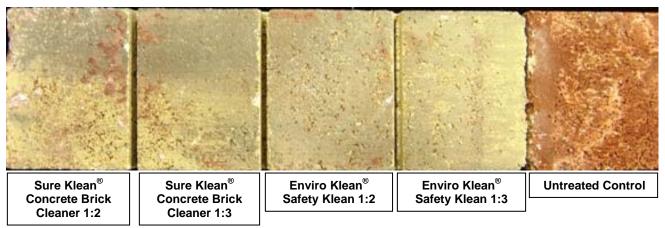

#### **New Construction Cleaning**

These cleaning trials were conducted to determine the optimal cleaning/cure time combination to most efficiently remove Type S mortar from the submitted concrete brick, while providing the best color uniformity when compared to the untreated surface of the submitted concrete brick.

Type S mortar was prepared in compliance with the manufacturer's instructions, applied to the concrete brick surfaces and allowed to cure for 3, 7, and 14 days. Mortar removal was accomplished using chemical assistance and a high-pressure water rinse with pressure rinsing equipment. The removal of Type S masonry mortar was visually evaluated after 3, 7, and 14 days of curing. Visual examinations were made to determine the optimal dilution of the tested cleaners that provide the best color uniformity when compared to the untreated surface of the submitted concrete brick.