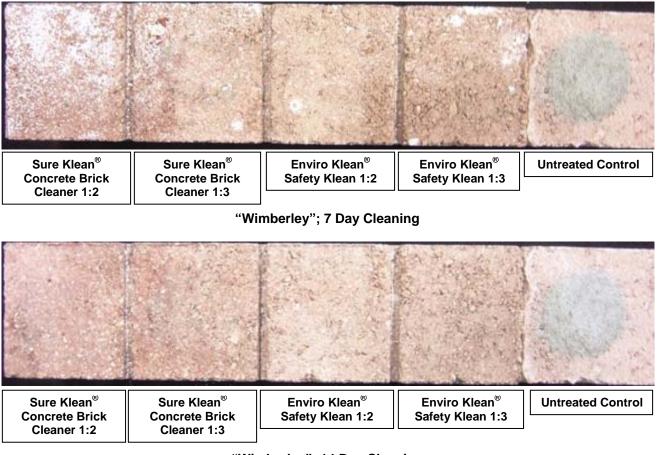

#### **New Construction Cleaning**

These cleaning trials were conducted to determine the optimal cleaning/cure time combination to most efficiently remove Type S mortar from the submitted concrete brick, while providing the best color uniformity when compared to the untreated surface of the submitted concrete brick.

Type S mortar was prepared in compliance with the manufacturer's instructions, applied to the concrete brick surfaces and allowed to cure for 3, 7, and 14 days. Mortar removal was accomplished using chemical assistance and a high-pressure water rinse with pressure rinsing equipment. The removal of Type S masonry mortar was visually evaluated after 3, 7, and 14 days of curing. Visual examinations were made to determine the optimal dilution of the tested cleaners that provide the best color uniformity when compared to the untreated surface of the submitted concrete brick.

### \_\_\_\_\_

**Test Results – New Construction Cleaning** 

| "Wimberley"                                    |          |       |       |        |
|------------------------------------------------|----------|-------|-------|--------|
| Product                                        | Dilution | 3 day | 7 day | 14 day |
| Sure Klean <sup>®</sup> Concrete Brick Cleaner | 1:2      | 98%   | 98%   | 95%    |
| Sure Klean <sup>®</sup> Concrete Brick Cleaner | 1:3      | 90%   | 90%   | 80%    |
| Enviro Klean <sup>®</sup> Safety Klean         | 1:2      | 100%  | 100%  | 98%    |
| Enviro Klean <sup>®</sup> Safety Klean         | 1:3      | 98%   | 98%   | 98%    |