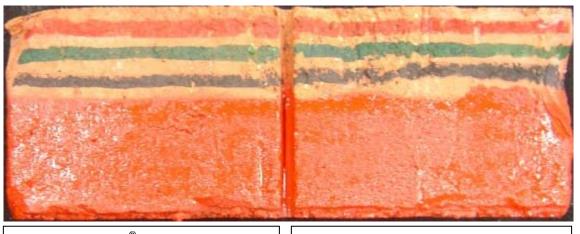

#### New Construction Cleaning

These cleaning trials were conducted to determine the optimal cleaning/cure time combination to most efficiently remove Type S or Type N mortar from the submitted fired clay brick while limiting surface alterations to the decorative finish.

Type S mortar and Type N mortar were prepared in compliance with the manufacturer's instructions, applied to the brick surface and allowed to cure for 3, 7 and 14 days for Type S mortar and 7, 14 and 21 days for Type N mortar. Mortar removal was accomplished using chemical assistance and a high-pressure water rinse with pressure rinsing equipment. The removal of Type S was visually evaluated after 3, 7 and 14 days of curing and Type N masonry mortar was visually evaluated after 7, 14 and 21 days of curing. A visual examination was also made to determine if the tested cleaners caused any surface alterations to the submitted clay brick.