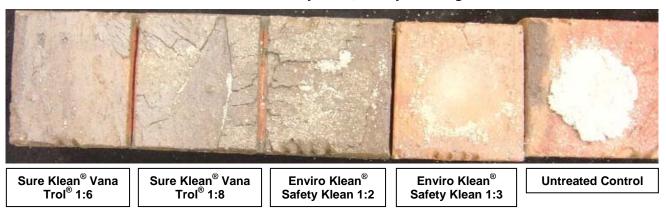

#### New Construction Cleaning

These cleaning trials were conducted to determine the optimal cleaning/cure time combination to most efficiently remove Type S or Type N mortar from the submitted fired clay brick while limiting surface alterations to the decorative finish.

Type S mortar and Type N mortar were prepared in compliance with the manufacturer's instructions, applied to the brick surface and allowed to cure for 3, 7 and 14 days for Type S mortar and 7, 14 and 21 days for Type N mortar. Mortar removal was accomplished using chemical assistance and a high-pressure water rinse with pressure rinsing equipment. The removal of Type S was visually evaluated after 3, 7 and 14 days of curing and Type N masonry mortar was visually evaluated after 7, 14 and 21 days of curing. A visual examination was also made to determine if the tested cleaners caused any surface alterations to the submitted clay brick.

PROSOCO, Inc.

<u>Test Results</u> – New Construction Cleaning; Type S Mortar

|                                                | "Annapol   | is"   |       |        |
|------------------------------------------------|------------|-------|-------|--------|
| Product                                        | Dilution   | 3 day | 7 day | 14 day |
| Sure Klean <sup>®</sup> Vana Trol <sup>®</sup> | 1:6        | 99%   | 99%   | 95%    |
| Sure Klean <sup>®</sup> Vana Trol <sup>®</sup> | 1:8        | 98%   | 98%   | 90%    |
| Enviro Klean <sup>®</sup> Safety Klean         | 1:2        | 99%   | 98%   | 95%    |
| Enviro Klean® Safety Klean                     | 1:3        | 95%   | 95%   | 90%    |
|                                                | "Antique R | ose"  |       |        |
| Product                                        | Dilution   | 3 day | 7 day | 14 day |
| Sure Klean <sup>®</sup> Vana Trol <sup>®</sup> | 1:6        | 100%  | 100%  | 100%   |
| Sure Klean <sup>®</sup> Vana Trol <sup>®</sup> | 1:8        | 100%  | 100%  | 100%   |
| Enviro Klean <sup>®</sup> Safety Klean         | 1:2        | 100%  | 100%  | 100%   |
| Enviro Klean® Safety Klean                     | 1:3        | 100%  | 100%  | 100%   |
|                                                | "Ashbur    | y"    |       |        |
| Product                                        | Dilution   | 3 day | 7 day | 14 day |
| Sure Klean <sup>®</sup> Vana Trol <sup>®</sup> | 1:6        | 100%  | 99%   | 99%    |
| Sure Klean <sup>®</sup> Vana Trol <sup>®</sup> | 1:8        | 95%   | 95%   | 95%    |
| Enviro Klean® Safety Klean                     | 1:2        | 98%   | 98%   | 95%    |
| Enviro Klean <sup>®</sup> Safety Klean         | 1:3        | 95%   | 95%   | 90%    |
|                                                | "Bandera B | lend" |       |        |
| Product                                        | Dilution   | 3 day | 7 day | 14 day |
| Sure Klean <sup>®</sup> Vana Trol <sup>®</sup> | 1:6        | 100%  | 100%  | 100%   |
| Sure Klean <sup>®</sup> Vana Trol <sup>®</sup> | 1:8        | 100%  | 100%  | 100%   |
| Enviro Klean® Safety Klean                     | 1:2        | 100%  | 100%  | 100%   |
| Enviro Klean® Safety Klean                     | 1:3        | 100%  | 100%  | 100%   |
|                                                | "Bastille  | "     |       |        |
| Product                                        | Dilution   | 3 day | 7 day | 14 day |
| Sure Klean <sup>®</sup> Vana Trol <sup>®</sup> | 1:6        | 100%  | 100%  | 100%   |
| Sure Klean <sup>®</sup> Vana Trol <sup>®</sup> | 1:8        | 100%  | 98%   | 98%    |
| Enviro Klean® Safety Klean                     | 1:2        | 100%  | 100%  | 98%    |
| Enviro Klean® Safety Klean                     | 1:3        | 100%  | 98%   | 95%    |
|                                                | "Bayou     | ,,    |       |        |
| Product                                        | Dilution   | 3 day | 7 day | 14 day |
| Sure Klean <sup>®</sup> Vana Trol <sup>®</sup> | 1:6        | 100%  | 100%  | 100%   |
| Sure Klean <sup>®</sup> Vana Trol <sup>®</sup> | 1:8        | 100%  | 100%  | 100%   |
| Enviro Klean <sup>®</sup> Safety Klean         | 1:2        | 100%  | 98%   | 98%    |
| Enviro Klean <sup>®</sup> Safety Klean         | 1:3        | 100%  | 95%   | 95%    |
|                                                | "Brentwo   | od"   |       |        |
| Product                                        | Dilution   | 3 day | 7 day | 14 day |
| Sure Klean <sup>®</sup> Vana Trol <sup>®</sup> | 1:6        | 100%  | 98%   | 98%    |
| Sure Klean <sup>®</sup> Vana Trol <sup>®</sup> | 1:8        | 100%  | 98%   | 95%    |
| Enviro Klean® Safety Klean                     | 1:2        | 100%  | 98%   | 90%    |
| Enviro Klean® Safety Klean                     | 1:3        | 95%   | 95%   | 90%    |