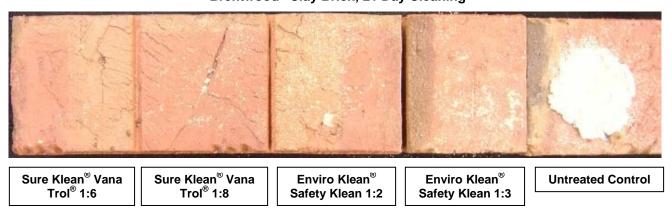

#### New Construction Cleaning

These cleaning trials were conducted to determine the optimal cleaning/cure time combination to most efficiently remove Type S or Type N mortar from the submitted fired clay brick while limiting surface alterations to the decorative finish.

Type S mortar and Type N mortar were prepared in compliance with the manufacturer's instructions, applied to the brick surface and allowed to cure for 3, 7 and 14 days for Type S mortar and 7, 14 and 21 days for Type N mortar. Mortar removal was accomplished using chemical assistance and a high-pressure water rinse with pressure rinsing equipment. The removal of Type S was visually evaluated after 3, 7 and 14 days of curing and Type N masonry mortar was visually evaluated after 7, 14 and 21 days of curing. A visual examination was also made to determine if the tested cleaners caused any surface alterations to the submitted clay brick.

PROSOCO, Inc.

<u>Test Results</u> – New Construction Cleaning; Type S Mortar

|                                                | "Annapol   | is"   |       |        |
|------------------------------------------------|------------|-------|-------|--------|
| Product                                        | Dilution   | 3 day | 7 day | 14 day |
| Sure Klean <sup>®</sup> Vana Trol <sup>®</sup> | 1:6        | 99%   | 99%   | 95%    |
| Sure Klean <sup>®</sup> Vana Trol <sup>®</sup> | 1:8        | 98%   | 98%   | 90%    |
| Enviro Klean <sup>®</sup> Safety Klean         | 1:2        | 99%   | 98%   | 95%    |
| Enviro Klean® Safety Klean                     | 1:3        | 95%   | 95%   | 90%    |
|                                                | "Antique R | ose"  |       |        |
| Product                                        | Dilution   | 3 day | 7 day | 14 day |
| Sure Klean <sup>®</sup> Vana Trol <sup>®</sup> | 1:6        | 100%  | 100%  | 100%   |
| Sure Klean <sup>®</sup> Vana Trol <sup>®</sup> | 1:8        | 100%  | 100%  | 100%   |
| Enviro Klean <sup>®</sup> Safety Klean         | 1:2        | 100%  | 100%  | 100%   |
| Enviro Klean® Safety Klean                     | 1:3        | 100%  | 100%  | 100%   |
|                                                | "Ashbur    | y"    |       |        |
| Product                                        | Dilution   | 3 day | 7 day | 14 day |
| Sure Klean <sup>®</sup> Vana Trol <sup>®</sup> | 1:6        | 100%  | 99%   | 99%    |
| Sure Klean <sup>®</sup> Vana Trol <sup>®</sup> | 1:8        | 95%   | 95%   | 95%    |
| Enviro Klean® Safety Klean                     | 1:2        | 98%   | 98%   | 95%    |
| Enviro Klean <sup>®</sup> Safety Klean         | 1:3        | 95%   | 95%   | 90%    |
|                                                | "Bandera B | lend" |       |        |
| Product                                        | Dilution   | 3 day | 7 day | 14 day |
| Sure Klean <sup>®</sup> Vana Trol <sup>®</sup> | 1:6        | 100%  | 100%  | 100%   |
| Sure Klean <sup>®</sup> Vana Trol <sup>®</sup> | 1:8        | 100%  | 100%  | 100%   |
| Enviro Klean® Safety Klean                     | 1:2        | 100%  | 100%  | 100%   |
| Enviro Klean® Safety Klean                     | 1:3        | 100%  | 100%  | 100%   |
|                                                | "Bastille  | "     |       |        |
| Product                                        | Dilution   | 3 day | 7 day | 14 day |
| Sure Klean <sup>®</sup> Vana Trol <sup>®</sup> | 1:6        | 100%  | 100%  | 100%   |
| Sure Klean <sup>®</sup> Vana Trol <sup>®</sup> | 1:8        | 100%  | 98%   | 98%    |
| Enviro Klean® Safety Klean                     | 1:2        | 100%  | 100%  | 98%    |
| Enviro Klean® Safety Klean                     | 1:3        | 100%  | 98%   | 95%    |
|                                                | "Bayou     | ,,    |       |        |
| Product                                        | Dilution   | 3 day | 7 day | 14 day |
| Sure Klean <sup>®</sup> Vana Trol <sup>®</sup> | 1:6        | 100%  | 100%  | 100%   |
| Sure Klean <sup>®</sup> Vana Trol <sup>®</sup> | 1:8        | 100%  | 100%  | 100%   |
| Enviro Klean <sup>®</sup> Safety Klean         | 1:2        | 100%  | 98%   | 98%    |
| Enviro Klean <sup>®</sup> Safety Klean         | 1:3        | 100%  | 95%   | 95%    |
|                                                | "Brentwo   | od"   |       |        |
| Product                                        | Dilution   | 3 day | 7 day | 14 day |
| Sure Klean <sup>®</sup> Vana Trol <sup>®</sup> | 1:6        | 100%  | 98%   | 98%    |
| Sure Klean <sup>®</sup> Vana Trol <sup>®</sup> | 1:8        | 100%  | 98%   | 95%    |
| Enviro Klean® Safety Klean                     | 1:2        | 100%  | 98%   | 90%    |
| Enviro Klean® Safety Klean                     | 1:3        | 95%   | 95%   | 90%    |