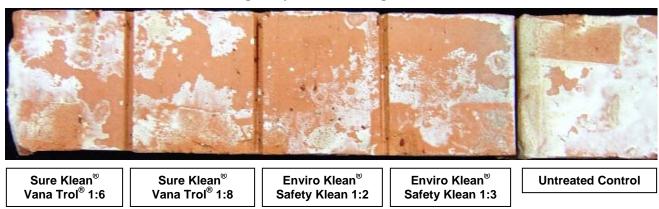

#### New Construction Cleaning

These cleaning trials were conducted to determine the optimal cleaning/cure time combination to most efficiently remove Type S or Type N mortar from the submitted fired clay brick while limiting surface alterations to the decorative finish.

Type S mortar and Type N mortar were prepared in compliance with the manufacturer's instructions, applied to the brick surface and allowed to cure for 3, 7 and 14 days for Type S mortar and 7, 14 and 21 days for Type N mortar. Mortar removal was accomplished using chemical assistance and a high-pressure water rinse with pressure rinsing equipment. The removal of Type S was visually evaluated after 3, 7 and 14 days of curing and Type N masonry mortar was visually evaluated after 7, 14 and 21 days of curing. A visual examination was also made to determine if the tested cleaners caused any surface alterations to the submitted clay brick.

PROSOCO, Inc.

**Test Results** – New Construction Cleaning; Type N Mortar

|                                                | "Annapol   | is"        |        |        |
|------------------------------------------------|------------|------------|--------|--------|
| Product                                        | Dilution   | 7 day      | 14 day | 21 day |
| Sure Klean <sup>®</sup> Vana Trol <sup>®</sup> | 1:6        | 100%       | 100%   | 100%   |
| Sure Klean <sup>®</sup> Vana Trol <sup>®</sup> | 1:8        | 100%       | 100%   | 100%   |
| Enviro Klean <sup>®</sup> Safety Klean         | 1:2        | 100%       | 100%   | 100%   |
| Enviro Klean <sup>®</sup> Safety Klean         | 1:3        | 95%        | 90%    | 90%    |
|                                                | "Antique R | ose"       |        |        |
| Product                                        | Dilution   | 7 day      | 14 day | 21 day |
| Sure Klean <sup>®</sup> Vana Trol <sup>®</sup> | 1:6        | 100%       | 100%   | 100%   |
| Sure Klean <sup>®</sup> Vana Trol <sup>®</sup> | 1:8        | 100%       | 100%   | 100%   |
| Enviro Klean <sup>®</sup> Safety Klean         | 1:2        | 100%       | 100%   | 100%   |
| Enviro Klean <sup>®</sup> Safety Klean         | 1:3        | 100%       | 100%   | 100%   |
| •                                              | "Ashbur    | y"         |        |        |
| Product                                        | Dilution   | 7 day      | 14 day | 21 day |
| Sure Klean <sup>®</sup> Vana Trol <sup>®</sup> | 1:6        | 100%       | 100%   | 100%   |
| Sure Klean <sup>®</sup> Vana Trol <sup>®</sup> | 1:8        | 100%       | 100%   | 95%    |
| Enviro Klean <sup>®</sup> Safety Klean         | 1:2        | 100%       | 100%   | 98%    |
| Enviro Klean® Safety Klean                     | 1:3        | 100%       | 98%    | 90%    |
|                                                | "Bandera B | lend"      |        |        |
| Product                                        | Dilution   | 7 day      | 14 day | 21 day |
| Sure Klean <sup>®</sup> Vana Trol <sup>®</sup> | 1:6        | 100%       | 100%   | 100%   |
| Sure Klean <sup>®</sup> Vana Trol <sup>®</sup> | 1:8        | 100%       | 100%   | 100%   |
| Enviro Klean® Safety Klean                     | 1:2        | 100%       | 100%   | 100%   |
| Enviro Klean <sup>®</sup> Safety Klean         | 1:3        | 100%       | 100%   | 100%   |
|                                                | "Bastille  | <b>.</b> " |        |        |
| Product                                        | Dilution   | 7 day      | 14 day | 21 day |
| Sure Klean <sup>®</sup> Vana Trol <sup>®</sup> | 1:6        | 100%       | 100%   | 95%    |
| Sure Klean <sup>®</sup> Vana Trol <sup>®</sup> | 1:8        | 100%       | 90%    | 90%    |
| Enviro Klean® Safety Klean                     | 1:2        | 100%       | 100%   | 95%    |
| Enviro Klean <sup>®</sup> Safety Klean         | 1:3        | 95%        | 90%    | 90%    |
|                                                | "Bayou     | "          |        |        |
| Product                                        | Dilution   | 7 day      | 14 day | 21 day |
| Sure Klean <sup>®</sup> Vana Trol <sup>®</sup> | 1:6        | 100%       | 100%   | 98%    |
| Sure Klean <sup>®</sup> Vana Trol <sup>®</sup> | 1:8        | 100%       | 100%   | 90%    |
| Enviro Klean <sup>®</sup> Safety Klean         | 1:2        | 100%       | 100%   | 90%    |
| Enviro Klean <sup>®</sup> Safety Klean         | 1:3        | 99%        | 95%    | 90%    |
|                                                | "Brentwo   | od"        |        |        |
| Product                                        | Dilution   | 7 day      | 14 day | 21 day |
| Sure Klean <sup>®</sup> Vana Trol <sup>®</sup> | 1:6        | 100%       | 98%    | 98%    |
| Sure Klean <sup>®</sup> Vana Trol <sup>®</sup> | 1:8        | 100%       | 98%    | 95%    |
| Enviro Klean® Safety Klean                     | 1:2        | 100%       | 98%    | 95%    |
| Enviro Klean® Safety Klean                     | 1:3        | 98%        | 95%    | 95%    |