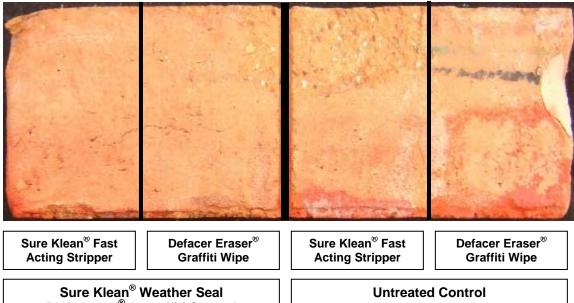

**Graffiti Repellency Evaluation** – Sure Klean<sup>®</sup> Weather Seal Blok-Guard<sup>®</sup> & Graffiti Control was evaluated for its ability to provide graffiti control. Sure Klean<sup>®</sup> Fast Acting Stripper and Defacer Eraser<sup>®</sup> Graffiti Wipe were evaluated for their ability to remove graffiti.

#### **Graffiti Repellents Evaluated**

| Sample                   | Treatment                                                                          | Dilution    |
|--------------------------|------------------------------------------------------------------------------------|-------------|
| All Submitted Clay Brick | Sure Klean <sup>®</sup> Weather Seal Blok-Guard <sup>®</sup> & Graffiti<br>Control | Concentrate |

#### **Graffiti Repellents Evaluated**

| Sample                   | Treatment                                    | Dilution    |
|--------------------------|----------------------------------------------|-------------|
| All Submitted Clay Brick | Sure Klean <sup>®</sup> Fast Acting Stripper | Concentrate |
| All Submitted Glay Blick | Defacer Eraser <sup>®</sup> Graffiti Wipe    | Concentrate |