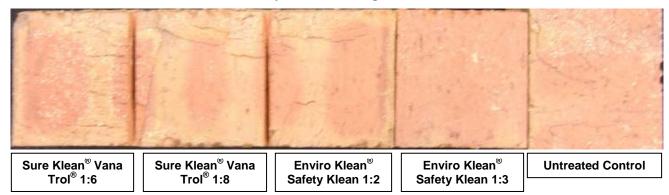

#### New Construction Cleaning

These cleaning trials were conducted to determine the optimal cleaning/cure time combination to most efficiently remove Type S or Type N mortar from the submitted fired clay brick while limiting surface alterations to the decorative finish.

Type S mortar and Type N mortar were prepared in compliance with the manufacturer's instructions, applied to the brick surface and allowed to cure for 3, 7 and 14 days for Type S mortar and 7, 14 and 21 days for Type N mortar. Mortar removal was accomplished using chemical assistance and a high-pressure water rinse with pressure rinsing equipment. The removal of Type S was visually evaluated after 3, 7 and 14 days of curing and Type N masonry mortar was visually evaluated after 7, 14 and 21 days of curing. A visual examination was also made to determine if the tested cleaners caused any surface alterations to the submitted clay brick.

PROSOCO, Inc.

**Test Results** – New Construction Cleaning; Type S Mortar

| "Fredericksburg"                               |              |          |       |        |  |
|------------------------------------------------|--------------|----------|-------|--------|--|
| Product                                        | Dilution     | 3 day    | 7 day | 14 day |  |
| Sure Klean <sup>®</sup> Vana Trol <sup>®</sup> | 1:6          | 100%     | 100%  | 100%   |  |
| Sure Klean <sup>®</sup> Vana Trol <sup>®</sup> | 1:8          | 100%     | 100%  | 100%   |  |
| Enviro Klean <sup>®</sup> Safety Klean         | 1:2          | 100%     | 100%  | 100%   |  |
| Enviro Klean <sup>®</sup> Safety Klean         | 1:3          | 100%     | 100%  | 100%   |  |
|                                                | "Shadowsto   | one"     |       |        |  |
| Product                                        | Dilution     | 3 day    | 7 day | 14 day |  |
| Sure Klean <sup>®</sup> Vana Trol <sup>®</sup> | 1:6          | 100%     | 100%  | 100%   |  |
| Sure Klean <sup>®</sup> Vana Trol <sup>®</sup> | 1:8          | 100%     | 100%  | 100%   |  |
| Enviro Klean <sup>®</sup> Safety Klean         | 1:2          | 100%     | 100%  | 100%   |  |
| Enviro Klean® Safety Klean                     | 1:3          | 100%     | 100%  | 100%   |  |
| "Silverstone"                                  |              |          |       |        |  |
| Product                                        | Dilution     | 3 day    | 7 day | 14 day |  |
| Sure Klean <sup>®</sup> Vana Trol <sup>®</sup> | 1:6          | 100%     | 100%  | 100%   |  |
| Sure Klean <sup>®</sup> Vana Trol <sup>®</sup> | 1:8          | 100%     | 100%  | 100%   |  |
| Enviro Klean <sup>®</sup> Safety Klean         | 1:2          | 100%     | 100%  | 100%   |  |
| Enviro Klean® Safety Klean                     | 1:3          | 100%     | 100%  | 100%   |  |
|                                                | "Virginia    | n"       |       |        |  |
| Product                                        | Dilution     | 3 day    | 7 day | 14 day |  |
| Sure Klean <sup>®</sup> Vana Trol <sup>®</sup> | 1:6          | 100%     | 100%  | 98%    |  |
| Sure Klean <sup>®</sup> Vana Trol <sup>®</sup> | 1:8          | 100%     | 98%   | 98%    |  |
| Enviro Klean <sup>®</sup> Safety Klean         | 1:2          | 98%      | 98%   | 95%    |  |
| Enviro Klean <sup>®</sup> Safety Klean         | 1:3          | 98%      | 98%   | 95%    |  |
| "Wir                                           | e-cut Mediui | m Brown" |       |        |  |
| Product                                        | Dilution     | 3 day    | 7 day | 14 day |  |
| Sure Klean <sup>®</sup> Vana Trol <sup>®</sup> | 1:6          | 100%     | 100%  | 100%   |  |
| Sure Klean <sup>®</sup> Vana Trol <sup>®</sup> | 1:8          | 100%     | 100%  | 98%    |  |
| Enviro Klean <sup>®</sup> Safety Klean         | 1:2          | 100%     | 100%  | 95%    |  |
| Enviro Klean <sup>®</sup> Safety Klean         | 1:3          | 100%     | 100%  | 95%    |  |