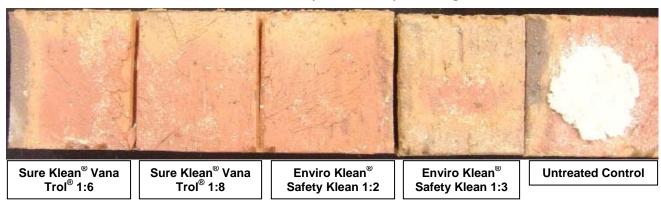

#### New Construction Cleaning

These cleaning trials were conducted to determine the optimal cleaning/cure time combination to most efficiently remove Type S or Type N mortar from the submitted fired clay brick while limiting surface alterations to the decorative finish.

Type S mortar and Type N mortar were prepared in compliance with the manufacturer's instructions, applied to the brick surface and allowed to cure for 3, 7 and 14 days for Type S mortar and 7, 14 and 21 days for Type N mortar. Mortar removal was accomplished using chemical assistance and a high-pressure water rinse with pressure rinsing equipment. The removal of Type S was visually evaluated after 3, 7 and 14 days of curing and Type N masonry mortar was visually evaluated after 7, 14 and 21 days of curing. A visual examination was also made to determine if the tested cleaners caused any surface alterations to the submitted clay brick.

PROSOCO, Inc.

**Test Results** – New Construction Cleaning; Type N Mortar

|                                                | "Annapol   | is"        |        |        |
|------------------------------------------------|------------|------------|--------|--------|
| Product                                        | Dilution   | 7 day      | 14 day | 21 day |
| Sure Klean <sup>®</sup> Vana Trol <sup>®</sup> | 1:6        | 100%       | 100%   | 100%   |
| Sure Klean <sup>®</sup> Vana Trol <sup>®</sup> | 1:8        | 100%       | 100%   | 100%   |
| Enviro Klean <sup>®</sup> Safety Klean         | 1:2        | 100%       | 100%   | 100%   |
| Enviro Klean <sup>®</sup> Safety Klean         | 1:3        | 95%        | 90%    | 90%    |
|                                                | "Antique R | ose"       |        |        |
| Product                                        | Dilution   | 7 day      | 14 day | 21 day |
| Sure Klean <sup>®</sup> Vana Trol <sup>®</sup> | 1:6        | 100%       | 100%   | 100%   |
| Sure Klean <sup>®</sup> Vana Trol <sup>®</sup> | 1:8        | 100%       | 100%   | 100%   |
| Enviro Klean <sup>®</sup> Safety Klean         | 1:2        | 100%       | 100%   | 100%   |
| Enviro Klean <sup>®</sup> Safety Klean         | 1:3        | 100%       | 100%   | 100%   |
| •                                              | "Ashbur    | y"         |        |        |
| Product                                        | Dilution   | 7 day      | 14 day | 21 day |
| Sure Klean <sup>®</sup> Vana Trol <sup>®</sup> | 1:6        | 100%       | 100%   | 100%   |
| Sure Klean <sup>®</sup> Vana Trol <sup>®</sup> | 1:8        | 100%       | 100%   | 95%    |
| Enviro Klean <sup>®</sup> Safety Klean         | 1:2        | 100%       | 100%   | 98%    |
| Enviro Klean® Safety Klean                     | 1:3        | 100%       | 98%    | 90%    |
|                                                | "Bandera B | lend"      |        |        |
| Product                                        | Dilution   | 7 day      | 14 day | 21 day |
| Sure Klean <sup>®</sup> Vana Trol <sup>®</sup> | 1:6        | 100%       | 100%   | 100%   |
| Sure Klean <sup>®</sup> Vana Trol <sup>®</sup> | 1:8        | 100%       | 100%   | 100%   |
| Enviro Klean® Safety Klean                     | 1:2        | 100%       | 100%   | 100%   |
| Enviro Klean <sup>®</sup> Safety Klean         | 1:3        | 100%       | 100%   | 100%   |
|                                                | "Bastille  | <b>.</b> " |        |        |
| Product                                        | Dilution   | 7 day      | 14 day | 21 day |
| Sure Klean <sup>®</sup> Vana Trol <sup>®</sup> | 1:6        | 100%       | 100%   | 95%    |
| Sure Klean <sup>®</sup> Vana Trol <sup>®</sup> | 1:8        | 100%       | 90%    | 90%    |
| Enviro Klean® Safety Klean                     | 1:2        | 100%       | 100%   | 95%    |
| Enviro Klean <sup>®</sup> Safety Klean         | 1:3        | 95%        | 90%    | 90%    |
|                                                | "Bayou     | "          |        |        |
| Product                                        | Dilution   | 7 day      | 14 day | 21 day |
| Sure Klean <sup>®</sup> Vana Trol <sup>®</sup> | 1:6        | 100%       | 100%   | 98%    |
| Sure Klean <sup>®</sup> Vana Trol <sup>®</sup> | 1:8        | 100%       | 100%   | 90%    |
| Enviro Klean <sup>®</sup> Safety Klean         | 1:2        | 100%       | 100%   | 90%    |
| Enviro Klean <sup>®</sup> Safety Klean         | 1:3        | 99%        | 95%    | 90%    |
|                                                | "Brentwo   | od"        |        |        |
| Product                                        | Dilution   | 7 day      | 14 day | 21 day |
| Sure Klean <sup>®</sup> Vana Trol <sup>®</sup> | 1:6        | 100%       | 98%    | 98%    |
| Sure Klean <sup>®</sup> Vana Trol <sup>®</sup> | 1:8        | 100%       | 98%    | 95%    |
| Enviro Klean® Safety Klean                     | 1:2        | 100%       | 98%    | 95%    |
| Enviro Klean® Safety Klean                     | 1:3        | 98%        | 95%    | 95%    |