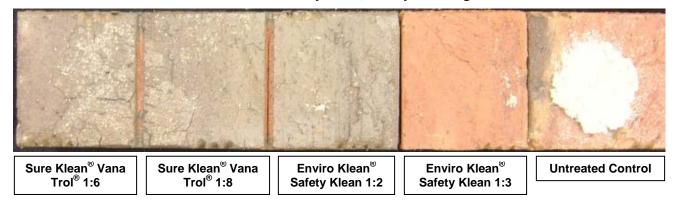

#### New Construction Cleaning

These cleaning trials were conducted to determine the optimal cleaning/cure time combination to most efficiently remove Type S or Type N mortar from the submitted fired clay brick while limiting surface alterations to the decorative finish.

Type S mortar and Type N mortar were prepared in compliance with the manufacturer's instructions, applied to the brick surface and allowed to cure for 3, 7 and 14 days for Type S mortar and 7, 14 and 21 days for Type N mortar. Mortar removal was accomplished using chemical assistance and a high-pressure water rinse with pressure rinsing equipment. The removal of Type S was visually evaluated after 3, 7 and 14 days of curing and Type N masonry mortar was visually evaluated after 7, 14 and 21 days of curing. A visual examination was also made to determine if the tested cleaners caused any surface alterations to the submitted clay brick.

PROSOCO, Inc.

<u>Test Results</u> – New Construction Cleaning; Type S Mortar

|                                                | "Annapol   | is"   |       |        |
|------------------------------------------------|------------|-------|-------|--------|
| Product                                        | Dilution   | 3 day | 7 day | 14 day |
| Sure Klean <sup>®</sup> Vana Trol <sup>®</sup> | 1:6        | 99%   | 99%   | 95%    |
| Sure Klean <sup>®</sup> Vana Trol <sup>®</sup> | 1:8        | 98%   | 98%   | 90%    |
| Enviro Klean <sup>®</sup> Safety Klean         | 1:2        | 99%   | 98%   | 95%    |
| Enviro Klean® Safety Klean                     | 1:3        | 95%   | 95%   | 90%    |
|                                                | "Antique R | ose"  |       |        |
| Product                                        | Dilution   | 3 day | 7 day | 14 day |
| Sure Klean <sup>®</sup> Vana Trol <sup>®</sup> | 1:6        | 100%  | 100%  | 100%   |
| Sure Klean <sup>®</sup> Vana Trol <sup>®</sup> | 1:8        | 100%  | 100%  | 100%   |
| Enviro Klean <sup>®</sup> Safety Klean         | 1:2        | 100%  | 100%  | 100%   |
| Enviro Klean® Safety Klean                     | 1:3        | 100%  | 100%  | 100%   |
|                                                | "Ashbur    | y"    |       |        |
| Product                                        | Dilution   | 3 day | 7 day | 14 day |
| Sure Klean <sup>®</sup> Vana Trol <sup>®</sup> | 1:6        | 100%  | 99%   | 99%    |
| Sure Klean <sup>®</sup> Vana Trol <sup>®</sup> | 1:8        | 95%   | 95%   | 95%    |
| Enviro Klean® Safety Klean                     | 1:2        | 98%   | 98%   | 95%    |
| Enviro Klean <sup>®</sup> Safety Klean         | 1:3        | 95%   | 95%   | 90%    |
|                                                | "Bandera B | lend" |       |        |
| Product                                        | Dilution   | 3 day | 7 day | 14 day |
| Sure Klean <sup>®</sup> Vana Trol <sup>®</sup> | 1:6        | 100%  | 100%  | 100%   |
| Sure Klean <sup>®</sup> Vana Trol <sup>®</sup> | 1:8        | 100%  | 100%  | 100%   |
| Enviro Klean® Safety Klean                     | 1:2        | 100%  | 100%  | 100%   |
| Enviro Klean® Safety Klean                     | 1:3        | 100%  | 100%  | 100%   |
|                                                | "Bastille  | "     |       |        |
| Product                                        | Dilution   | 3 day | 7 day | 14 day |
| Sure Klean <sup>®</sup> Vana Trol <sup>®</sup> | 1:6        | 100%  | 100%  | 100%   |
| Sure Klean <sup>®</sup> Vana Trol <sup>®</sup> | 1:8        | 100%  | 98%   | 98%    |
| Enviro Klean® Safety Klean                     | 1:2        | 100%  | 100%  | 98%    |
| Enviro Klean® Safety Klean                     | 1:3        | 100%  | 98%   | 95%    |
|                                                | "Bayou     | ,,    |       |        |
| Product                                        | Dilution   | 3 day | 7 day | 14 day |
| Sure Klean <sup>®</sup> Vana Trol <sup>®</sup> | 1:6        | 100%  | 100%  | 100%   |
| Sure Klean <sup>®</sup> Vana Trol <sup>®</sup> | 1:8        | 100%  | 100%  | 100%   |
| Enviro Klean <sup>®</sup> Safety Klean         | 1:2        | 100%  | 98%   | 98%    |
| Enviro Klean <sup>®</sup> Safety Klean         | 1:3        | 100%  | 95%   | 95%    |
|                                                | "Brentwo   | od"   |       |        |
| Product                                        | Dilution   | 3 day | 7 day | 14 day |
| Sure Klean <sup>®</sup> Vana Trol <sup>®</sup> | 1:6        | 100%  | 98%   | 98%    |
| Sure Klean <sup>®</sup> Vana Trol <sup>®</sup> | 1:8        | 100%  | 98%   | 95%    |
| Enviro Klean® Safety Klean                     | 1:2        | 100%  | 98%   | 90%    |
| Enviro Klean® Safety Klean                     | 1:3        | 95%   | 95%   | 90%    |