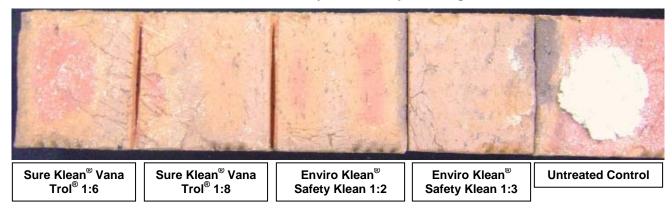

#### New Construction Cleaning

These cleaning trials were conducted to determine the optimal cleaning/cure time combination to most efficiently remove Type S or Type N mortar from the submitted fired clay brick while limiting surface alterations to the decorative finish.

Type S mortar and Type N mortar were prepared in compliance with the manufacturer's instructions, applied to the brick surface and allowed to cure for 3, 7 and 14 days for Type S mortar and 7, 14 and 21 days for Type N mortar. Mortar removal was accomplished using chemical assistance and a high-pressure water rinse with pressure rinsing equipment. The removal of Type S was visually evaluated after 3, 7 and 14 days of curing and Type N masonry mortar was visually evaluated after 7, 14 and 21 days of curing. A visual examination was also made to determine if the tested cleaners caused any surface alterations to the submitted clay brick.

PROSOCO, Inc.

<u>Test Results</u> – New Construction Cleaning; Type S Mortar

|                                                | "Annapol   | is"   |       |        |
|------------------------------------------------|------------|-------|-------|--------|
| Product                                        | Dilution   | 3 day | 7 day | 14 day |
| Sure Klean <sup>®</sup> Vana Trol <sup>®</sup> | 1:6        | 99%   | 99%   | 95%    |
| Sure Klean <sup>®</sup> Vana Trol <sup>®</sup> | 1:8        | 98%   | 98%   | 90%    |
| Enviro Klean <sup>®</sup> Safety Klean         | 1:2        | 99%   | 98%   | 95%    |
| Enviro Klean® Safety Klean                     | 1:3        | 95%   | 95%   | 90%    |
|                                                | "Antique R | ose"  |       |        |
| Product                                        | Dilution   | 3 day | 7 day | 14 day |
| Sure Klean <sup>®</sup> Vana Trol <sup>®</sup> | 1:6        | 100%  | 100%  | 100%   |
| Sure Klean <sup>®</sup> Vana Trol <sup>®</sup> | 1:8        | 100%  | 100%  | 100%   |
| Enviro Klean <sup>®</sup> Safety Klean         | 1:2        | 100%  | 100%  | 100%   |
| Enviro Klean® Safety Klean                     | 1:3        | 100%  | 100%  | 100%   |
|                                                | "Ashbur    | y"    |       |        |
| Product                                        | Dilution   | 3 day | 7 day | 14 day |
| Sure Klean <sup>®</sup> Vana Trol <sup>®</sup> | 1:6        | 100%  | 99%   | 99%    |
| Sure Klean <sup>®</sup> Vana Trol <sup>®</sup> | 1:8        | 95%   | 95%   | 95%    |
| Enviro Klean® Safety Klean                     | 1:2        | 98%   | 98%   | 95%    |
| Enviro Klean <sup>®</sup> Safety Klean         | 1:3        | 95%   | 95%   | 90%    |
|                                                | "Bandera B | lend" |       |        |
| Product                                        | Dilution   | 3 day | 7 day | 14 day |
| Sure Klean <sup>®</sup> Vana Trol <sup>®</sup> | 1:6        | 100%  | 100%  | 100%   |
| Sure Klean <sup>®</sup> Vana Trol <sup>®</sup> | 1:8        | 100%  | 100%  | 100%   |
| Enviro Klean® Safety Klean                     | 1:2        | 100%  | 100%  | 100%   |
| Enviro Klean® Safety Klean                     | 1:3        | 100%  | 100%  | 100%   |
|                                                | "Bastille  | "     |       |        |
| Product                                        | Dilution   | 3 day | 7 day | 14 day |
| Sure Klean <sup>®</sup> Vana Trol <sup>®</sup> | 1:6        | 100%  | 100%  | 100%   |
| Sure Klean <sup>®</sup> Vana Trol <sup>®</sup> | 1:8        | 100%  | 98%   | 98%    |
| Enviro Klean® Safety Klean                     | 1:2        | 100%  | 100%  | 98%    |
| Enviro Klean® Safety Klean                     | 1:3        | 100%  | 98%   | 95%    |
|                                                | "Bayou     | ,,    |       |        |
| Product                                        | Dilution   | 3 day | 7 day | 14 day |
| Sure Klean <sup>®</sup> Vana Trol <sup>®</sup> | 1:6        | 100%  | 100%  | 100%   |
| Sure Klean <sup>®</sup> Vana Trol <sup>®</sup> | 1:8        | 100%  | 100%  | 100%   |
| Enviro Klean <sup>®</sup> Safety Klean         | 1:2        | 100%  | 98%   | 98%    |
| Enviro Klean <sup>®</sup> Safety Klean         | 1:3        | 100%  | 95%   | 95%    |
|                                                | "Brentwo   | od"   |       |        |
| Product                                        | Dilution   | 3 day | 7 day | 14 day |
| Sure Klean <sup>®</sup> Vana Trol <sup>®</sup> | 1:6        | 100%  | 98%   | 98%    |
| Sure Klean <sup>®</sup> Vana Trol <sup>®</sup> | 1:8        | 100%  | 98%   | 95%    |
| Enviro Klean® Safety Klean                     | 1:2        | 100%  | 98%   | 90%    |
| Enviro Klean® Safety Klean                     | 1:3        | 95%   | 95%   | 90%    |