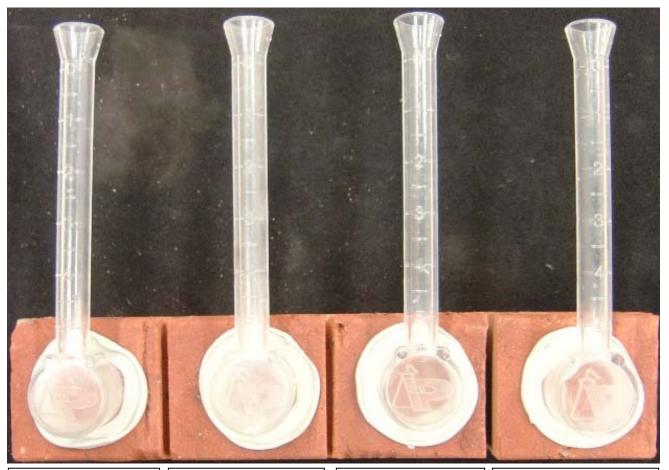

To simulate new construction soiling, all samples were placed on a bench with finished surface facing upward. Hollow cylinders measuring 50 mm in diameter and 75 mm tall were positioned on top of each brick and filled with a wet mixture of either Type S or Type N cementitious mortar. The wet mortar-filled cylinder was allowed to remain in contact with the brick for 10 minutes before removal. Soiled brick were allowed to dry before test cleaning.

Heavy deposits of mortar were removed with dry scraping after 24 hours. Prepared cleaning solutions were then evaluated for their effectiveness in removing any residual Type S mortar after 3, 7, and 14 days of curing and Type N mortar after 7, 14, and 21 days of curing. A visual examination was also made to determine if the tested cleaners caused any surface alterations to the submitted clay brick based on the following: