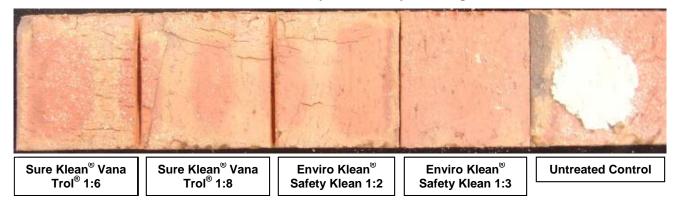

#### New Construction Cleaning

These cleaning trials were conducted to determine the optimal cleaning/cure time combination to most efficiently remove Type S or Type N mortar from the submitted fired clay brick while limiting surface alterations to the decorative finish.

Type S mortar and Type N mortar were prepared in compliance with the manufacturer's instructions, applied to the brick surface and allowed to cure for 3, 7 and 14 days for Type S mortar and 7, 14 and 21 days for Type N mortar. Mortar removal was accomplished using chemical assistance and a high-pressure water rinse with pressure rinsing equipment. The removal of Type S was visually evaluated after 3, 7 and 14 days of curing and Type N masonry mortar was visually evaluated after 7, 14 and 21 days of curing. A visual examination was also made to determine if the tested cleaners caused any surface alterations to the submitted clay brick.

PROSOCO, Inc.

**Test Results** – New Construction Cleaning; Type N Mortar

|                                                | "Annapol   | is"        |        |        |
|------------------------------------------------|------------|------------|--------|--------|
| Product                                        | Dilution   | 7 day      | 14 day | 21 day |
| Sure Klean <sup>®</sup> Vana Trol <sup>®</sup> | 1:6        | 100%       | 100%   | 100%   |
| Sure Klean <sup>®</sup> Vana Trol <sup>®</sup> | 1:8        | 100%       | 100%   | 100%   |
| Enviro Klean <sup>®</sup> Safety Klean         | 1:2        | 100%       | 100%   | 100%   |
| Enviro Klean <sup>®</sup> Safety Klean         | 1:3        | 95%        | 90%    | 90%    |
|                                                | "Antique R | ose"       |        |        |
| Product                                        | Dilution   | 7 day      | 14 day | 21 day |
| Sure Klean <sup>®</sup> Vana Trol <sup>®</sup> | 1:6        | 100%       | 100%   | 100%   |
| Sure Klean <sup>®</sup> Vana Trol <sup>®</sup> | 1:8        | 100%       | 100%   | 100%   |
| Enviro Klean <sup>®</sup> Safety Klean         | 1:2        | 100%       | 100%   | 100%   |
| Enviro Klean <sup>®</sup> Safety Klean         | 1:3        | 100%       | 100%   | 100%   |
| •                                              | "Ashbur    | y"         |        |        |
| Product                                        | Dilution   | 7 day      | 14 day | 21 day |
| Sure Klean <sup>®</sup> Vana Trol <sup>®</sup> | 1:6        | 100%       | 100%   | 100%   |
| Sure Klean <sup>®</sup> Vana Trol <sup>®</sup> | 1:8        | 100%       | 100%   | 95%    |
| Enviro Klean <sup>®</sup> Safety Klean         | 1:2        | 100%       | 100%   | 98%    |
| Enviro Klean® Safety Klean                     | 1:3        | 100%       | 98%    | 90%    |
|                                                | "Bandera B | lend"      |        |        |
| Product                                        | Dilution   | 7 day      | 14 day | 21 day |
| Sure Klean <sup>®</sup> Vana Trol <sup>®</sup> | 1:6        | 100%       | 100%   | 100%   |
| Sure Klean <sup>®</sup> Vana Trol <sup>®</sup> | 1:8        | 100%       | 100%   | 100%   |
| Enviro Klean® Safety Klean                     | 1:2        | 100%       | 100%   | 100%   |
| Enviro Klean <sup>®</sup> Safety Klean         | 1:3        | 100%       | 100%   | 100%   |
|                                                | "Bastille  | <b>.</b> " |        |        |
| Product                                        | Dilution   | 7 day      | 14 day | 21 day |
| Sure Klean <sup>®</sup> Vana Trol <sup>®</sup> | 1:6        | 100%       | 100%   | 95%    |
| Sure Klean <sup>®</sup> Vana Trol <sup>®</sup> | 1:8        | 100%       | 90%    | 90%    |
| Enviro Klean® Safety Klean                     | 1:2        | 100%       | 100%   | 95%    |
| Enviro Klean <sup>®</sup> Safety Klean         | 1:3        | 95%        | 90%    | 90%    |
|                                                | "Bayou     | "          |        |        |
| Product                                        | Dilution   | 7 day      | 14 day | 21 day |
| Sure Klean <sup>®</sup> Vana Trol <sup>®</sup> | 1:6        | 100%       | 100%   | 98%    |
| Sure Klean <sup>®</sup> Vana Trol <sup>®</sup> | 1:8        | 100%       | 100%   | 90%    |
| Enviro Klean <sup>®</sup> Safety Klean         | 1:2        | 100%       | 100%   | 90%    |
| Enviro Klean <sup>®</sup> Safety Klean         | 1:3        | 99%        | 95%    | 90%    |
|                                                | "Brentwo   | od"        |        |        |
| Product                                        | Dilution   | 7 day      | 14 day | 21 day |
| Sure Klean <sup>®</sup> Vana Trol <sup>®</sup> | 1:6        | 100%       | 98%    | 98%    |
| Sure Klean <sup>®</sup> Vana Trol <sup>®</sup> | 1:8        | 100%       | 98%    | 95%    |
| Enviro Klean® Safety Klean                     | 1:2        | 100%       | 98%    | 95%    |
| Enviro Klean® Safety Klean                     | 1:3        | 98%        | 95%    | 95%    |