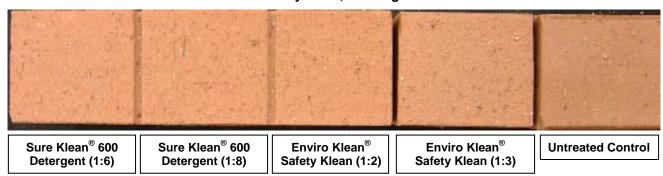

**Test Results** – New Construction Cleaning

### **Cleaning Effectiveness (% Type S Mortar Removal)**

|                                                | "London Bl    | ast"   |       |        |
|------------------------------------------------|---------------|--------|-------|--------|
| Product                                        | Dilution      | 3 day  | 7 day | 14 day |
| Sure Klean <sup>®</sup> Vana Trol <sup>®</sup> | 1:6           | 100%   | 100%  | 100%   |
| Sure Klean <sup>®</sup> Vana Trol <sup>®</sup> | 1:8           | 100%   | 100%  | 100%   |
| Enviro Klean <sup>®</sup> Safety Klean         | 1:2           | 100%   | 100%  | 100%   |
| Enviro Klean <sup>®</sup> Safety Klean         | 1:3           | 100%   | 100%  | 100%   |
|                                                | "Old Marlbord | ough"  |       |        |
| Product                                        | Dilution      | 3 day  | 7 day | 14 day |
| Sure Klean <sup>®</sup> Vana Trol <sup>®</sup> | 1:6           | 100%   | 100%  | 100%   |
| Sure Klean <sup>®</sup> Vana Trol <sup>®</sup> | 1:8           | 100%   | 100%  | 100%   |
| Enviro Klean <sup>®</sup> Safety Klean         | 1:2           | 100%   | 100%  | 100%   |
| Enviro Klean <sup>®</sup> Safety Klean         | 1:3           | 100%   | 100%  | 100%   |
|                                                | "Red Wire-o   | cut"   |       |        |
| Product                                        | Dilution      | 3 day  | 7 day | 14 day |
| Sure Klean <sup>®</sup> 600 Detergent          | 1:6           | 100%   | 100%  | 100%   |
| Sure Klean <sup>®</sup> 600 Detergent          | 1:8           | 100%   | 100%  | 100%   |
| Enviro Klean <sup>®</sup> Safety Klean         | 1:2           | 100%   | 100%  | 100%   |
| Enviro Klean <sup>®</sup> Safety Klean         | 1:3           | 100%   | 100%  | 100%   |
|                                                | "Savannah R   | liver" |       |        |
| Product                                        | Dilution      | 3 day  | 7 day | 14 day |
| Sure Klean <sup>®</sup> Vana Trol <sup>®</sup> | 1:6           | 100%   | 100%  | 100%   |
| Sure Klean <sup>®</sup> Vana Trol <sup>®</sup> | 1:8           | 100%   | 100%  | 100%   |
| Enviro Klean <sup>®</sup> Safety Klean         | 1:2           | 100%   | 100%  | 100%   |
| Enviro Klean <sup>®</sup> Safety Klean         | 1:3           | 100%   | 100%  | 100%   |