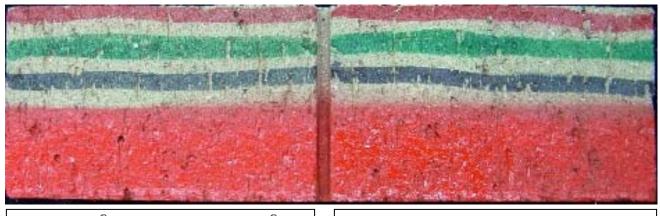

**Protective Water Repellents** – Sure Klean<sup>®</sup> Weather Seal Blok-Guard<sup>®</sup> & Graffiti Control, Sure Klean<sup>®</sup> Weather Seal Siloxane WB Concentrate and Sure Klean<sup>®</sup> Weather Seal Siloxane PD were evaluated for their ability to provide water repellency to the submitted clay brick.

### **Protective Water Repellent Products Evaluated**

| Sample                   | Product                                                                         | Dilution    |
|--------------------------|---------------------------------------------------------------------------------|-------------|
|                          | Sure Klean <sup>®</sup> Weather Seal Blok-Guard <sup>®</sup> & Graffiti Control | Concentrate |
| All Submitted Clay Brick | Sure Klean <sup>®</sup> Weather Seal Siloxane WB Concentrate                    | 1:9         |
|                          | Sure Klean <sup>®</sup> Weather Seal Siloxane PD                                | Concentrate |