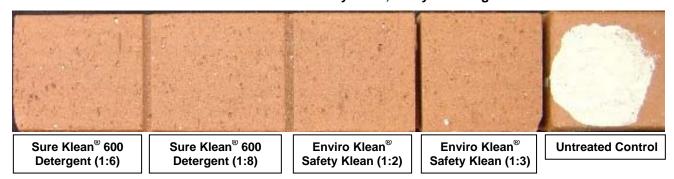

### **Cleaning Effectiveness (% Type S Mortar Removal)**

|                                                | " A a la la   | ı"    |          |        |
|------------------------------------------------|---------------|-------|----------|--------|
|                                                | "Ashland      |       |          | 44.1   |
| Product                                        | Dilution      | 3 day | 7 day    | 14 day |
| Sure Klean <sup>®</sup> Vana Trol <sup>®</sup> | 1:6           | 100%  | 100%     | 100%   |
| Sure Klean <sup>®</sup> Vana Trol <sup>®</sup> | 1:8           | 100%  | 100%     | 100%   |
| Enviro Klean® Safety Klean                     | 1:2           | 100%  | 100%     | 100%   |
| Enviro Klean <sup>®</sup> Safety Klean         | 1:3           | 100%  | 100%     | 100%   |
|                                                | "Birchwood E  |       | Т        |        |
| Product                                        | Dilution      | 3 day | 7 day    | 14 day |
| Sure Klean <sup>®</sup> Vana Trol <sup>®</sup> | 1:6           | 100%  | 100%     | 100%   |
| Sure Klean <sup>®</sup> Vana Trol <sup>®</sup> | 1:8           | 100%  | 100%     | 100%   |
| Enviro Klean <sup>®</sup> Safety Klean         | 1:2           | 100%  | 100%     | 100%   |
| Enviro Klean <sup>®</sup> Safety Klean         | 1:3           | 100%  | 100%     | 100%   |
|                                                | "Black Wire   | -cut" |          |        |
| Product                                        | Dilution      | 3 day | 7 day    | 14 day |
| Sure Klean <sup>®</sup> Vana Trol <sup>®</sup> | 1:6           | 100%  | 99%      | 98%    |
| Sure Klean <sup>®</sup> Vana Trol <sup>®</sup> | 1:8           | 100%  | 99%      | 95%    |
| Enviro Klean <sup>®</sup> Safety Klean         | 1:2           | 100%  | 99%      | 98%    |
| Enviro Klean <sup>®</sup> Safety Klean         | 1:3           | 100%  | 98%      | 98%    |
| ·                                              | "Brown Wire   | -cut" |          | •      |
| Product                                        | Dilution      | 3 day | 7 day    | 14 day |
| Sure Klean <sup>®</sup> Vana Trol <sup>®</sup> | 1:6           | 100%  | 100%     | 100%   |
| Sure Klean <sup>®</sup> Vana Trol <sup>®</sup> | 1:8           | 100%  | 100%     | 100%   |
| Enviro Klean <sup>®</sup> Safety Klean         | 1:2           | 100%  | 100%     | 100%   |
| Enviro Klean <sup>®</sup> Safety Klean         | 1:3           | 100%  | 100%     | 100%   |
| Ţ                                              | "Buffston     | e"    | <u> </u> |        |
| Product                                        | Dilution      | 3 day | 7 day    | 14 day |
| Sure Klean <sup>®</sup> Vana Trol <sup>®</sup> | 1:6           | 100%  | 100%     | 98%    |
| Sure Klean <sup>®</sup> Vana Trol <sup>®</sup> | 1:8           | 100%  | 100%     | 98%    |
| Enviro Klean <sup>®</sup> Safety Klean         | 1:2           | 100%  | 100%     | 98%    |
| Enviro Klean <sup>®</sup> Safety Klean         | 1:3           | 100%  | 98%      | 98%    |
|                                                | "Chocolate Wi |       | 3373     |        |
| Product                                        | Dilution      | 3 day | 7 day    | 14 day |
| Sure Klean <sup>®</sup> Vana Trol <sup>®</sup> | 1:6           | 100%  | 100%     | 100%   |
| Sure Klean <sup>®</sup> Vana Trol <sup>®</sup> | 1:8           | 100%  | 100%     | 100%   |
| Enviro Klean <sup>®</sup> Safety Klean         | 1:2           | 100%  | 100%     | 100%   |
| Enviro Klean <sup>®</sup> Safety Klean         | 1:3           | 100%  | 100%     | 100%   |
| Environtean Calety Mean                        | "Dark Red Wir |       | 10070    | 10070  |
| Product                                        | Dilution      | 3 day | 7 day    | 14 day |
| Sure Klean <sup>®</sup> 600 Detergent          | 1:6           | 100%  | 100%     | 14 day |
| Sure Klean 600 Detergent                       | 1:8           | 100%  | 100%     | 100%   |
| Enviro Klean Safety Klean                      | 1:2           | 100%  | 100%     | 100%   |
| Enviro Klean Safety Klean                      | 1:3           |       |          |        |
| Elivilo Nieali Salety Nieali                   | 1.3           | 100%  | 100%     | 100%   |