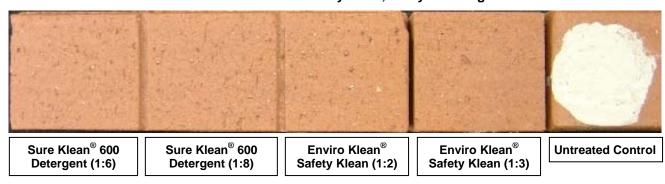

### **Cleaning Effectiveness (% Type S Mortar Removal)**

|                                                | " A a la la   | ı"    |          |        |
|------------------------------------------------|---------------|-------|----------|--------|
|                                                | "Ashland      |       |          | 44.1   |
| Product                                        | Dilution      | 3 day | 7 day    | 14 day |
| Sure Klean <sup>®</sup> Vana Trol <sup>®</sup> | 1:6           | 100%  | 100%     | 100%   |
| Sure Klean <sup>®</sup> Vana Trol <sup>®</sup> | 1:8           | 100%  | 100%     | 100%   |
| Enviro Klean® Safety Klean                     | 1:2           | 100%  | 100%     | 100%   |
| Enviro Klean <sup>®</sup> Safety Klean         | 1:3           | 100%  | 100%     | 100%   |
|                                                | "Birchwood E  |       | Т        |        |
| Product                                        | Dilution      | 3 day | 7 day    | 14 day |
| Sure Klean <sup>®</sup> Vana Trol <sup>®</sup> | 1:6           | 100%  | 100%     | 100%   |
| Sure Klean <sup>®</sup> Vana Trol <sup>®</sup> | 1:8           | 100%  | 100%     | 100%   |
| Enviro Klean <sup>®</sup> Safety Klean         | 1:2           | 100%  | 100%     | 100%   |
| Enviro Klean <sup>®</sup> Safety Klean         | 1:3           | 100%  | 100%     | 100%   |
|                                                | "Black Wire   | -cut" |          |        |
| Product                                        | Dilution      | 3 day | 7 day    | 14 day |
| Sure Klean <sup>®</sup> Vana Trol <sup>®</sup> | 1:6           | 100%  | 99%      | 98%    |
| Sure Klean <sup>®</sup> Vana Trol <sup>®</sup> | 1:8           | 100%  | 99%      | 95%    |
| Enviro Klean <sup>®</sup> Safety Klean         | 1:2           | 100%  | 99%      | 98%    |
| Enviro Klean <sup>®</sup> Safety Klean         | 1:3           | 100%  | 98%      | 98%    |
| ·                                              | "Brown Wire   | -cut" |          | •      |
| Product                                        | Dilution      | 3 day | 7 day    | 14 day |
| Sure Klean <sup>®</sup> Vana Trol <sup>®</sup> | 1:6           | 100%  | 100%     | 100%   |
| Sure Klean <sup>®</sup> Vana Trol <sup>®</sup> | 1:8           | 100%  | 100%     | 100%   |
| Enviro Klean <sup>®</sup> Safety Klean         | 1:2           | 100%  | 100%     | 100%   |
| Enviro Klean <sup>®</sup> Safety Klean         | 1:3           | 100%  | 100%     | 100%   |
| Ţ                                              | "Buffston     | e"    | <u> </u> |        |
| Product                                        | Dilution      | 3 day | 7 day    | 14 day |
| Sure Klean <sup>®</sup> Vana Trol <sup>®</sup> | 1:6           | 100%  | 100%     | 98%    |
| Sure Klean <sup>®</sup> Vana Trol <sup>®</sup> | 1:8           | 100%  | 100%     | 98%    |
| Enviro Klean <sup>®</sup> Safety Klean         | 1:2           | 100%  | 100%     | 98%    |
| Enviro Klean <sup>®</sup> Safety Klean         | 1:3           | 100%  | 98%      | 98%    |
|                                                | "Chocolate Wi |       | 3373     |        |
| Product                                        | Dilution      | 3 day | 7 day    | 14 day |
| Sure Klean <sup>®</sup> Vana Trol <sup>®</sup> | 1:6           | 100%  | 100%     | 100%   |
| Sure Klean <sup>®</sup> Vana Trol <sup>®</sup> | 1:8           | 100%  | 100%     | 100%   |
| Enviro Klean <sup>®</sup> Safety Klean         | 1:2           | 100%  | 100%     | 100%   |
| Enviro Klean <sup>®</sup> Safety Klean         | 1:3           | 100%  | 100%     | 100%   |
| Environtean Calety Mean                        | "Dark Red Wir |       | 10070    | 10070  |
| Product                                        | Dilution      | 3 day | 7 day    | 14 day |
| Sure Klean <sup>®</sup> 600 Detergent          | 1:6           | 100%  | 100%     | 14 day |
| Sure Klean 600 Detergent                       | 1:8           | 100%  | 100%     | 100%   |
| Enviro Klean Safety Klean                      | 1:2           | 100%  | 100%     | 100%   |
| Enviro Klean Safety Klean                      | 1:3           |       |          |        |
| Elivilo Nieali Salety Nieali                   | 1.3           | 100%  | 100%     | 100%   |