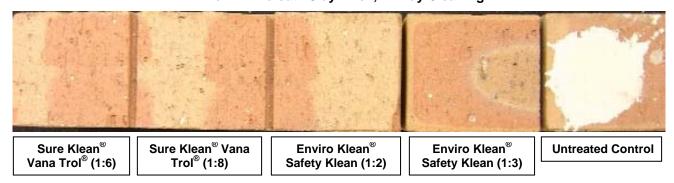

<u>Test Results</u> – New Construction Cleaning

### **Cleaning Effectiveness (% Type S Mortar Removal)**

|                                                | " A a la la   | ı"    |          |        |
|------------------------------------------------|---------------|-------|----------|--------|
|                                                | "Ashland      |       |          | 44.1   |
| Product                                        | Dilution      | 3 day | 7 day    | 14 day |
| Sure Klean <sup>®</sup> Vana Trol <sup>®</sup> | 1:6           | 100%  | 100%     | 100%   |
| Sure Klean <sup>®</sup> Vana Trol <sup>®</sup> | 1:8           | 100%  | 100%     | 100%   |
| Enviro Klean® Safety Klean                     | 1:2           | 100%  | 100%     | 100%   |
| Enviro Klean <sup>®</sup> Safety Klean         | 1:3           | 100%  | 100%     | 100%   |
|                                                | "Birchwood E  |       | Т        |        |
| Product                                        | Dilution      | 3 day | 7 day    | 14 day |
| Sure Klean <sup>®</sup> Vana Trol <sup>®</sup> | 1:6           | 100%  | 100%     | 100%   |
| Sure Klean <sup>®</sup> Vana Trol <sup>®</sup> | 1:8           | 100%  | 100%     | 100%   |
| Enviro Klean <sup>®</sup> Safety Klean         | 1:2           | 100%  | 100%     | 100%   |
| Enviro Klean <sup>®</sup> Safety Klean         | 1:3           | 100%  | 100%     | 100%   |
|                                                | "Black Wire   | -cut" |          |        |
| Product                                        | Dilution      | 3 day | 7 day    | 14 day |
| Sure Klean <sup>®</sup> Vana Trol <sup>®</sup> | 1:6           | 100%  | 99%      | 98%    |
| Sure Klean <sup>®</sup> Vana Trol <sup>®</sup> | 1:8           | 100%  | 99%      | 95%    |
| Enviro Klean <sup>®</sup> Safety Klean         | 1:2           | 100%  | 99%      | 98%    |
| Enviro Klean <sup>®</sup> Safety Klean         | 1:3           | 100%  | 98%      | 98%    |
| ·                                              | "Brown Wire   | -cut" |          | •      |
| Product                                        | Dilution      | 3 day | 7 day    | 14 day |
| Sure Klean <sup>®</sup> Vana Trol <sup>®</sup> | 1:6           | 100%  | 100%     | 100%   |
| Sure Klean <sup>®</sup> Vana Trol <sup>®</sup> | 1:8           | 100%  | 100%     | 100%   |
| Enviro Klean <sup>®</sup> Safety Klean         | 1:2           | 100%  | 100%     | 100%   |
| Enviro Klean <sup>®</sup> Safety Klean         | 1:3           | 100%  | 100%     | 100%   |
| Ţ                                              | "Buffston     | e"    | <u> </u> |        |
| Product                                        | Dilution      | 3 day | 7 day    | 14 day |
| Sure Klean <sup>®</sup> Vana Trol <sup>®</sup> | 1:6           | 100%  | 100%     | 98%    |
| Sure Klean <sup>®</sup> Vana Trol <sup>®</sup> | 1:8           | 100%  | 100%     | 98%    |
| Enviro Klean <sup>®</sup> Safety Klean         | 1:2           | 100%  | 100%     | 98%    |
| Enviro Klean <sup>®</sup> Safety Klean         | 1:3           | 100%  | 98%      | 98%    |
|                                                | "Chocolate Wi |       | 3373     |        |
| Product                                        | Dilution      | 3 day | 7 day    | 14 day |
| Sure Klean <sup>®</sup> Vana Trol <sup>®</sup> | 1:6           | 100%  | 100%     | 100%   |
| Sure Klean <sup>®</sup> Vana Trol <sup>®</sup> | 1:8           | 100%  | 100%     | 100%   |
| Enviro Klean <sup>®</sup> Safety Klean         | 1:2           | 100%  | 100%     | 100%   |
| Enviro Klean <sup>®</sup> Safety Klean         | 1:3           | 100%  | 100%     | 100%   |
| Environtean Calety Mean                        | "Dark Red Wir |       | 10070    | 10070  |
| Product                                        | Dilution      | 3 day | 7 day    | 14 day |
| Sure Klean <sup>®</sup> 600 Detergent          | 1:6           | 100%  | 100%     | 14 day |
| Sure Klean 600 Detergent                       | 1:8           | 100%  | 100%     | 100%   |
| Enviro Klean Safety Klean                      | 1:2           | 100%  | 100%     | 100%   |
| Enviro Klean Safety Klean                      | 1:3           |       |          |        |
| Elivilo Nieali Salety Nieali                   | 1.3           | 100%  | 100%     | 100%   |