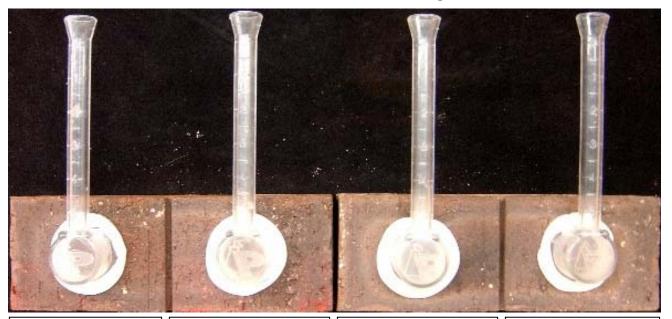

)  | -0.0               | AA        |
| Sure Klean® Weather Seal Siloxane PD                    | -0.0               | AA        |
| "Savannah River"                                        | Results in mL loss | Ranking   |
| Untreated Control                                       | -2.3               |           |
| Sure Klean® Weather Seal Blok-Guard® & Graffiti Control | -0.0               | AA        |
| Sure Klean® Weather Seal Siloxane WB Concentrate (1:9)  | -0.0               | AA        |
| Sure Klean® Weather Seal Siloxane PD                    | -0.6               | <u>A</u>  |
|                                                         |                    |           |





**Photographs** – Protective Water Repellents

"London Blast"; Vertical 5.0 mL RILEM Testing, 20 minutes



Sure Klean<sup>®</sup> Weather Seal Blok-Guard<sup>®</sup> & Graffiti Control

**Untreated Control** 

Sure Klean® Weather Seal Siloxane WB Concentrate (1:9) Sure Klean<sup>®</sup> Weather Seal Siloxane PD





### **Conclusions** – Protective Water Repellents

Test results indicate that at least one of the treatments evaluated exhibited above average water repellency on all of the submitted clay brick. In addition, Sure Klean<sup>®</sup> Weather Seal Blok-Guard<sup>®</sup> & Graffiti Control exhibited a slight color enhancement to the submitted clay brick. Neither Sure Klean<sup>®</sup> Weather Seal Siloxane WB Concentrate (1:9) nor Sure Klean<sup>®</sup> Weather Seal Siloxane PD altered the appearance of any of the submitted samples.

#### **Recommendations** – Protective Water Repelle