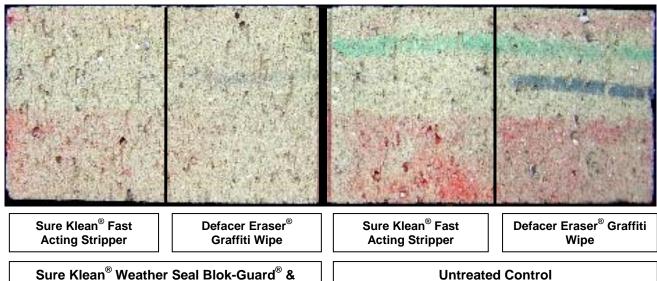

**Graffiti Control** – Sure Klean<sup>®</sup> Weather Seal Blok-Guard<sup>®</sup> & Graffiti Control was evaluated on the submitted clay brick for its ability to provide graffiti control. Sure Klean<sup>®</sup> Fast Acting Stripper and Defacer Eraser<sup>®</sup> Graffiti Wipe were evaluated for their ability to remove graffiti from the submitted clay brick.

#### **Graffiti Removers Evaluated**

| Sample                   | Product                                      | Dilution    |
|--------------------------|----------------------------------------------|-------------|
| All Submitted Clay Brick | Sure Klean <sup>®</sup> Fast Acting Stripper | Concentrate |
| All Submitted Clay Brick | Defacer Eraser® Graffiti Wipe                | Concentrate |