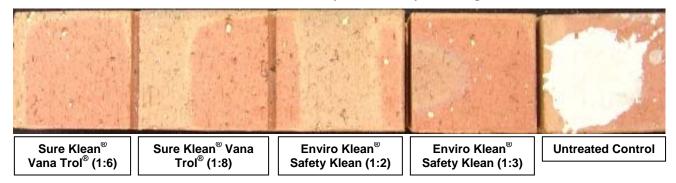

<u>Test Results</u> – New Construction Cleaning

### **Cleaning Effectiveness (% Type S Mortar Removal)**

|                                                | " A a la la   | ı"    |          |        |
|------------------------------------------------|---------------|-------|----------|--------|
|                                                | "Ashland      |       |          | 44.1   |
| Product                                        | Dilution      | 3 day | 7 day    | 14 day |
| Sure Klean <sup>®</sup> Vana Trol <sup>®</sup> | 1:6           | 100%  | 100%     | 100%   |
| Sure Klean <sup>®</sup> Vana Trol <sup>®</sup> | 1:8           | 100%  | 100%     | 100%   |
| Enviro Klean® Safety Klean                     | 1:2           | 100%  | 100%     | 100%   |
| Enviro Klean <sup>®</sup> Safety Klean         | 1:3           | 100%  | 100%     | 100%   |
|                                                | "Birchwood E  |       | Т        |        |
| Product                                        | Dilution      | 3 day | 7 day    | 14 day |
| Sure Klean <sup>®</sup> Vana Trol <sup>®</sup> | 1:6           | 100%  | 100%     | 100%   |
| Sure Klean <sup>®</sup> Vana Trol <sup>®</sup> | 1:8           | 100%  | 100%     | 100%   |
| Enviro Klean <sup>®</sup> Safety Klean         | 1:2           | 100%  | 100%     | 100%   |
| Enviro Klean <sup>®</sup> Safety Klean         | 1:3           | 100%  | 100%     | 100%   |
|                                                | "Black Wire   | -cut" |          |        |
| Product                                        | Dilution      | 3 day | 7 day    | 14 day |
| Sure Klean <sup>®</sup> Vana Trol <sup>®</sup> | 1:6           | 100%  | 99%      | 98%    |
| Sure Klean <sup>®</sup> Vana Trol <sup>®</sup> | 1:8           | 100%  | 99%      | 95%    |
| Enviro Klean <sup>®</sup> Safety Klean         | 1:2           | 100%  | 99%      | 98%    |
| Enviro Klean <sup>®</sup> Safety Klean         | 1:3           | 100%  | 98%      | 98%    |
| ·                                              | "Brown Wire   | -cut" |          | •      |
| Product                                        | Dilution      | 3 day | 7 day    | 14 day |
| Sure Klean <sup>®</sup> Vana Trol <sup>®</sup> | 1:6           | 100%  | 100%     | 100%   |
| Sure Klean <sup>®</sup> Vana Trol <sup>®</sup> | 1:8           | 100%  | 100%     | 100%   |
| Enviro Klean <sup>®</sup> Safety Klean         | 1:2           | 100%  | 100%     | 100%   |
| Enviro Klean <sup>®</sup> Safety Klean         | 1:3           | 100%  | 100%     | 100%   |
| Ţ                                              | "Buffston     | e"    | <u> </u> |        |
| Product                                        | Dilution      | 3 day | 7 day    | 14 day |
| Sure Klean <sup>®</sup> Vana Trol <sup>®</sup> | 1:6           | 100%  | 100%     | 98%    |
| Sure Klean <sup>®</sup> Vana Trol <sup>®</sup> | 1:8           | 100%  | 100%     | 98%    |
| Enviro Klean <sup>®</sup> Safety Klean         | 1:2           | 100%  | 100%     | 98%    |
| Enviro Klean <sup>®</sup> Safety Klean         | 1:3           | 100%  | 98%      | 98%    |
|                                                | "Chocolate Wi |       | 3373     |        |
| Product                                        | Dilution      | 3 day | 7 day    | 14 day |
| Sure Klean <sup>®</sup> Vana Trol <sup>®</sup> | 1:6           | 100%  | 100%     | 100%   |
| Sure Klean <sup>®</sup> Vana Trol <sup>®</sup> | 1:8           | 100%  | 100%     | 100%   |
| Enviro Klean <sup>®</sup> Safety Klean         | 1:2           | 100%  | 100%     | 100%   |
| Enviro Klean <sup>®</sup> Safety Klean         | 1:3           | 100%  | 100%     | 100%   |
| Environtean Calety Mean                        | "Dark Red Wir |       | 10070    | 10070  |
| Product                                        | Dilution      | 3 day | 7 day    | 14 day |
| Sure Klean <sup>®</sup> 600 Detergent          | 1:6           | 100%  | 100%     | 14 day |
| Sure Klean 600 Detergent                       | 1:8           | 100%  | 100%     | 100%   |
| Enviro Klean Safety Klean                      | 1:2           | 100%  | 100%     | 100%   |
| Enviro Klean Safety Klean                      | 1:3           |       |          |        |
| Elivilo Nieali Salety Nieali                   | 1.3           | 100%  | 100%     | 100%   |