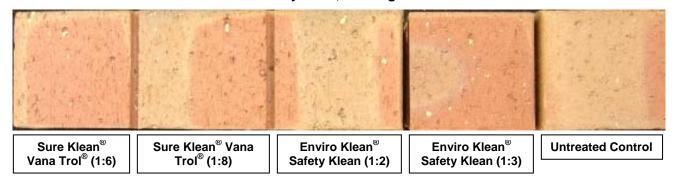

**Test Results** – New Construction Cleaning

### **Cleaning Effectiveness (% Type S Mortar Removal)**

|                                                        | "Greystone        | 25"               |                   |                    |
|--------------------------------------------------------|-------------------|-------------------|-------------------|--------------------|
| Draduot                                                |                   | 1                 | 7 day             | 1.1 dov            |
| Product Sure Klean <sup>®</sup> Vana Trol <sup>®</sup> | Dilution          | <b>3 day</b> 100% | <b>7 day</b> 100% | <b>14 day</b> 100% |
| Sure Klean <sup>®</sup> Vana Trol <sup>®</sup>         | 1:6<br>1:8        | 100%              | 100%              | 100%               |
| Enviro Klean <sup>®</sup> Safety Klean                 | 1:2               |                   |                   |                    |
|                                                        |                   | 100%              | 100%              | 100%               |
| Enviro Klean <sup>®</sup> Safety Klean                 | 1:3<br>"Greystone | 100%              | 100%              | 100%               |
| Donation (                                             | 1                 | 1                 | 7.1               | 44.1               |
| Product                                                | Dilution          | 3 day             | 7 day             | 14 day             |
| Sure Klean <sup>®</sup> Vana Trol <sup>®</sup>         | 1:6               | 100%              | 100%              | 100%               |
| Sure Klean <sup>®</sup> Vana Trol <sup>®</sup>         | 1:8               | 100%              | 100%              | 100%               |
| Enviro Klean <sup>®</sup> Safety Klean                 | 1:2               | 100%              | 100%              | 100%               |
| Enviro Klean <sup>®</sup> Safety Klean                 | 1:3               | 100%              | 100%              | 100%               |
|                                                        | "Greystone        | 1                 |                   | _                  |
| Product                                                | Dilution          | 3 day             | 7 day             | 14 day             |
| Sure Klean <sup>®</sup> Vana Trol <sup>®</sup>         | 1:6               | 100%              | 100%              | 100%               |
| Sure Klean <sup>®</sup> Vana Trol <sup>®</sup>         | 1:8               | 100%              | 100%              | 100%               |
| Enviro Klean <sup>®</sup> Safety Klean                 | 1:2               | 100%              | 100%              | 100%               |
| Enviro Klean <sup>®</sup> Safety Klean                 | 1:3               | 100%              | 100%              | 100%               |
|                                                        | "Greystone        | 2.0"              |                   |                    |
| Product                                                | Dilution          | 3 day             | 7 day             | 14 day             |
| Sure Klean <sup>®</sup> Vana Trol <sup>®</sup>         | 1:6               | 100%              | 100%              | 100%               |
| Sure Klean <sup>®</sup> Vana Trol <sup>®</sup>         | 1:8               | 100%              | 100%              | 100%               |
| Enviro Klean <sup>®</sup> Safety Klean                 | 1:2               | 100%              | 100%              | 100%               |
| Enviro Klean <sup>®</sup> Safety Klean                 | 1:3               | 100%              | 100%              | 100%               |
|                                                        | "Hamptor          | า"                |                   |                    |
| Product                                                | Dilution          | 3 day             | 7 day             | 14 day             |
| Sure Klean <sup>®</sup> Vana Trol <sup>®</sup>         | 1:6               | 100%              | 100%              | 100%               |
| Sure Klean <sup>®</sup> Vana Trol <sup>®</sup>         | 1:8               | 100%              | 100%              | 100%               |
| Enviro Klean <sup>®</sup> Safety Klean                 | 1:2               | 100%              | 100%              | 100%               |
| Enviro Klean <sup>®</sup> Safety Klean                 | 1:3               | 100%              | 100%              | 100%               |
| j                                                      | "Jamestow         | vn"               | <u>I</u>          |                    |
| Product                                                | Dilution          | 3 day             | 7 day             | 14 day             |
| Sure Klean <sup>®</sup> Vana Trol <sup>®</sup>         | 1:6               | 100%              | 100%              | 100%               |
| Sure Klean <sup>®</sup> Vana Trol <sup>®</sup>         | 1:8               | 100%              | 100%              | 100%               |
| Enviro Klean <sup>®</sup> Safety Klean                 | 1:2               | 100%              | 100%              | 100%               |
| Enviro Klean <sup>®</sup> Safety Klean                 | 1:3               | 100%              | 100%              | 100%               |
| zimi o rucani carety rucan                             | "Kingsmi          |                   | 10070             | 10070              |
| Product                                                | Dilution          | 3 day             | 7 day             | 14 day             |
| Sure Klean <sup>®</sup> Vana Trol <sup>®</sup>         | 1:6               | 100%              | 100%              | 100%               |
| Sure Klean <sup>®</sup> Vana Trol <sup>®</sup>         | 1:8               | 100%              | 100%              | 100%               |
| Enviro Klean <sup>®</sup> Safety Klean                 | 1:2               | 100%              | 100%              | 100%               |
| Enviro Klean Safety Klean                              | 1:3               | 100%              | 100%              | 100%               |
| LIIVIIU NIEAII SAIELY NIEAII                           | 1.3               | 100%              | 10076             | 100%               |