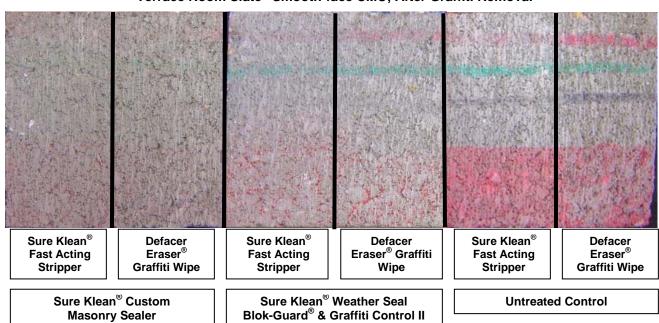

**Graffiti Control** – Sure Klean<sup>®</sup> Custom Masonry Sealer and Sure Klean<sup>®</sup> Weather Seal Blok-Guard<sup>®</sup> & Graffiti Control II were evaluated for their ability to control graffiti on the submitted samples. Sure Klean<sup>®</sup> Fast Acting Stripper and Defacer Eraser<sup>®</sup> Graffiti Wipe were evaluated for their ability to remove graffiti from the submitted samples.

#### **Graffiti Control Products Evaluated**

| Sample                | Product                                                                            | Dilution    |
|-----------------------|------------------------------------------------------------------------------------|-------------|
| All Submitted CMU's   | Sure Klean <sup>®</sup> Custom Masonry Sealer                                      | Concentrate |
| All Submitted Civio's | Sure Klean <sup>®</sup> Weather Seal Blok-Guard <sup>®</sup> & Graffiti Control II | Concentrate |

#### **Graffiti Removal Products Evaluated**

| Sample                | Product                                      | Dilution    |
|-----------------------|----------------------------------------------|-------------|
| All Submitted CMU's   | Sure Klean <sup>®</sup> Fast Acting Stripper | Concentrate |
| All Submitted Civio's | Defacer Eraser <sup>®</sup> Graffiti Wipe    | Concentrate |