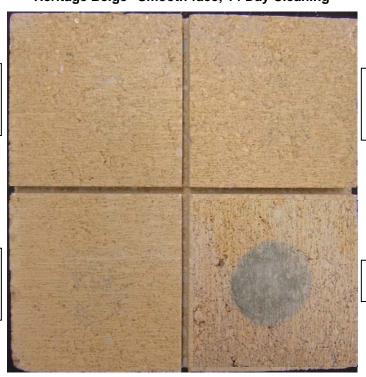

**New Construction Cleaning** – Sure Klean<sup>®</sup> Custom Masonry Cleaner was evaluated to determine the optimal concentration of cleaner for removal of laboratory applied mortar which also leaves the external surface looking most like the natural through-body color of the CMU.

Color uniformity was evaluated by comparing aggregate exposure and surface pigment alternation/removal of each cleaned surface compared to the natural through-body color of the CMU.

<u>Aggregate Exposure</u> is the visual examination comparing aggregate exposure of the interior, through-body section of CMU to surfaces cleaned with selected product(s) at given dilutions.

<u>Surface Pigment Alteration/Removal</u> is the visual examination comparing the pigmentation of the interior, through-body section of the CMU to surfaces cleaned with selected product(s) at given dilutions.

The following is the scale used for reporting results of both categories:

0 - Worst match to through-body

3 – **Good** match to through-body

1 – Poor match to through-body2 – Fair match to through-body

4 – **Best** match to through-body

In addition to removing excess mortar and construction related soiling, the goal of any cleaning operation undertaken on an integrally colored CMU should include removal of unnaturally high concentrations of surface pigment. By revealing the natural through-body color on the integrally colored unit, the overall color uniformity and weathering resistance of the completed CMU wall is improved.