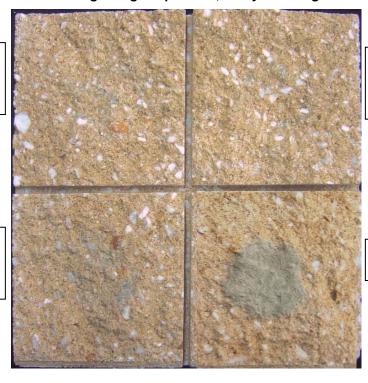

**New Construction Cleaning** – Sure Klean<sup>®</sup> Custom Masonry Cleaner was evaluated to determine the optimal concentration of cleaner for removal of laboratory applied mortar which also leaves the external surface looking most like the natural through-body color of the CMU.

#### **New Construction Cleaning**

These cleaning trials were conducted to determine the optimal cleaning/cure time combination to most efficiently remove Type S mortar from the submitted CMU's while providing the best color uniformity when compared to the through-body color of the CMU's.

Type S mortar was prepared in compliance with the manufacturer's instructions, applied to the CMU surface and allowed to cure for 3, 7, and 14 days. Mortar removal was accomplished using chemical assistance and a high-pressure water rinse with pressure rinsing equipment. The removal of Type S masonry mortar was visually evaluated after 3, 7, and 14 days of curing. A visual examination was also made to determine the optimal dilution of the tested cleaners that provide the best color uniformity when compared to the throughbody color of the CMU's.