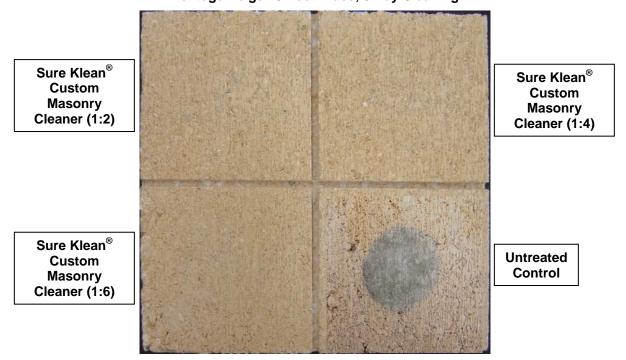

**New Construction Cleaning** – Sure Klean<sup>®</sup> Custom Masonry Cleaner was evaluated to determine the optimal concentration of cleaner for removal of laboratory applied mortar which also leaves the external surface looking most like the natural through-body color of the CMU.

Color uniformity was evaluated by comparing aggregate exposure and surface pigment alternation/removal of each cleaned surface compared to the natural through-body color of the CMU.

<u>Aggregate Exposure</u> is the visual examination comparing aggregate exposure of the interior, through-body section of CMU to surfaces cleaned with selected product(s) at given dilutions.

<u>Surface Pigment Alteration/Removal</u> is the visual examination comparing the pigmentation of the interior, through-body section of the CMU to surfaces cleaned with selected product(s) at given dilutions.

The following is the scale used for reporting results of both categories:

0 - Worst match to through-body

3 – **Good** match to through-body

1 – Poor match to through-body2 – Fair match to through-body

4 – **Best** match to through-body

#### **New Construction Cleaning**

These cleaning trials were conducted to determine the optimal cleaning/cure time combination to most efficiently remove Type S mortar from the submitted CMU's while providing the best color uniformity when compared to the through-body color of the CMU's.

Type S mortar was prepared in compliance with the manufacturer's instructions, applied to the CMU surface and allowed to cure for 3, 7, and 14 days. Mortar removal was accomplished using chemical assistance and a high-pressure water rinse with pressure rinsing equipment. The removal of Type S masonry mortar was visually evaluated after 3, 7, and 14 days of curing. A visual examination was also made to determine the optimal dilution of the tested cleaners that provide the best color uniformity when compared to the throughbody color of the CMU's.