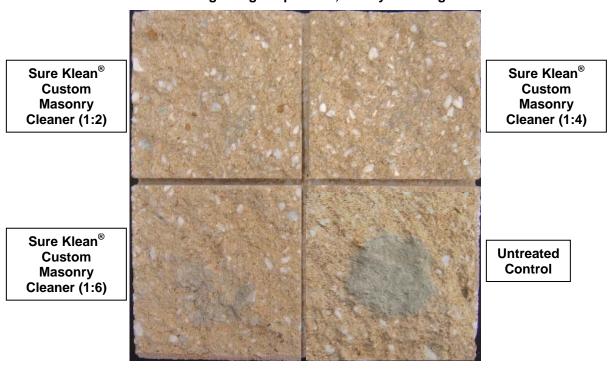

**New Construction Cleaning** – Sure Klean<sup>®</sup> Custom Masonry Cleaner was evaluated to determine the optimal concentration of cleaner for removal of laboratory applied mortar which also leaves the external surface looking most like the natural through-body color of the CMU.

Color uniformity was evaluated by comparing aggregate exposure and surface pigment alternation/removal of each cleaned surface compared to the natural through-body color of the CMU.

<u>Aggregate Exposure</u> is the visual examination comparing aggregate exposure of the interior, through-body section of CMU to surfaces cleaned with selected product(s) at given dilutions.

<u>Surface Pigment Alteration/Removal</u> is the visual examination comparing the pigmentation of the interior, through-body section of the CMU to surfaces cleaned with selected product(s) at given dilutions.

The following is the scale used for reporting results of both categories:

0 - Worst match to through-body

3 – **Good** match to through-body

1 – Poor match to through-body2 – Fair match to through-body

4 – **Best** match to through-body

#### **New Construction Cleaning**

These cleaning trials were conducted to determine the optimal cleaning/cure time combination to most efficiently remove Type S mortar from the submitted CMU's while providing the best color uniformity when compared to the through-body color of the CMU's.

Type S mortar was prepared in compliance with the manufacturer's instructions, applied to the CMU surface and allowed to cure for 3, 7, and 14 days. Mortar removal was accomplished using chemical assistance and a high-pressure water rinse with pressure rinsing equipment. The removal of Type S masonry mortar was visually evaluated after 3, 7, and 14 days of curing. A visual examination was also made to determine the optimal dilution of the tested cleaners that provide the best color uniformity when compared to the throughbody color of the CMU's.