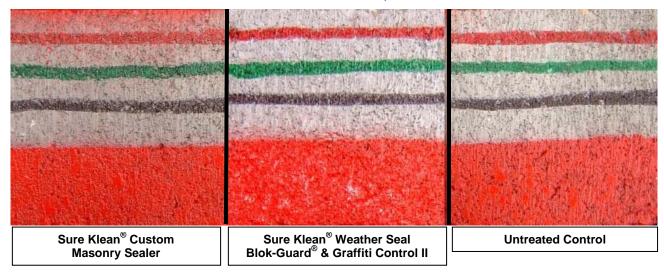

**Graffiti Control** – Sure Klean<sup>®</sup> Custom Masonry Sealer and Sure Klean<sup>®</sup> Weather Seal Blok-Guard<sup>®</sup> & Graffiti Control II were evaluated for their ability to control graffiti on the submitted samples. Sure Klean<sup>®</sup> Fast Acting Stripper and Defacer Eraser<sup>®</sup> Graffiti Wipe were evaluated for their ability to remove graffiti from the submitted samples.

#### **Graffiti Control Products Evaluated**

| Sample                | Product                                                                            | Dilution    |
|-----------------------|------------------------------------------------------------------------------------|-------------|
| All Submitted CMU's   | Sure Klean <sup>®</sup> Custom Masonry Sealer                                      | Concentrate |
| All Submitted Civio's | Sure Klean <sup>®</sup> Weather Seal Blok-Guard <sup>®</sup> & Graffiti Control II | Concentrate |

#### **Graffiti Removal Products Evaluated**

| Sample                | Product                                      | Dilution    |
|-----------------------|----------------------------------------------|-------------|
| All Submitted CMU's   | Sure Klean <sup>®</sup> Fast Acting Stripper | Concentrate |
| All Submitted Civio's | Defacer Eraser <sup>®</sup> Graffiti Wipe    | Concentrate |