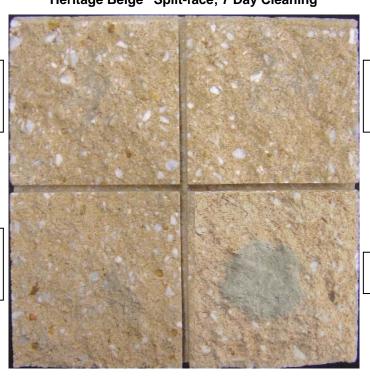

**New Construction Cleaning** – Sure Klean<sup>®</sup> Custom Masonry Cleaner was evaluated to determine the optimal concentration of cleaner for removal of laboratory applied mortar which also leaves the external surface looking most like the natural through-body color of the CMU.

Color uniformity was evaluated by comparing aggregate exposure and surface pigment alternation/removal of each cleaned surface compared to the natural through-body color of the CMU.

<u>Aggregate Exposure</u> is the visual examination comparing aggregate exposure of the interior, through-body section of CMU to surfaces cleaned with selected product(s) at given dilutions.

<u>Surface Pigment Alteration/Removal</u> is the visual examination comparing the pigmentation of the interior, through-body section of the CMU to surfaces cleaned with selected product(s) at given dilutions.

The following is the scale used for reporting results of both categories:

0 - Worst match to through-body

3 – **Good** match to through-body

1 – Poor match to through-body2 – Fair match to through-body

4 – **Best** match to through-body

#### **New Construction Cleaning**

These cleaning trials were conducted to determine the optimal cleaning/cure time combination to most efficiently remove Type S mortar from the submitted CMU's while providing the best color uniformity when compared to the through-body color of the CMU's.

Type S mortar was prepared in compliance with the manufacturer's instructions, applied to the CMU surface and allowed to cure for 3, 7, and 14 days. Mortar removal was accomplished using chemical assistance and a high-pressure water rinse with pressure rinsing equipment. The removal of Type S masonry mortar was visually evaluated after 3, 7, and 14 days of curing. A visual examination was also made to determine the optimal dilution of the tested cleaners that provide the best color uniformity when compared to the throughbody color of the CMU's.