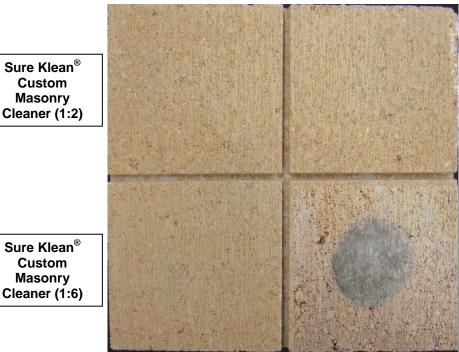

**New Construction Cleaning** – Sure Klean<sup>®</sup> Custom Masonry Cleaner was evaluated to determine the optimal concentration of cleaner for removal of laboratory applied mortar which also leaves the external surface looking most like the natural through-body color of the CMU.

Color uniformity was evaluated by comparing aggregate exposure and surface pigment alternation/removal of each cleaned surface compared to the natural through-body color of the CMU.

<u>Aggregate Exposure</u> is the visual examination comparing aggregate exposure of the interior, through-body section of CMU to surfaces cleaned with selected product(s) at given dilutions.

<u>Surface Pigment Alteration/Removal</u> is the visual examination comparing the pigmentation of the interior, through-body section of the CMU to surfaces cleaned with selected product(s) at given dilutions.

The following is the scale used for reporting results of both categories:

0 - Worst match to through-body

3 – **Good** match to through-body

1 – Poor match to through-body2 – Fair match to through-body

4 – **Best** match to through-body

In addition to removing excess mortar and construction related soiling, the goal of any cleaning operation undertaken on an integrally colored CMU should include removal of unnaturally high concentrations of surface pigment. By revealing the natural through-body color on the integrally colored unit, the overall color uniformity and weathering resistance of the completed CMU wall is improved.