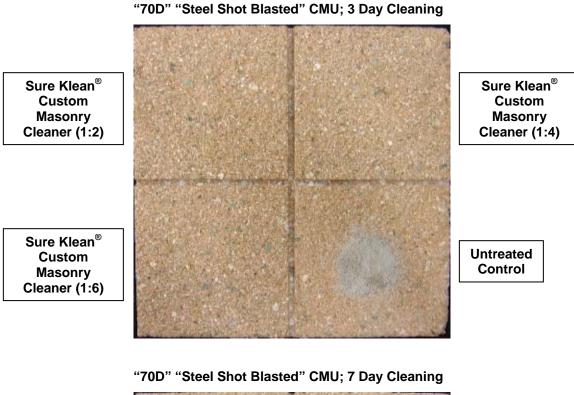

## <u>% removal</u>

| "70D" "Steel S                                 | hot Blasted" | CMU   |       |        |
|------------------------------------------------|--------------|-------|-------|--------|
| Product                                        | Dilution     | 3 day | 7 day | 14 day |
| Sure Klean <sup>®</sup> Custom Masonry Cleaner | 1:2          | 100%  | 100%  | 100%   |
| Sure Klean <sup>®</sup> Custom Masonry Cleaner | 1:4          | 100%  | 100%  | 100%   |
| Sure Klean <sup>®</sup> Custom Masonry Cleaner | 1:6          | 100%  | 100%  | 100%   |
|                                                | it-face CMU  |       |       |        |
| Product                                        | Dilution     | 3 day | 7 day | 14 day |
| Sure Klean <sup>®</sup> Custom Masonry Cleaner | 1:2          | 100%  | 100%  | 98%    |
| Sure Klean <sup>®</sup> Custom Masonry Cleaner | 1:4          | 100%  | 100%  | 98%    |
| Sure Klean <sup>®</sup> Custom Masonry Cleaner | 1:6          | 98%   | 98%   | 95%    |
| "78" Spl                                       | it-face CMU  |       |       |        |
| Product                                        | Dilution     | 3 day | 7 day | 14 day |
| Sure Klean <sup>®</sup> Custom Masonry Cleaner | 1:2          | 100%  | 100%  | 100%   |
| Sure Klean <sup>®</sup> Custom Masonry Cleaner | 1:4          | 100%  | 100%  | 95%    |
| Sure Klean <sup>®</sup> Custom Masonry Cleaner | 1:6          | 100%  | 98%   | 95%    |
| "79" Spl                                       | it-face CMU  |       |       |        |
| Product                                        | Dilution     | 3 day | 7 day | 14 day |
| Sure Klean <sup>®</sup> Custom Masonry Cleaner | 1:2          | 100%  | 100%  | 100%   |
| Sure Klean <sup>®</sup> Custom Masonry Cleaner | 1:4          | 100%  | 100%  | 98%    |
| Sure Klean <sup>®</sup> Custom Masonry Cleaner | 1:6          | 100%  | 98%   | 95%    |
| "81" Spl                                       | it-face CMU  |       |       |        |
| Product                                        | Dilution     | 3 day | 7 day | 14 day |
| Sure Klean <sup>®</sup> Custom Masonry Cleaner | 1:2          | 100%  | 100%  | 100%   |
| Sure Klean <sup>®</sup> Custom Masonry Cleaner | 1:4          | 100%  | 100%  | 100%   |
| Sure Klean <sup>®</sup> Custom Masonry Cleaner | 1:6          | 100%  | 100%  | 100%   |
| "85" Spl                                       | it-face CMU  |       |       |        |
| Product                                        | Dilution     | 3 day | 7 day | 14 day |
| Sure Klean <sup>®</sup> Custom Masonry Cleaner | 1:2          | 100%  | 100%  | 100%   |
| Sure Klean <sup>®</sup> Custom Masonry Cleaner | 1:4          | 100%  | 100%  | 100%   |
| Sure Klean <sup>®</sup> Custom Masonry Cleaner | 1:6          | 100%  | 100%  | 100%   |
| "86" Smo                                       | oth-face CM  | J     |       |        |
| Product                                        | Dilution     | 3 day | 7 day | 14 day |
| Sure Klean <sup>®</sup> Custom Masonry Cleaner | 1:2          | 100%  | 100%  | 100%   |
| Sure Klean <sup>®</sup> Custom Masonry Cleaner | 1:4          | 100%  | 100%  | 100%   |
| Sure Klean <sup>®</sup> Custom Masonry Cleaner | 1:6          | 100%  | 100%  | 100%   |
| "87" Spl                                       | it-face CMU  |       |       |        |
| Product                                        | Dilution     | 3 day | 7 day | 14 day |
| Sure Klean <sup>®</sup> Custom Masonry Cleaner | 1:2          | 100%  | 100%  | 100%   |
| Sure Klean <sup>®</sup> Custom Masonry Cleaner | 1:4          | 100%  | 100%  | 100%   |
| Sure Klean <sup>®</sup> Custom Masonry Cleaner | 1:6          | 100%  | 100%  | 100%   |

Heavy deposits of mortar are removed with dry scraping after 24 hours. Prepared cleaning solutions are then evaluated for their effectiveness in removing residual Type S mortar staining after 3 days, 7 days, and 14 days of curing.