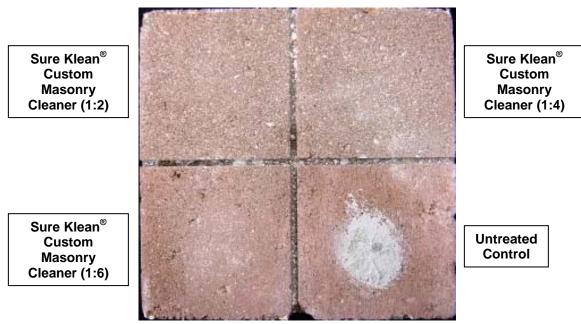

**New Construction Cleaning** – Sure Klean<sup>®</sup> Custom Masonry Cleaner was evaluated to determine the optimal concentration of cleaner for removal of laboratory applied mortar which also leaves the external surface looking most like the natural through-body color of the CMU.

### **New Construction Cleaning**

These cleaning trials were conducted to determine the optimal cleaning/cure time combination to most efficiently remove Type S mortar from the submitted CMU's while providing the best color uniformity when compared to the through-body color of the CMU's.

Type S mortar was prepared in compliance with the manufacturer's instructions, applied to the CMU surface and allowed to cure for 3, 7, and 14 days. Mortar removal was accomplished using chemical assistance and a high-pressure water rinse with pressure rinsing equipment. The removal of Type S masonry mortar was visually evaluated after 3, 7, and 14 days of curing. A visual examination was also made to determine the optimal dilution of the tested cleaners that provide the best color uniformity when compared to the throughbody color of the CMU's.