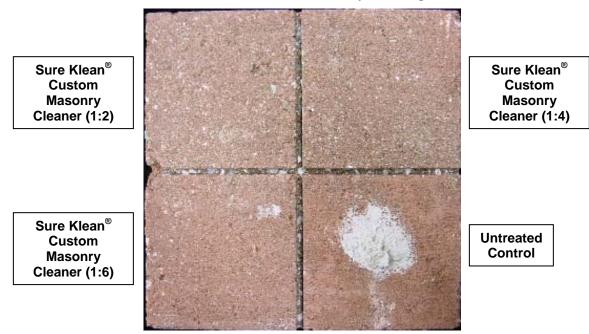

**New Construction Cleaning** – Sure Klean<sup>®</sup> Custom Masonry Cleaner was evaluated to determine the optimal concentration of cleaner for removal of laboratory applied mortar which also leaves the external surface looking most like the natural through-body color of the CMU.

### **New Construction Cleaning**

These cleaning trials were conducted to determine the optimal cleaning/cure time combination to most efficiently remove Type S mortar from the submitted CMU's while providing the best color uniformity when compared to the through-body color of the CMU's.

Type S mortar was prepared in compliance with the manufacturer's instructions, applied to the CMU surface and allowed to cure for 3, 7, and 14 days. Mortar removal was accomplished using chemical assistance and a high-pressure water rinse with pressure rinsing equipment. The removal of Type S masonry mortar was visually evaluated after 3, 7, and 14 days of curing. A visual examination was also made to determine the optimal dilution of the tested cleaners that provide the best color uniformity when compared to the throughbody color of the CMU's.