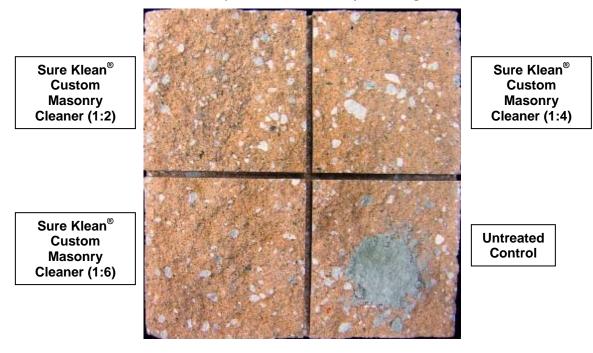

Heavy deposits of mortar are removed with dry scraping after 24 hours. Prepared cleaning solutions are then evaluated for their effectiveness in removing residual Type S mortar staining after 3 days, 7 days, and 14 days of curing.

Type S mortar was prepared in compliance with the manufacturer's instructions, applied to the CMU surface and allowed to cure for 3, 7, and 14 days. Mortar removal was accomplished using chemical assistance and a high-pressure water rinse with pressure rinsing equipment. The removal of Type S masonry mortar was visually evaluated after 3, 7, and 14 days of curing. A visual examination was also made to determine the optimal dilution of the tested cleaners that provide the best color uniformity when compared to the throughbody color of the CMU's.