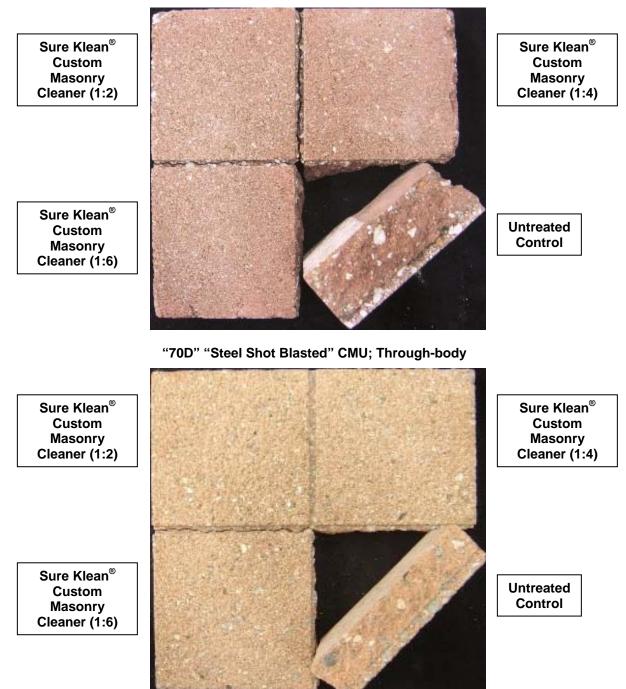

## <u>% removal</u>

| "70D" "Steel S                                 | hot Blasted" | CMU   |       |        |
|------------------------------------------------|--------------|-------|-------|--------|
| Product                                        | Dilution     | 3 day | 7 day | 14 day |
| Sure Klean <sup>®</sup> Custom Masonry Cleaner | 1:2          | 100%  | 100%  | 100%   |
| Sure Klean <sup>®</sup> Custom Masonry Cleaner | 1:4          | 100%  | 100%  | 100%   |
| Sure Klean <sup>®</sup> Custom Masonry Cleaner | 1:6          | 100%  | 100%  | 100%   |
|                                                | it-face CMU  |       |       |        |
| Product                                        | Dilution     | 3 day | 7 day | 14 day |
| Sure Klean <sup>®</sup> Custom Masonry Cleaner | 1:2          | 100%  | 100%  | 98%    |
| Sure Klean <sup>®</sup> Custom Masonry Cleaner | 1:4          | 100%  | 100%  | 98%    |
| Sure Klean <sup>®</sup> Custom Masonry Cleaner | 1:6          | 98%   | 98%   | 95%    |
| "78" Spl                                       | it-face CMU  |       |       |        |
| Product                                        | Dilution     | 3 day | 7 day | 14 day |
| Sure Klean <sup>®</sup> Custom Masonry Cleaner | 1:2          | 100%  | 100%  | 100%   |
| Sure Klean <sup>®</sup> Custom Masonry Cleaner | 1:4          | 100%  | 100%  | 95%    |
| Sure Klean <sup>®</sup> Custom Masonry Cleaner | 1:6          | 100%  | 98%   | 95%    |
| "79" Spl                                       | it-face CMU  |       |       |        |
| Product                                        | Dilution     | 3 day | 7 day | 14 day |
| Sure Klean <sup>®</sup> Custom Masonry Cleaner | 1:2          | 100%  | 100%  | 100%   |
| Sure Klean <sup>®</sup> Custom Masonry Cleaner | 1:4          | 100%  | 100%  | 98%    |
| Sure Klean <sup>®</sup> Custom Masonry Cleaner | 1:6          | 100%  | 98%   | 95%    |
| "81" Spl                                       | it-face CMU  |       |       |        |
| Product                                        | Dilution     | 3 day | 7 day | 14 day |
| Sure Klean <sup>®</sup> Custom Masonry Cleaner | 1:2          | 100%  | 100%  | 100%   |
| Sure Klean <sup>®</sup> Custom Masonry Cleaner | 1:4          | 100%  | 100%  | 100%   |
| Sure Klean <sup>®</sup> Custom Masonry Cleaner | 1:6          | 100%  | 100%  | 100%   |
| "85" Spl                                       | it-face CMU  |       |       |        |
| Product                                        | Dilution     | 3 day | 7 day | 14 day |
| Sure Klean <sup>®</sup> Custom Masonry Cleaner | 1:2          | 100%  | 100%  | 100%   |
| Sure Klean <sup>®</sup> Custom Masonry Cleaner | 1:4          | 100%  | 100%  | 100%   |
| Sure Klean <sup>®</sup> Custom Masonry Cleaner | 1:6          | 100%  | 100%  | 100%   |
| "86" Smo                                       | oth-face CM  | J     |       |        |
| Product                                        | Dilution     | 3 day | 7 day | 14 day |
| Sure Klean <sup>®</sup> Custom Masonry Cleaner | 1:2          | 100%  | 100%  | 100%   |
| Sure Klean <sup>®</sup> Custom Masonry Cleaner | 1:4          | 100%  | 100%  | 100%   |
| Sure Klean <sup>®</sup> Custom Masonry Cleaner | 1:6          | 100%  | 100%  | 100%   |
| "87" Spl                                       | it-face CMU  |       |       |        |
| Product                                        | Dilution     | 3 day | 7 day | 14 day |
| Sure Klean <sup>®</sup> Custom Masonry Cleaner | 1:2          | 100%  | 100%  | 100%   |
| Sure Klean <sup>®</sup> Custom Masonry Cleaner | 1:4          | 100%  | 100%  | 100%   |
| Sure Klean <sup>®</sup> Custom Masonry Cleaner | 1:6          | 100%  | 100%  | 100%   |