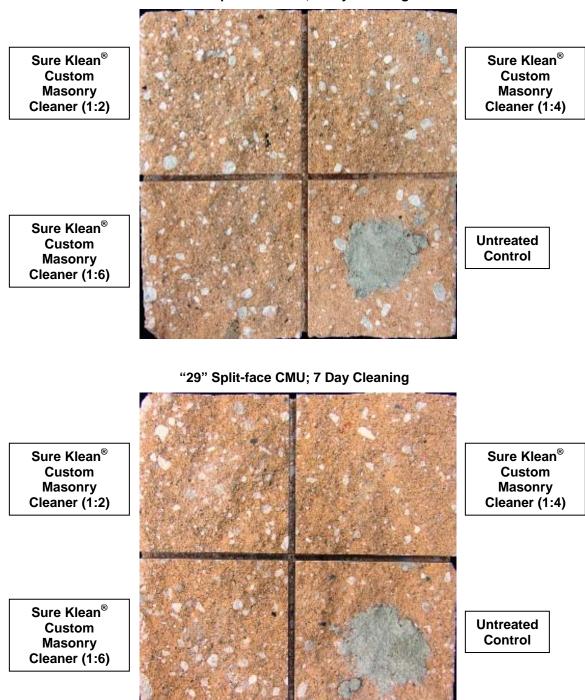

Heavy deposits of mortar are removed with dry scraping after 24 hours. Prepared cleaning solutions are then evaluated for their effectiveness in removing residual Type S mortar staining after 3 days, 7 days, and 14 days of curing.

Type S mortar was prepared in compliance with the manufacturer's instructions, applied to the CMU surface and allowed to cure for 3, 7, and 14 days. Mortar removal was accomplished using chemical assistance and a high-pressure water rinse with pressure rinsing equipment. The removal of Type S masonry mortar was visually evaluated after 3, 7, and 14 days of curing. A visual examination was also made to determine the optimal dilution of the tested cleaners that provide the best color uniformity when compared to the throughbody color of the CMU's.