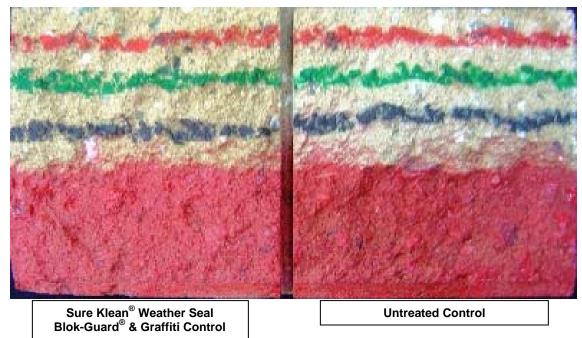

Protective Water Repellents – Sure Klean<sup>®</sup> Weather Seal Blok-Guard<sup>®</sup> & Graffiti Control and Sure Klean<sup>®</sup> Weather Seal Siloxane WB Concentrate were evaluated for their ability to provide water repellency to the submitted samples.

Graffiti Control - Sure Klean® Weather Seal Blok-Guard® & Graffiti Control was evaluated for its ability to control graffiti on the submitted samples. Sure Klean<sup>®</sup> Fast Acting Stripper and Defacer Eraser<sup>®</sup> Graffiti Wipe were evaluated for their ability to remove graffiti from the submitted samples.