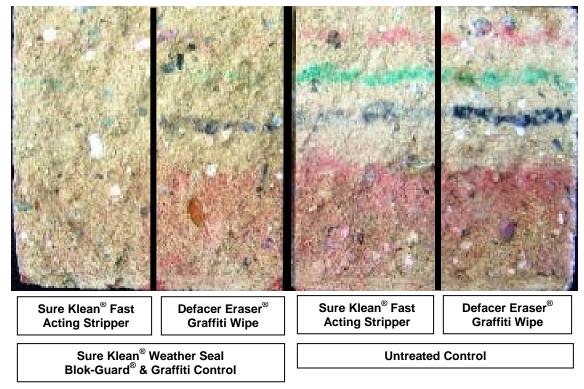

Graffiti Control - Sure Klean® Weather Seal Blok-Guard® & Graffiti Control was evaluated for its ability to control graffiti on the submitted samples. Sure Klean<sup>®</sup> Fast Acting Stripper and Defacer Eraser<sup>®</sup> Graffiti Wipe were evaluated for their ability to remove graffiti from the submitted samples.

## **Graffiti Removal Products Evaluated**

| Sample                | Product                                      | Dilution    |
|-----------------------|----------------------------------------------|-------------|
| All Submitted CMU's   | Sure Klean <sup>®</sup> Fast Acting Stripper | Concentrate |
| All Submitted Civio's | Defacer Eraser <sup>®</sup> Graffiti Wipe    | Concentrate |