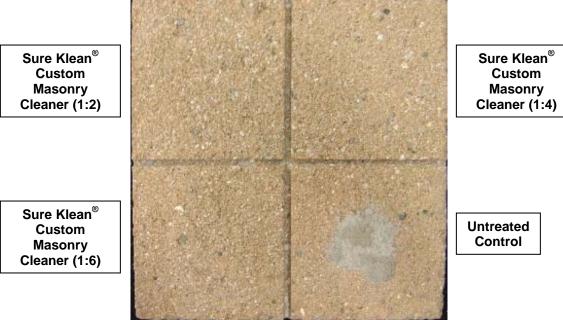

## <u>% removal</u>

| "70D" "Steel S                                 | hot Blasted" | CMU   |       |        |
|------------------------------------------------|--------------|-------|-------|--------|
| Product                                        | Dilution     | 3 day | 7 day | 14 day |
| Sure Klean <sup>®</sup> Custom Masonry Cleaner | 1:2          | 100%  | 100%  | 100%   |
| Sure Klean <sup>®</sup> Custom Masonry Cleaner | 1:4          | 100%  | 100%  | 100%   |
| Sure Klean <sup>®</sup> Custom Masonry Cleaner | 1:6          | 100%  | 100%  | 100%   |
|                                                | it-face CMU  |       |       |        |
| Product                                        | Dilution     | 3 day | 7 day | 14 day |
| Sure Klean <sup>®</sup> Custom Masonry Cleaner | 1:2          | 100%  | 100%  | 98%    |
| Sure Klean <sup>®</sup> Custom Masonry Cleaner | 1:4          | 100%  | 100%  | 98%    |
| Sure Klean <sup>®</sup> Custom Masonry Cleaner | 1:6          | 98%   | 98%   | 95%    |
| "78" Spl                                       | it-face CMU  |       |       |        |
| Product                                        | Dilution     | 3 day | 7 day | 14 day |
| Sure Klean <sup>®</sup> Custom Masonry Cleaner | 1:2          | 100%  | 100%  | 100%   |
| Sure Klean <sup>®</sup> Custom Masonry Cleaner | 1:4          | 100%  | 100%  | 95%    |
| Sure Klean <sup>®</sup> Custom Masonry Cleaner | 1:6          | 100%  | 98%   | 95%    |
| "79" Spl                                       | it-face CMU  |       |       |        |
| Product                                        | Dilution     | 3 day | 7 day | 14 day |
| Sure Klean <sup>®</sup> Custom Masonry Cleaner | 1:2          | 100%  | 100%  | 100%   |
| Sure Klean <sup>®</sup> Custom Masonry Cleaner | 1:4          | 100%  | 100%  | 98%    |
| Sure Klean <sup>®</sup> Custom Masonry Cleaner | 1:6          | 100%  | 98%   | 95%    |
| "81" Spl                                       | it-face CMU  |       |       |        |
| Product                                        | Dilution     | 3 day | 7 day | 14 day |
| Sure Klean <sup>®</sup> Custom Masonry Cleaner | 1:2          | 100%  | 100%  | 100%   |
| Sure Klean <sup>®</sup> Custom Masonry Cleaner | 1:4          | 100%  | 100%  | 100%   |
| Sure Klean <sup>®</sup> Custom Masonry Cleaner | 1:6          | 100%  | 100%  | 100%   |
| "85" Spl                                       | it-face CMU  |       |       |        |
| Product                                        | Dilution     | 3 day | 7 day | 14 day |
| Sure Klean <sup>®</sup> Custom Masonry Cleaner | 1:2          | 100%  | 100%  | 100%   |
| Sure Klean <sup>®</sup> Custom Masonry Cleaner | 1:4          | 100%  | 100%  | 100%   |
| Sure Klean <sup>®</sup> Custom Masonry Cleaner | 1:6          | 100%  | 100%  | 100%   |
| "86" Smo                                       | oth-face CM  | J     |       |        |
| Product                                        | Dilution     | 3 day | 7 day | 14 day |
| Sure Klean <sup>®</sup> Custom Masonry Cleaner | 1:2          | 100%  | 100%  | 100%   |
| Sure Klean <sup>®</sup> Custom Masonry Cleaner | 1:4          | 100%  | 100%  | 100%   |
| Sure Klean <sup>®</sup> Custom Masonry Cleaner | 1:6          | 100%  | 100%  | 100%   |
| "87" Spl                                       | it-face CMU  |       |       |        |
| Product                                        | Dilution     | 3 day | 7 day | 14 day |
| Sure Klean <sup>®</sup> Custom Masonry Cleaner | 1:2          | 100%  | 100%  | 100%   |
| Sure Klean <sup>®</sup> Custom Masonry Cleaner | 1:4          | 100%  | 100%  | 100%   |
| Sure Klean <sup>®</sup> Custom Masonry Cleaner | 1:6          | 100%  | 100%  | 100%   |

Heavy deposits of mortar are removed with dry scraping after 24 hours. Prepared cleaning solutions are then evaluated for their effectiveness in removing residual Type S mortar staining after 3 days, 7 days, and 14 days of curing.