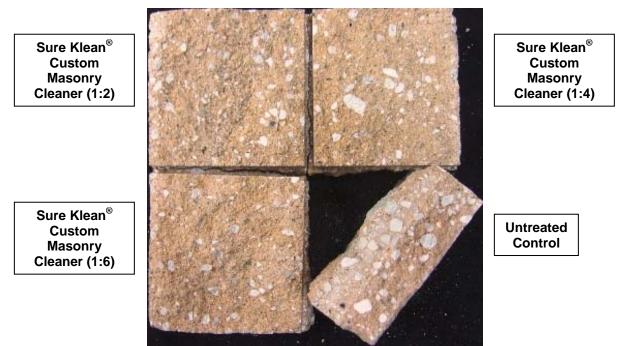

Color uniformity was evaluated by comparing aggregate exposure and surface pigment alternation/removal of each cleaned surface compared to the natural through-body color of the CMU.

Aggregate Exposure is the visual examination comparing aggregate exposure of the interior, through-body section of the CMU to surfaces cleaned with selected product(s) at given dilutions.

Surface Pigment Alteration/Removal is the visual examination comparing the pigmentation of the interior, through-body section of the CMU to surfaces cleaned with selected product(s) at given dilutions.

The following is the scale used for reporting results of both categories:

- 0 **Worst** match to through-body
- 3 **Good** match to through-body 1 – **Poor** match to through-body
- 4 **Best** match to through-body
- 2 **Fair** match to through-body