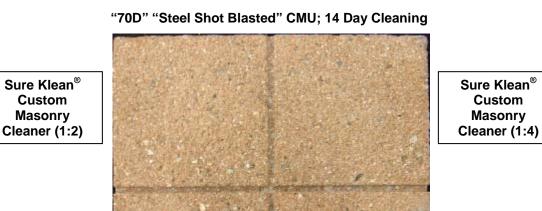

## <u>% removal</u>

| "70D" "Steel S                                 | hot Blasted" | CMU   |       |        |
|------------------------------------------------|--------------|-------|-------|--------|
| Product                                        | Dilution     | 3 day | 7 day | 14 day |
| Sure Klean <sup>®</sup> Custom Masonry Cleaner | 1:2          | 100%  | 100%  | 100%   |
| Sure Klean <sup>®</sup> Custom Masonry Cleaner | 1:4          | 100%  | 100%  | 100%   |
| Sure Klean <sup>®</sup> Custom Masonry Cleaner | 1:6          | 100%  | 100%  | 100%   |
|                                                | it-face CMU  |       |       |        |
| Product                                        | Dilution     | 3 day | 7 day | 14 day |
| Sure Klean <sup>®</sup> Custom Masonry Cleaner | 1:2          | 100%  | 100%  | 98%    |
| Sure Klean <sup>®</sup> Custom Masonry Cleaner | 1:4          | 100%  | 100%  | 98%    |
| Sure Klean <sup>®</sup> Custom Masonry Cleaner | 1:6          | 98%   | 98%   | 95%    |
| "78" Spl                                       | it-face CMU  |       |       |        |
| Product                                        | Dilution     | 3 day | 7 day | 14 day |
| Sure Klean <sup>®</sup> Custom Masonry Cleaner | 1:2          | 100%  | 100%  | 100%   |
| Sure Klean <sup>®</sup> Custom Masonry Cleaner | 1:4          | 100%  | 100%  | 95%    |
| Sure Klean <sup>®</sup> Custom Masonry Cleaner | 1:6          | 100%  | 98%   | 95%    |
| "79" Spl                                       | it-face CMU  |       |       |        |
| Product                                        | Dilution     | 3 day | 7 day | 14 day |
| Sure Klean <sup>®</sup> Custom Masonry Cleaner | 1:2          | 100%  | 100%  | 100%   |
| Sure Klean <sup>®</sup> Custom Masonry Cleaner | 1:4          | 100%  | 100%  | 98%    |
| Sure Klean <sup>®</sup> Custom Masonry Cleaner | 1:6          | 100%  | 98%   | 95%    |
| "81" Spl                                       | it-face CMU  |       |       |        |
| Product                                        | Dilution     | 3 day | 7 day | 14 day |
| Sure Klean <sup>®</sup> Custom Masonry Cleaner | 1:2          | 100%  | 100%  | 100%   |
| Sure Klean <sup>®</sup> Custom Masonry Cleaner | 1:4          | 100%  | 100%  | 100%   |
| Sure Klean <sup>®</sup> Custom Masonry Cleaner | 1:6          | 100%  | 100%  | 100%   |
| "85" Spl                                       | it-face CMU  |       |       |        |
| Product                                        | Dilution     | 3 day | 7 day | 14 day |
| Sure Klean <sup>®</sup> Custom Masonry Cleaner | 1:2          | 100%  | 100%  | 100%   |
| Sure Klean <sup>®</sup> Custom Masonry Cleaner | 1:4          | 100%  | 100%  | 100%   |
| Sure Klean <sup>®</sup> Custom Masonry Cleaner | 1:6          | 100%  | 100%  | 100%   |
| "86" Smo                                       | oth-face CM  | J     |       |        |
| Product                                        | Dilution     | 3 day | 7 day | 14 day |
| Sure Klean <sup>®</sup> Custom Masonry Cleaner | 1:2          | 100%  | 100%  | 100%   |
| Sure Klean <sup>®</sup> Custom Masonry Cleaner | 1:4          | 100%  | 100%  | 100%   |
| Sure Klean <sup>®</sup> Custom Masonry Cleaner | 1:6          | 100%  | 100%  | 100%   |
| "87" Spl                                       | it-face CMU  |       |       |        |
| Product                                        | Dilution     | 3 day | 7 day | 14 day |
| Sure Klean <sup>®</sup> Custom Masonry Cleaner | 1:2          | 100%  | 100%  | 100%   |
| Sure Klean <sup>®</sup> Custom Masonry Cleaner | 1:4          | 100%  | 100%  | 100%   |
| Sure Klean <sup>®</sup> Custom Masonry Cleaner | 1:6          | 100%  | 100%  | 100%   |

Heavy deposits of mortar are removed with dry scraping after 24 hours. Prepared cleaning solutions are then evaluated for their effectiveness in removing residual Type S mortar staining after 3 days, 7 days, and 14 days of curing.