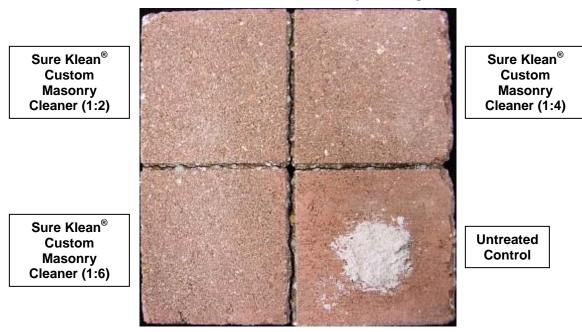

**New Construction Cleaning** – Sure Klean<sup>®</sup> Custom Masonry Cleaner was evaluated to determine the optimal concentration of cleaner for removal of laboratory applied mortar which also leaves the external surface looking most like the natural through-body color of the CMU.

### **New Construction Cleaning**

These cleaning trials were conducted to determine the optimal cleaning/cure time combination to most efficiently remove Type S mortar from the submitted CMU's while providing the best color uniformity when compared to the through-body color of the CMU's.

Type S mortar was prepared in compliance with the manufacturer's instructions, applied to the CMU surface and allowed to cure for 3, 7, and 14 days. Mortar removal was accomplished using chemical assistance and a high-pressure water rinse with pressure rinsing equipment. The removal of Type S masonry mortar was visually evaluated after 3, 7, and 14 days of curing. A visual examination was also made to determine the optimal dilution of the tested cleaners that provide the best color uniformity when compared to the throughbody color of the CMU's.