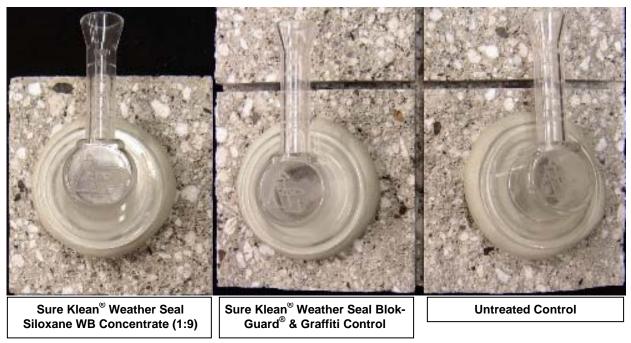

Protective Water Repellents – Sure Klean<sup>®</sup> Weather Seal Blok-Guard<sup>®</sup> & Graffiti Control and Sure Klean<sup>®</sup> Weather Seal Siloxane WB Concentrate were evaluated for their ability to provide water repellency to the submitted samples.

### Water Repellent Products Evaluated

| Sample                 | Product                                                                         | Dilution    |
|------------------------|---------------------------------------------------------------------------------|-------------|
| All Submitted CMU's    | Sure Klean <sup>®</sup> Weather Seal Blok-Guard <sup>®</sup> & Graffiti Control | Concentrate |
| All Submitted Civilo's | Sure Klean <sup>®</sup> Weather Seal Siloxane WB Concentrate                    | 1:9         |