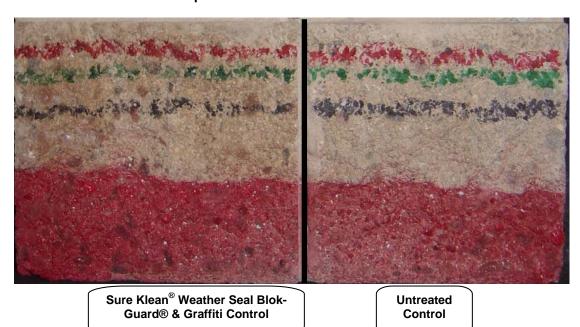

PROSOCO, Inc. Page 4

- **C. Protective Water Repellents** Sure Klean<sup>®</sup> Weather Seal Blok-Guard® & Graffiti Control and Sure Klean<sup>®</sup> Weather Seal Siloxane WB Concentrate (1:9) were evaluated for their ability to provide water repellency to the submitted samples.
- **D. Graffiti Control** Sure Klean<sup>®</sup> Weather Seal Blok-Guard® & Graffiti Control was evaluated for its ability to control graffiti on the submitted samples. Sure Klean<sup>®</sup> Fast Acting Stripper and Defacer Eraser<sup>®</sup> Graffiti Wipe were evaluated for their ability to remove graffiti from the submitted samples.
- **E.** Color Enhancement Sure Klean<sup>®</sup> Burnished Block Sealer was evaluated for its ability to provide color and sheen enhancement on the submitted ground-face samples.
- **F.** Adverse Effects: Sure Klean<sup>®</sup> Burnished Custom Masonry Cleaner was evaluated to determine if it creates any adverse effects when used on the surface of the ground-face CMU's after treatment with Sure Klean<sup>®</sup> Burnished Block Sealer.

#### **GRAFFITI CONTROL PRODUCTS EVALUATED**

| Block Type          | Product                                                             | Dilution    |
|---------------------|---------------------------------------------------------------------|-------------|
| All Submitted CMU's | Sure Klean <sup>®</sup> Weather Seal Blok-Guard® & Graffiti Control | Concentrate |