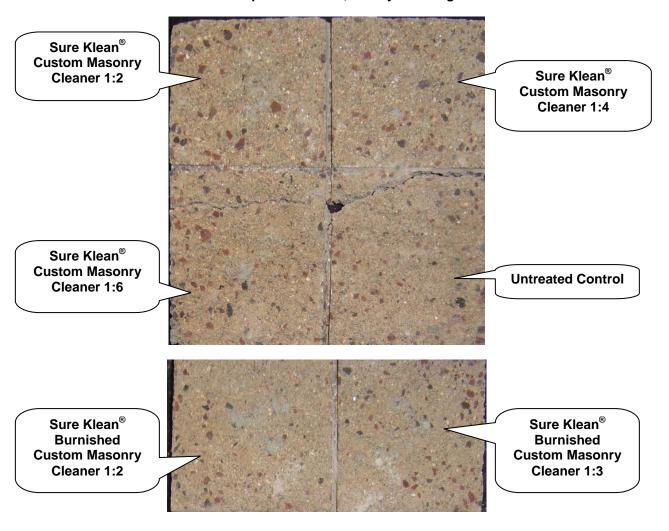

**A. Cleaning Concrete Masonry Units:** Sure Klean<sup>®</sup> Custom Masonry Cleaner and Sure Klean<sup>®</sup> Burnished Custom Masonry Cleaner were evaluated for removal of laboratory applied mortar.

To simulate new construction soiling, all concrete masonry units (CMU's) are placed on a bench with finished surface facing upward. Hollow cylinders measuring 50 mm in diameter and 75 mm tall are positioned on top of each CMU and filled with a wet mixture of Ash Grove<sup>®</sup> Type S mortar. The wet, mortar-filled cylinder is allowed to remain in contact with the CMU for 10 minutes before removal.

Heavy deposits of mortar are removed with dry scraping after 24 hours. Prepared cleaning solutions are then evaluated for their effectiveness in removing residual Ash Grove<sup>®</sup> Type S mortar staining after 3 days, 7 days, and 14 days of curing\*.

### **TEST METHOD – Cleaning**

Dilution ratios refer to mixtures of parts concentrated cleaner: parts fresh water. Chemical cleaners were evaluated using the following procedure:

- 1. Pre-wet the surface with water.
- 2. Apply each cleaner at the appropriate dilutions.
- 3. Allow appropriate dwell time for each cleaner:

- 4. Reapply the products and moderately agitate with a brush.
- 5. Pressure rinse thoroughly.\*
- 6. Allow the surface to dry for at least 18 hours and visually examine.

<sup>\*</sup>Pressure rinsing was conducted at approximately 1300 psi with a warm water flow rate of 1.9 gallons per minute.