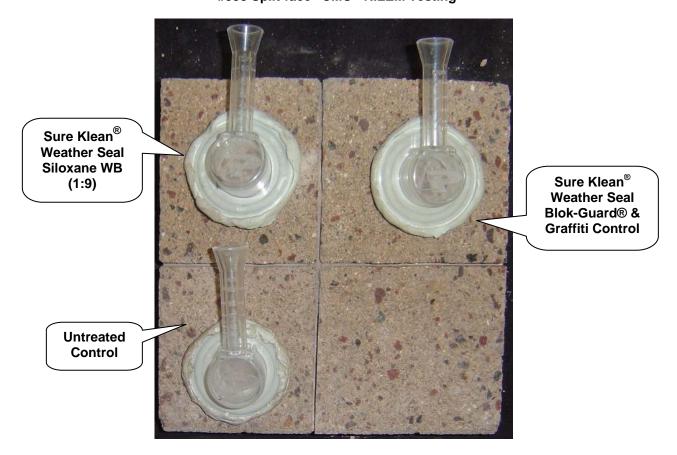

PROSOCO, Inc. Page 4

- **C. Protective Water Repellents** Sure Klean<sup>®</sup> Weather Seal Blok-Guard® & Graffiti Control and Sure Klean<sup>®</sup> Weather Seal Siloxane WB Concentrate (1:9) were evaluated for their ability to provide water repellency to the submitted samples.
- **D. Graffiti Control** Sure Klean<sup>®</sup> Weather Seal Blok-Guard® & Graffiti Control was evaluated for its ability to control graffiti on the submitted samples. Sure Klean<sup>®</sup> Fast Acting Stripper and Defacer Eraser<sup>®</sup> Graffiti Wipe were evaluated for their ability to remove graffiti from the submitted samples.
- **E.** Color Enhancement Sure Klean<sup>®</sup> Burnished Block Sealer was evaluated for its ability to provide color and sheen enhancement on the submitted ground-face samples.
- **F.** Adverse Effects: Sure Klean<sup>®</sup> Burnished Custom Masonry Cleaner was evaluated to determine if it creates any adverse effects when used on the surface of the ground-face CMU's after treatment with Sure Klean<sup>®</sup> Burnished Block Sealer.

#### WATER REPELLENT PRODUCTS EVALUATED

| Block Type          | Product                                                             | Dilution    |
|---------------------|---------------------------------------------------------------------|-------------|
| All Submitted CMU's | Sure Klean <sup>®</sup> Weather Seal Blok-Guard® & Graffiti Control | Concentrate |
| 7 III Guz           | Sure Klean <sup>®</sup> Weather Seal Siloxane WB<br>Concentrate     | 1:9         |