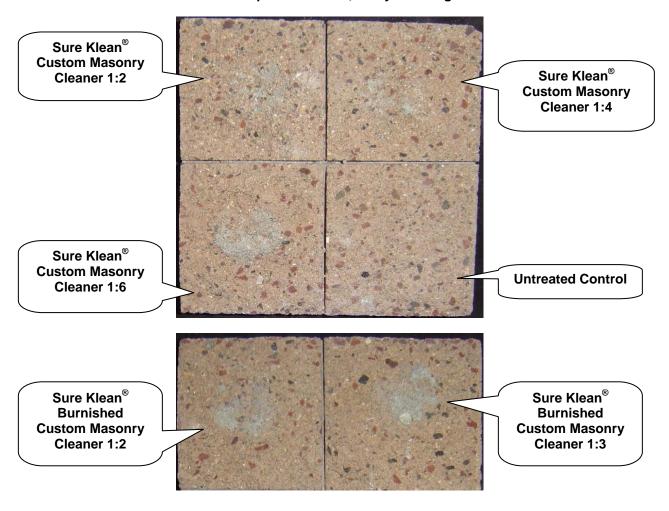

**A. Cleaning Concrete Masonry Units:** Sure Klean<sup>®</sup> Custom Masonry Cleaner and Sure Klean<sup>®</sup> Burnished Custom Masonry Cleaner were evaluated for removal of laboratory applied mortar.

To simulate new construction soiling, all concrete masonry units (CMU's) are placed on a bench with finished surface facing upward. Hollow cylinders measuring 50 mm in diameter and 75 mm tall are positioned on top of each CMU and filled with a wet mixture of Ash Grove<sup>®</sup> Type S mortar. The wet, mortar-filled cylinder is allowed to remain in contact with the CMU for 10 minutes before removal.

Heavy deposits of mortar are removed with dry scraping after 24 hours. Prepared cleaning solutions are then evaluated for their effectiveness in removing residual Ash Grove<sup>®</sup> Type S mortar staining after 3 days, 7 days, and 14 days of curing\*.

### **TEST METHOD – Cleaning**

Dilution ratios refer to mixtures of parts concentrated cleaner: parts fresh water. Chemical cleaners were evaluated using the following procedure:

- 1. Pre-wet the surface with water.
- 2. Apply each cleaner at the appropriate dilutions.
- 3. Allow appropriate dwell time for each cleaner:

- 4. Reapply the products and moderately agitate with a brush.
- 5. Pressure rinse thoroughly.\*
- 6. Allow the surface to dry for at least 18 hours and visually examine.

<sup>\*</sup>Pressure rinsing was conducted at approximately 1300 psi with a warm water flow rate of 1.9 gallons per minute.