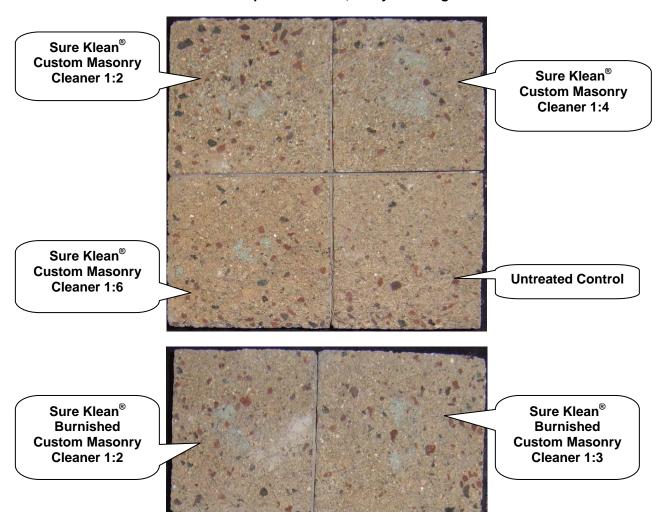

**A. Cleaning Concrete Masonry Units:** Sure Klean<sup>®</sup> Custom Masonry Cleaner and Sure Klean<sup>®</sup> Burnished Custom Masonry Cleaner were evaluated for removal of laboratory applied mortar.

To simulate new construction soiling, all concrete masonry units (CMU's) are placed on a bench with finished surface facing upward. Hollow cylinders measuring 50 mm in diameter and 75 mm tall are positioned on top of each CMU and filled with a wet mixture of Ash Grove<sup>®</sup> Type S mortar. The wet, mortar-filled cylinder is allowed to remain in contact with the CMU for 10 minutes before removal.

Heavy deposits of mortar are removed with dry scraping after 24 hours. Prepared cleaning solutions are then evaluated for their effectiveness in removing residual Ash Grove<sup>®</sup> Type S mortar staining after 3 days, 7 days, and 14 days of curing\*.

### **TEST METHOD – Cleaning**

Dilution ratios refer to mixtures of parts concentrated cleaner: parts fresh water. Chemical cleaners were evaluated using the following procedure:

- 1. Pre-wet the surface with water.
- 2. Apply each cleaner at the appropriate dilutions.
- 3. Allow appropriate dwell time for each cleaner:

- 4. Reapply the products and moderately agitate with a brush.
- 5. Pressure rinse thoroughly.\*
- 6. Allow the surface to dry for at least 18 hours and visually examine.

<sup>\*</sup>Pressure rinsing was conducted at approximately 1300 psi with a warm water flow rate of 1.9 gallons per minute.