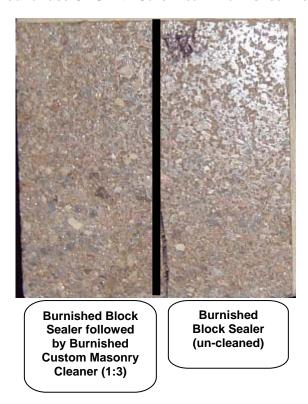

**Sure Klean®** Burnished Custom Masonry Cleaner – A general purpose, non-etching acidic cleaner for most custom masonry and colored concrete. Removes rust, mud, oil, atmospheric dirt, mortar smears and other stains without altering the surface texture, while also adding depth to colors and brightening white matrices and exposed aggregate. Liquid concentrate for dilution with 2-3 parts water. Apply by brush or low-pressure spray.

### ADVERSE EFFECTS PRODUCTS EVALUATED

| Block Type                                                            | Product                                                     | Dilution |
|-----------------------------------------------------------------------|-------------------------------------------------------------|----------|
| All Ground-face CMU's Treated With Sure Klean® Burnished Block Sealer | Sure Klean <sup>®</sup> Burnished Custom Masonry<br>Cleaner | 1:3      |