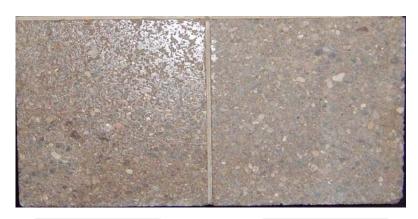

**B. Color Uniformity Testing\* -** Sure Klean<sup>®</sup> Custom Masonry Cleaner and Sure Klean<sup>®</sup> Burnished Custom Masonry Cleaner were evaluated at various dilutions to determine the optimal concentration of cleaner that leaves the external surface looking most like the natural through-body color of the CMU. Color uniformity was evaluated by comparing aggregate exposure and surface pigment alternation/removal of each cleaned surface compared to the natural through-body color of the CMU.

<u>Aggregate Exposure</u> is the visual examination comparing aggregate exposure of the interior, throughbody section of CMU to surfaces cleaned with selected product(s) at given dilutions.

<u>Surface Pigment Alteration/Removal\*</u> is the visual examination comparing the pigmentation of the interior, through-body section of the CMU to surfaces cleaned with selected product(s) at given dilutions.

The following is the scale used for reporting results of both categories:

- 0- **Worst** match to through-body
- 3 **Good** match to through-body
- 1 **Poor** match to through-body
- 4 Best match to through-body
- 2 **Fair** match to through-body