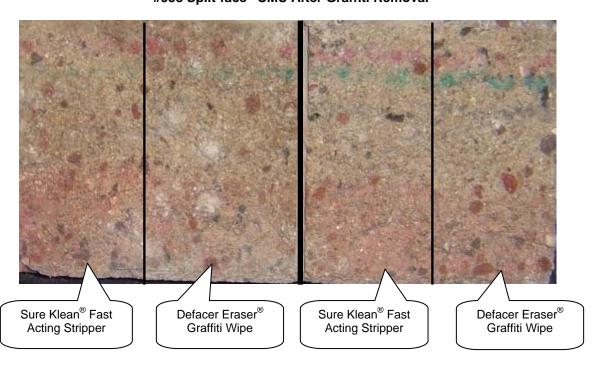

### **GRAFFITI REMOVAL PRODUCTS EVALUATED**

| Block Type               | Product                                      |  |
|--------------------------|----------------------------------------------|--|
| All Submitted CMU's      | Sure Klean <sup>®</sup> Fast Acting Stripper |  |
| 7 til Gubilitted Givio 3 | Defacer Eraser® Graffiti Wipe                |  |