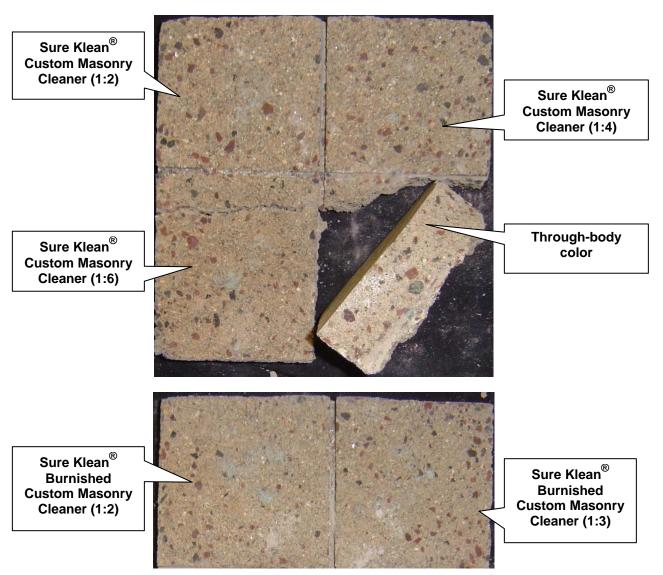

**B. Color Uniformity Testing\* -** Sure Klean<sup>®</sup> Custom Masonry Cleaner and Sure Klean<sup>®</sup> Burnished Custom Masonry Cleaner were evaluated at various dilutions to determine the optimal concentration of cleaner that leaves the external surface looking most like the natural through-body color of the CMU. Color uniformity was evaluated by comparing aggregate exposure and surface pigment alternation/removal of each cleaned surface compared to the natural through-body color of the CMU.

<u>Aggregate Exposure</u> is the visual examination comparing aggregate exposure of the interior, throughbody section of CMU to surfaces cleaned with selected product(s) at given dilutions.

<u>Surface Pigment Alteration/Removal\*</u> is the visual examination comparing the pigmentation of the interior, through-body section of the CMU to surfaces cleaned with selected product(s) at given dilutions.

The following is the scale used for reporting results of both categories:

- 0- **Worst** match to through-body
- 3 **Good** match to through-body
- 1 **Poor** match to through-body
- 4 Best match to through-body
- 2 **Fair** match to through-body

#### PRODUCTS EVALUATED FOR CLEANING AND COLOR UNIFORMITY

| Block Type                              | Product                                        | Dilution      |
|-----------------------------------------|------------------------------------------------|---------------|
| All Split-face and<br>Smooth-face CMU's | Sure Klean <sup>®</sup> Custom Masonry Cleaner | 1:2, 1:4, 1:6 |
| All Submitted CMU's                     | Sure Klean® Burnished Custom Masonry Cleaner   | 1:2, 1:3      |