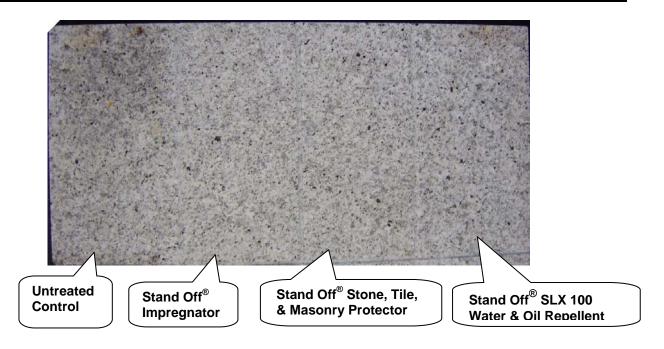

**Stand Off<sup>®</sup> SLX100 Water & Oil Repellent** – Combines water and oil repellency on most substrates to prevent staining by waterbourne and oil substances. This modified "neat" silane system offers invisible protection and low volatility.

#### **Products Evaluated for Stain Protection:**

**Stand Off<sup>®</sup> Stone, Tile & Masonry Protector** – A penetrating oil and stain repellent. Easy-to-use. Low-VOC, low-odor protective treatment improves the stain resistance and simplifies maintenance cleaning of interior and exterior stone, quarry tile, concrete and masonry surfaces.

**Stand Off**<sup>®</sup> **Impregnator** – Combines water and oil repellency on most substrates to prevent staining by waterborne and oily substances. This modified special system offers invisible protection and low volatility. The small molecular structure of Impregnator lets it penetrate and chemically bond deep within the substrate to provide long-lasting protection against water- and oil-related staining and deterioration.

**Stand Off**<sup>®</sup> **SLX100 Water & Oil Repellent -** Combines water and oil repellency on most substrates to prevent staining by waterborne and oily substances. This modified "neat" silane system offers invisible protection and low volatility. The small molecular structure of SLX100 allows for maximum penetration at coverage rates higher than that of conventional silanes. Depth of penetration is controlled by the application rate (loading rate). This makes SLX100 ideal for protecting granite and other dense, color-sensitive surfaces.

#### **CONCLUSIONS – Protective Water Repellents**

Based upon laboratory evaluations, Sure Klean<sup>®</sup> Weather Seal SL100 and Stand Off<sup>®</sup> SLX100 Water & Oil Repellent provided excellent water repellency to all of the submitted granite samples. However, Sure Klean<sup>®</sup> Natural Stone Treatment WB created a white residue on the surface of the samples, and was therefore not tested. Based on this application, Sure Klean<sup>®</sup> Natural Stone Treatment WB is not recommended to be applied to the submitted granite from Cold Springs Granite, Cold Spring, MN.

#### **RECOMMENDATIONS – Protective Water Repellents**

Based on test results, all of the following treatments can be recommended for job-site testing on all of the granite submitted by Cold Spring Granite, Cold Spring, MN. Recommendations are based on the treatment that proved most effective and can provide water repellency on all types submitted.