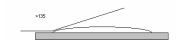

#### **Surface Beading Evaluation**

The food and oil products were applied to the test areas by using a dropper creating a bead 0.5 - 1.0 cm in diameter. The beading properties of the oils and liquids were visually evaluated within two minutes after application. The results are reported as a rating based on the angle of contact between the base of the droplet and the substrate. A rating of "1 or 2" indicated the smallest angle of contact ( $<90^{\circ}$ ) which correlates to "above average" repellency. A rating of "3 or 4" indicates "average" repellency. A rating of "5 or greater" indicated that the oil quickly absorbed into the substrate and correlates to "below average" repellency.

#### Rating System (1-5)

1. No wetting of contact area (no darkening); angle less than 90°

2. Wetting contained to the contact area (slight darkening); angle is less than 90°

3. Wetting contained to the contact area (slight darkening); angle is greater than 90°, but less than 135°.