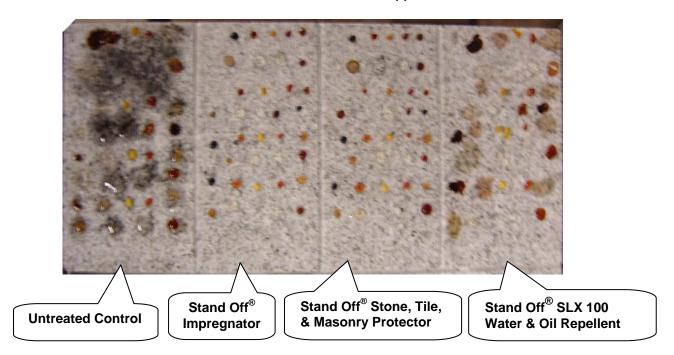

#### **Products Evaluated for Stain Protection:**

**Stand Off<sup>®</sup> Stone, Tile & Masonry Protector** – A penetrating oil and stain repellent. Easy-to-use. Low-VOC, low-odor protective treatment improves the stain resistance and simplifies maintenance cleaning of interior and exterior stone, quarry tile, concrete and masonry surfaces.

**Stand Off**<sup>®</sup> **Impregnator** – Combines water and oil repellency on most substrates to prevent staining by waterborne and oily substances. This modified special system offers invisible protection and low volatility. The small molecular structure of Impregnator lets it penetrate and chemically bond deep within the substrate to provide long-lasting protection against water- and oil-related staining and deterioration.

**Stand Off**<sup>®</sup> **SLX100 Water & Oil Repellent -** Combines water and oil repellency on most substrates to prevent staining by waterborne and oily substances. This modified "neat" silane system offers invisible protection and low volatility. The small molecular structure of SLX100 allows for maximum penetration at coverage rates higher than that of conventional silanes. Depth of penetration is controlled by the application rate (loading rate). This makes SLX100 ideal for protecting granite and other dense, color-sensitive surfaces.

#### Stain Removal Evaluation

The soiling agents were allowed to dwell on the treated and untreated substrates for times of 24 hours, 4 hours, 1 hour, and 10 minutes. The test areas were then cleaned with Enviro Klean® 2010 All Surface Cleaner diluted 1 part concentrate to 10 parts fresh water and scrubbed under a stream of running water from a faucet. Samples were allowed to dry for 24 hours. Evaluation consisted of a visual examination of the tested areas to determine the percentage of staining removal.