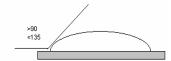

#### Rating System (1-5)

1. No wetting of contact area (no darkening); angle less than 90°

2. Wetting contained to the contact area (slight darkening); angle is less than 90°

3. Wetting contained to the contact area (slight darkening); angle is greater than 90°, but less than 135°.

4. Wetting beyond the contact area (darkening); angle is greater than 135°

5. Wetting beyond the contact area (darkening); angle is flat.