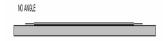

#### **Surface Beading Evaluation**

The food and oil products were applied to the test areas by using a dropper creating a bead 0.5 - 1.0 cm in diameter. The beading properties of the oils and liquids were visually evaluated within two minutes after application. The results are reported as a rating based on the angle of contact between the base of the droplet and the substrate. A rating of "1 or 2" indicated the smallest angle of contact ( $<90^{\circ}$ ) which correlates to "above average" repellency. A rating of "3 or 4" indicates "average" repellency. A rating of "5 or greater" indicated that the oil quickly absorbed into the substrate and correlates to "below average" repellency.

#### Rating System (1-5)

1. No wetting of contact area (no darkening); angle less than 90°

2. Wetting contained to the contact area (slight darkening); angle is less than 90°

3. Wetting contained to the contact area (slight darkening); angle is greater than 90°, but less than 135°.

4. Wetting beyond the contact area (darkening); angle is greater than 135°

5. Wetting beyond the contact area (darkening); angle is flat.