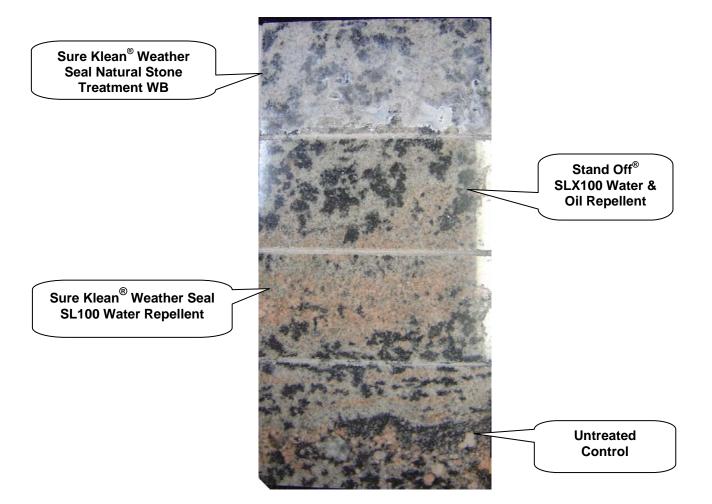

**PHOTOGRAPHS- Water Repellency** 

"A-12" Polish & Vantage Granite

PROSOCO, Inc. Page 33

PROSOCO, Inc. Page 34

#### **CONCLUSIONS – Protective Water Repellents**

Based upon laboratory evaluations, Sure Klean<sup>®</sup> Weather Seal SL100 and Stand Off<sup>®</sup> SLX100 Water & Oil Repellent provided excellent water repellency to all of the submitted granite samples. However, Sure Klean<sup>®</sup> Natural Stone Treatment WB created a white residue on the surface of the samples, and was therefore not tested. Based on this application, Sure Klean<sup>®</sup> Natural Stone Treatment WB is not recommended to be applied to the submitted granite from Cold Springs Granite, Cold Spring, MN.