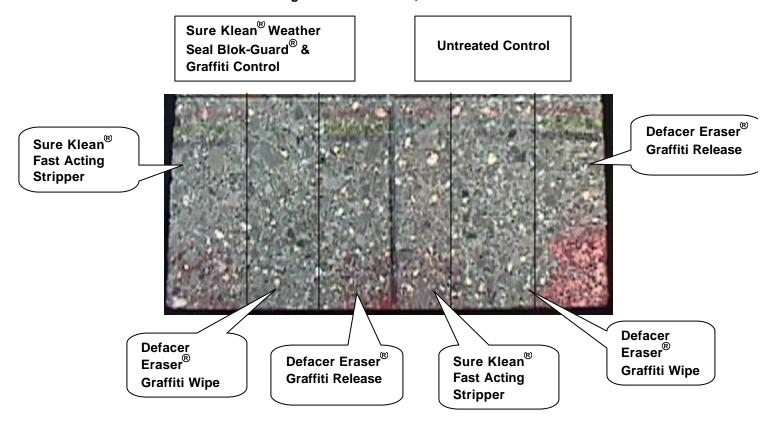

#### **GRAFFITI CONTROL PRODUCTS EVALUATED**

| Block Type          | Product                                                                         |
|---------------------|---------------------------------------------------------------------------------|
| All submitted CMU's | Sure Klean <sup>®</sup> Weather Seal Blok-Guard <sup>®</sup> & Graffiti Control |

#### **GRAFFITI REMOVAL PRODUCTS EVALUATED**

| Block Type          | Product                                      |  |  |
|---------------------|----------------------------------------------|--|--|
|                     | Sure Klean <sup>®</sup> Fast Acting Stripper |  |  |
| All submitted CMU's | Defacer Eraser <sup>®</sup> Graffiti Wipe    |  |  |
|                     | Defacer Eraser <sup>®</sup> Graffiti Release |  |  |