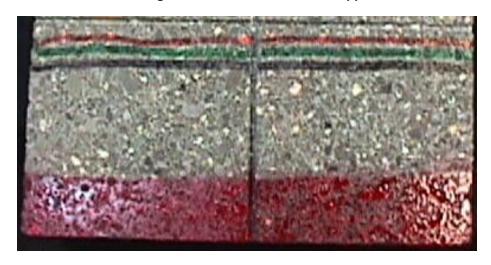

een<br>Marker | Red<br>Marker | % Avg.<br>Removal |
| Fast Acting Stripper                       | 75%          | 90%             | 90%             | 90%           | 86%               |
| Graffiti Wipe                              | 80%          | 95%             | 95%             | 95%           | 91%               |
| Graffiti Release                           | 65%          | 75%             | 75%             | 75%           | 73%               |





PROSOCO, Inc.

**PHOTOGRAPHS - Graffiti Control** 

"LT-18" rough-face, Graffiti Applied



"LT-18" rough-face, Graffiti Removed

Sure Klean<sup>®</sup> Weather Seal Blok-Guard<sup>®</sup> & Graffiti Control

**Untreated Control** 







PROSOCO, Inc.

PHOTOGRAPHS - Graffiti Control Continued

"2507" ground-face coated, Graffiti Applied



#### "2507" ground-face coated, Graffiti Removed







PROSOCO, Inc.

**PHOTOGRAPHS- Graffiti Control Continued** 

"540" ground-face, Graffiti Applied



"540" ground-face, Graffiti Removed

Sure Klean<sup>®</sup> Weather Seal Blok-Guard<sup>®</sup> & Graffiti Control

**Untreated Control** 







PROSOCO, Inc.

#### **CONCLUSIONS – Graffiti Control**

Based upon laboratory evaluations, graffiti removal was improved when the submitted samples were treated with Sure Klean<sup>®</sup> Blok-Guard<sup>®</sup> & Graffiti Control prior to graffiti application.

#### **RECOMMENDATIONS – GRAFFITI CONTROL**

Recommendations for graffiti control treatment for each type of CMU submitted by A. Jandris & Sons, Inc., Gardner, MA are provided in the chart below. Recommendations are based on the trea