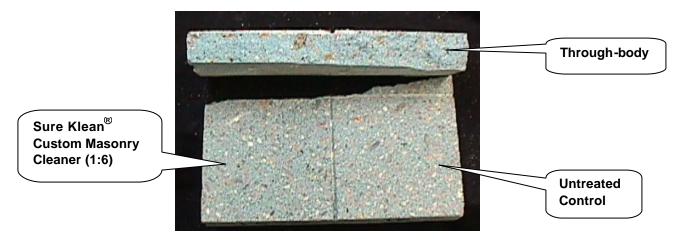

**B.** Color Uniformity Testing\* - Sure Klean<sup>®</sup> Custom Masonry Cleaner was evaluated at various dilutions to determine the optimal concentration of cleaner that leaves the external surface looking most like the natural through-body color of the CMU. Color uniformity was evaluated by comparing aggregate exposure and surface pigment alternation/removal of each cleaned surface compared to the natural through-body color of the CMU.

<u>Aggregate Exposure</u> is the visual examination comparing aggregate exposure of the interior, through-body section of CMU to surfaces cleaned with selected product(s) at given dilutions.

<u>Surface Pigment Alteration/Removal\*</u> is the visual examination comparing the pigmentation of the interior, through-body section of the CMU to surfaces cleaned with selected product(s) at given dilutions.

The following is the scale used for reporting results of both categories:

- 0 **Worst** match to through-body
- 3 **Good** match to through-body
- 1 **Poor** match to through-body
- 4 **Best** match to through-body
- 2 **Fair** match to through-body

#### **CONCLUSIONS - Cleaning**

Based upon the test data, all of the submitted block samples were efficiently cleaned with each dilution of the selected PROSOCO Inc.'s cleaning products. Use higher concentrations and surface agitation to maximize aggregate exposure. Use low concentration and surface agitation to minimize aggregate exposure.

All dilutions of Sure Klean<sup>®</sup> Custom Masonry Cleaner tested affected the substrate in a similar manner, removing slight to heavy concentrations of pigmented matrix from the rough and smooth block faces, exposing small and large aggregate, and enhancing the natural appearance of the integrally colored concrete masonry unit