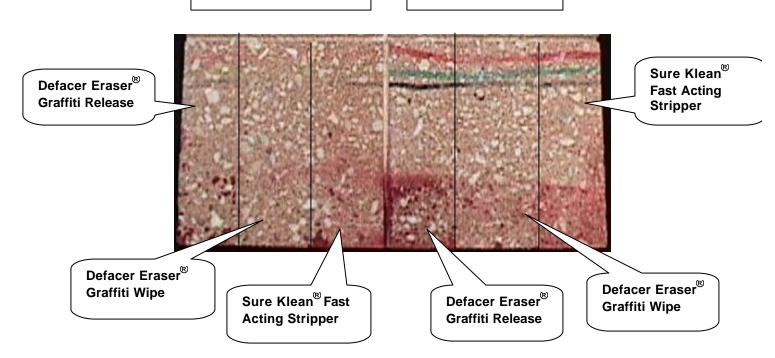

#### **GRAFFITI CONTROL PRODUCTS EVALUATED**

| Block Type          | Product                                                                         |
|---------------------|---------------------------------------------------------------------------------|
| All submitted CMU's | Sure Klean <sup>®</sup> Weather Seal Blok-Guard <sup>®</sup> & Graffiti Control |

#### **GRAFFITI REMOVAL PRODUCTS EVALUATED**

| Block Type          | Product                                      |  |  |
|---------------------|----------------------------------------------|--|--|
|                     | Sure Klean <sup>®</sup> Fast Acting Stripper |  |  |
| All submitted CMU's | Defacer Eraser <sup>®</sup> Graffiti Wipe    |  |  |
|                     | Defacer Eraser <sup>®</sup> Graffiti Release |  |  |