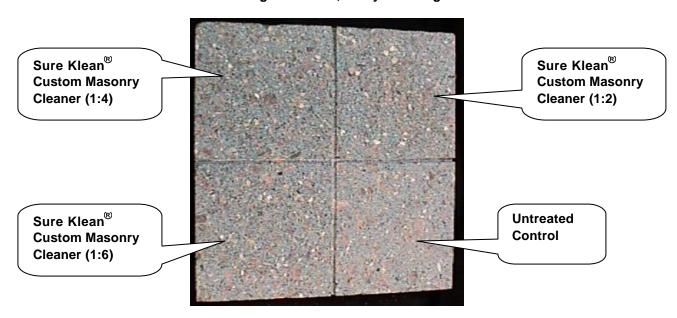

#### **CONCLUSIONS - Cleaning**

Based upon the test data, all of the submitted block samples were efficiently cleaned with each dilution of the selected PROSOCO Inc.'s cleaning products. Use higher concentrations and surface agitation to maximize aggregate exposure. Use low concentration and surface agitation to minimize aggregate exposure.

All dilutions of Sure Klean<sup>®</sup> Custom Masonry Cleaner tested affected the substrate in a similar manner, removing slight to heavy concentrations of pigmented matrix from the rough and smooth block faces, exposing small and large aggregate, and enhancing the natural appearance of the integrally colored concrete masonry unit