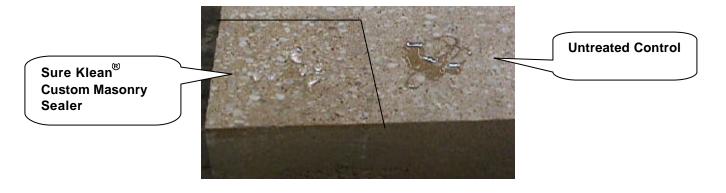

- **C.** Protective Water Repellents Sure Klean<sup>®</sup> Custom Masonry Sealer was evaluated for its ability to provide water repellency to the submitted samples.
- **D. Graffiti Control** Sure Klean<sup>®</sup> Weather Seal Blok-Guard<sup>®</sup> & Graffiti Control was evaluated for its ability to control graffiti on the submitted samples. Sure Klean<sup>®</sup> Fast Acting Stripper, Defacer Eraser<sup>®</sup> Graffiti Wipe and Defacer Eraser<sup>®</sup> Graffiti Release were evaluated for their ability to remove graffiti from the submitted samples.
- **E. Stain Resistance** Stand Off<sup>®</sup> Stone, Tile & Masonry Protector was evaluated for its ability to resist staining agents applied to the submitted samples. Enviro Klean<sup>®</sup> 2010 All Surface Cleaner diluted with 10 parts fresh water was evaluated for its ability to remove the staining agents from the treated samples.