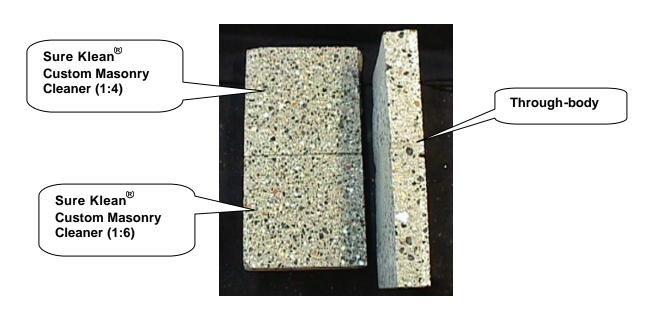

**B.** Color Uniformity Testing\* - Sure Klean<sup>®</sup> Custom Masonry Cleaner was evaluated at various dilutions to determine the optimal concentration of cleaner that leaves the external surface looking most like the natural through-body color of the CMU. Color uniformity was evaluated by comparing aggregate exposure and surface pigment alternation/removal of each cleaned surface compared to the natural through-body color of the CMU.

<u>Aggregate Exposure</u> is the visual examination comparing aggregate exposure of the interior, through-body section of CMU to surfaces cleaned with selected product(s) at given dilutions.

<u>Surface Pigment Alteration/Removal\*</u> is the visual examination comparing the pigmentation of the interior, through-body section of the CMU to surfaces cleaned with selected product(s) at given dilutions.

The following is the scale used for reporting results of both categories:

- 0 **Worst** match to through-body
- 3 **Good** match to through-body
- 1 **Poor** match to through-body
- 4 **Best** match to through-body
- 2 **Fair** match to through-body

#### **CONCLUSIONS - Cleaning**

Based upon the test data, all of the submitted block samples were efficiently cleaned with each dilution of the selected PROSOCO Inc.'s cleaning products. Use higher concentrations and surface agitation to maximize aggregate exposure. Use low concentration and surface agitation to minimize aggregate exposure.

All dilutions of Sure Klean<sup>®</sup> Custom Masonry Cleaner tested affected the substrate in a similar manner, removing slight to heavy concentrations of pigmented matrix from the rough and smooth block faces, exposing small and large aggregate, and enhancing the natural appearance of the integrally colored concrete masonry unit