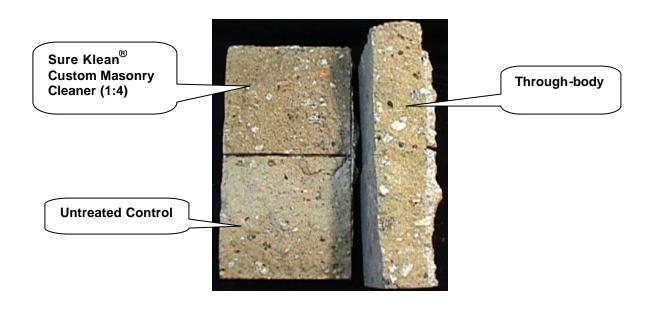

#### **CONCLUSIONS - Cleaning**

Based upon the test data, all of the submitted block samples were efficiently cleaned with each dilution of the selected PROSOCO Inc.'s cleaning products. Use higher concentrations and surface agitation to maximize aggregate exposure. Use low concentration and surface agitation to minimize aggregate exposure.

All dilutions of Sure Klean<sup>®</sup> Custom Masonry Cleaner tested affected the substrate in a similar manner, removing slight to heavy concentrations of pigmented matrix from the rough and smooth block faces, exposing small and large aggregate, and enhancing the natural appearance of the integrally colored concrete masonry unit

#### **RECOMMENDED PRODUCTS AND DILUTIONS - CLEANING**

Recommendations for cleaning for each type of CMU submitted by A. Jandris & Sons, Inc., Gardner, MA are provided in the chart below. Recommendations are based on the optimum dilution for complete removal of mortar.

| Block               | New Construction Cleaning<br>(Type S mortar, 14 day) |
|---------------------|------------------------------------------------------|
| All Submitted CMU's | Sure Klean <sup>®</sup> Custom Masonry Cleaner (1:6) |