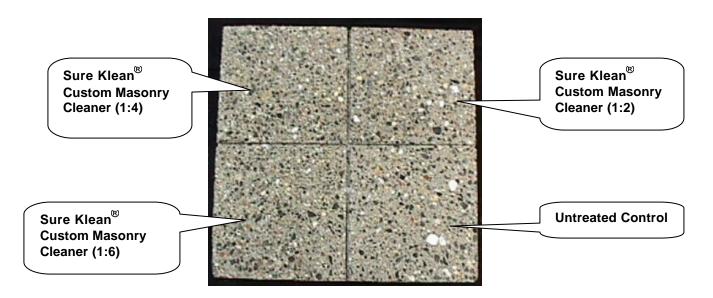

#### "2512" ground-face, 3 Day Cleaning

#### "2512" ground-face, 7 Day Cleaning

PROSOCO, Inc.