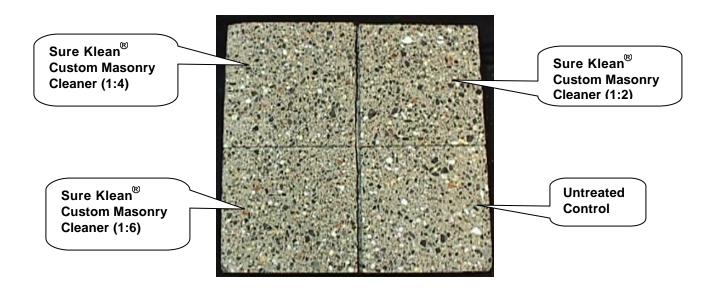

#### **CONCLUSIONS - Cleaning**

Based upon the test data, all of the submitted block samples were efficiently cleaned with each dilution of the selected PROSOCO Inc.'s cleaning products. Use higher concentrations and surface agitation to maximize aggregate exposure. Use low concentration and surface agitation to minimize aggregate exposure.

All dilutions of Sure Klean<sup>®</sup> Custom Masonry Cleaner tested affected the substrate in a similar manner, removing slight to heavy concentrations of pigmented matrix from the rough and smooth block faces, exposing small and large aggregate, and enhancing the natural appearance of the integrally colored concrete masonry unit