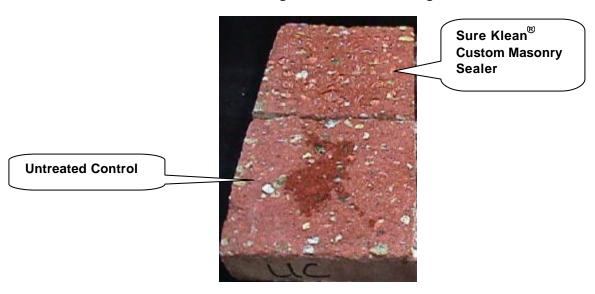

#### **CONCLUSIONS - Cleaning**

Based upon the test data, all of the submitted block samples were efficiently cleaned with each dilution of the selected PROSOCO Inc.'s cleaning products. Use higher concentrations and surface agitation to maximize aggregate exposure. Use low concentration and surface agitation to minimize aggregate exposure.

All dilutions of Sure Klean<sup>®</sup> Custom Masonry Cleaner tested affected the substrate in a similar manner, removing slight to heavy concentrations of pigmented matrix from the rough and smooth block faces, exposing small and large aggregate, and enhancing the natural appearance of the integrally colored concrete masonry unit