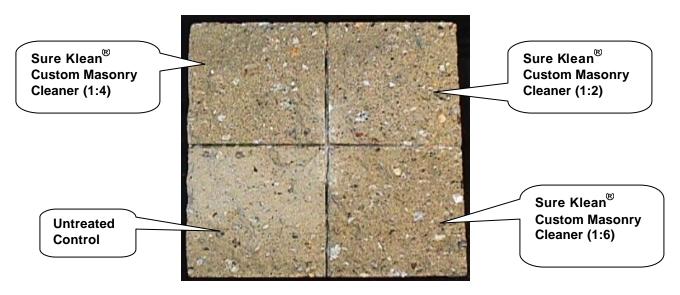

#### "LT-N" rough-face, 14 Day Cleaning

"2501" ground-face coated, 3 Day Cleaning

PROSOCO, Inc.

#### "2501" ground-face coated, 7 Day Cleaning

"2501" ground-face coated, 14 Day Cleaning

PROSOCO, Inc. Page 23