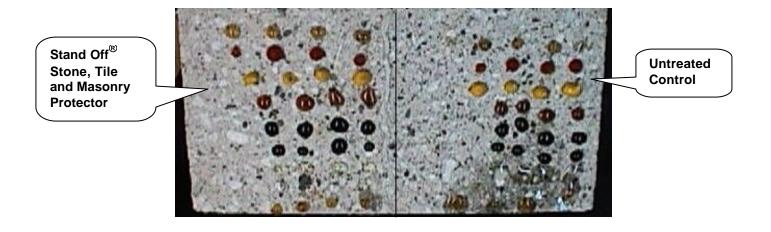

- **C.** Protective Water Repellents Sure Klean<sup>®</sup> Custom Masonry Sealer was evaluated for its ability to provide water repellency to the submitted samples.
- **D. Graffiti Control** Sure Klean<sup>®</sup> Weather Seal Blok-Guard<sup>®</sup> & Graffiti Control was evaluated for its ability to control graffiti on the submitted samples. Sure Klean<sup>®</sup> Fast Acting Stripper, Defacer Eraser<sup>®</sup> Graffiti Wipe and Defacer Eraser<sup>®</sup> Graffiti Release were evaluated for their ability to remove graffiti from the submitted samples.
- **E. Stain Resistance** Stand Off<sup>®</sup> Stone, Tile & Masonry Protector was evaluated for its ability to resist staining agents applied to the submitted samples. Enviro Klean<sup>®</sup> 2010 All Surface Cleaner diluted with 10 parts fresh water was evaluated for its ability to remove the staining agents from the treated samples.

#### STAIN REMOVAL PRODUCTS EVALUATED

| Block Type          | Product                                                |
|---------------------|--------------------------------------------------------|
| All submitted CMU's | Stand Off <sup>®</sup> Stone, Tile & Masonry Protector |