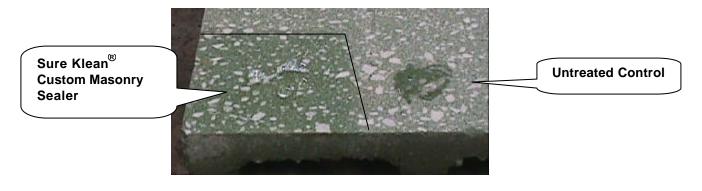

- **C.** Protective Water Repellents Sure Klean<sup>®</sup> Custom Masonry Sealer was evaluated for its ability to provide water repellency to the submitted samples.
- **D. Graffiti Control** Sure Klean<sup>®</sup> Weather Seal Blok-Guard<sup>®</sup> & Graffiti Control was evaluated for its ability to control graffiti on the submitted samples. Sure Klean<sup>®</sup> Fast Acting Stripper, Defacer Eraser<sup>®</sup> Graffiti Wipe and Defacer Eraser<sup>®</sup> Graffiti Release were evaluated for their ability to remove graffiti from the submitted samples.
- **E. Stain Resistance** Stand Off<sup>®</sup> Stone, Tile & Masonry Protector was evaluated for its ability to resist staining agents applied to the submitted samples. Enviro Klean<sup>®</sup> 2010 All Surface Cleaner diluted with 10 parts fresh water was evaluated for its ability to remove the staining agents from the treated samples.