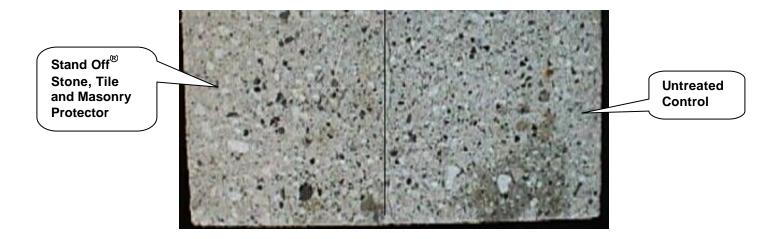

- **C.** Protective Water Repellents Sure Klean<sup>®</sup> Custom Masonry Sealer was evaluated for its ability to provide water repellency to the submitted samples.
- **D. Graffiti Control** Sure Klean<sup>®</sup> Weather Seal Blok-Guard<sup>®</sup> & Graffiti Control was evaluated for its ability to control graffiti on the submitted samples. Sure Klean<sup>®</sup> Fast Acting Stripper, Defacer Eraser<sup>®</sup> Graffiti Wipe and Defacer Eraser<sup>®</sup> Graffiti Release were evaluated for their ability to remove graffiti from the submitted samples.
- **E. Stain Resistance** Stand Off<sup>®</sup> Stone, Tile & Masonry Protector was evaluated for its ability to resist staining agents applied to the submitted samples. Enviro Klean<sup>®</sup> 2010 All Surface Cleaner diluted with 10 parts fresh water was evaluated for its ability to remove the staining agents from the treated samples.

#### STAIN REMOVAL PRODUCTS EVALUATED

| Block Type          | Product                                                |
|---------------------|--------------------------------------------------------|
| All submitted CMU's | Stand Off <sup>®</sup> Stone, Tile & Masonry Protector |