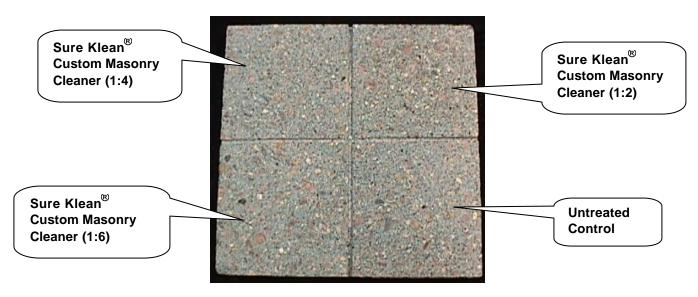

#### **CONCLUSIONS - Cleaning**

Based upon the test data, all of the submitted block samples were efficiently cleaned with each dilution of the selected PROSOCO Inc.'s cleaning products. Use higher concentrations and surface agitation to maximize aggregate exposure. Use low concentration and surface agitation to minimize aggregate exposure.

All dilutions of Sure Klean<sup>®</sup> Custom Masonry Cleaner tested affected the substrate in a similar manner, removing slight to heavy concentrations of pigmented matrix from the rough and smooth block faces, exposing small and large aggregate, and enhancing the natural appearance of the integrally colored concrete masonry unit