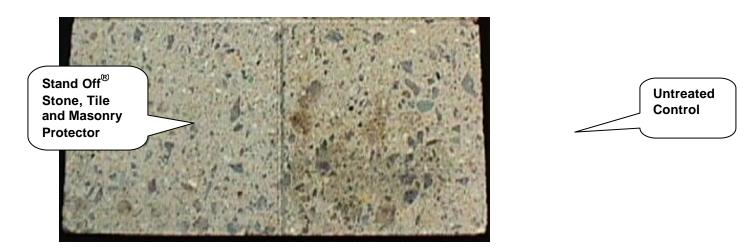

- **C.** Protective Water Repellents Sure Klean<sup>®</sup> Custom Masonry Sealer was evaluated for its ability to provide water repellency to the submitted samples.
- **D. Graffiti Control** Sure Klean<sup>®</sup> Weather Seal Blok-Guard<sup>®</sup> & Graffiti Control was evaluated for its ability to control graffiti on the submitted samples. Sure Klean<sup>®</sup> Fast Acting Stripper, Defacer Eraser<sup>®</sup> Graffiti Wipe and Defacer Eraser<sup>®</sup> Graffiti Release were evaluated for their ability to remove graffiti from the submitted samples.
- **E. Stain Resistance** Stand Off<sup>®</sup> Stone, Tile & Masonry Protector was evaluated for its ability to resist staining agents applied to the submitted samples. Enviro Klean<sup>®</sup> 2010 All Surface Cleaner diluted with 10 parts fresh water was evaluated for its ability to remove the staining agents from the treated samples.

#### STAIN REMOVAL PRODUCTS EVALUATED

| Block Type          | Product                                                |
|---------------------|--------------------------------------------------------|
| All submitted CMU's | Stand Off <sup>®</sup> Stone, Tile & Masonry Protector |