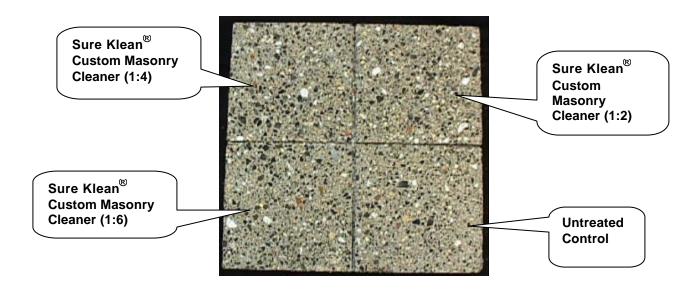

leaner | 1:4              | 100%  | 100%  | 100%   |
| Custom Masonry Cleaner | 1:6              | 100%  | 100%  | 100%   |
|                        | "5200" ground-fa | ace   |       |        |
| Product                | Dilution         | 3 day | 7 day | 14 day |
| Custom Masonry Cleaner | 1:2              | 100%  | 100%  | 100%   |
| Custom Masonry Cleaner | 1:4              | 100%  | 100%  | 100%   |
| Custom Masonry Cleaner | 1:6              | 100%  | 100%  | 100%   |





PROSOCO, Inc. Page 20

#### **PHOTOGRAPHS- Cleaning**

#### "LT-3" rough-face, 3 Day Cleaning



"LT-3" rough-face, 7 Day Cleaning







PROSOCO, Inc. Page 21

#### "LT-N" rough-face, 14 Day Cleaning



"2501" ground-face coated, 3 Day Cleaning







PROSOCO, Inc.

#### "2501" ground-face coated, 7 Day Cleaning



"2501" ground-face coated, 14 Day Cleaning







PROSOCO, Inc. Page 23

#### "2512" ground-face, 3 Day Cleaning



#### "2512" ground-face, 7 Day Cleaning







PROSOCO, Inc.



#### **CONCLUSIONS - Cleaning**

Based upon the test data, all of the submitted block samples were efficiently cleaned with each dilution of the selected PROSOCO Inc.'s cleaning products. Use higher concentrations and surface agitation to maximize aggregate exposure. Use low concentration and surface agitation to minimize aggregate exposure.

All dilutions of Sure Klean<sup>®</sup> Custom Masonry Cleaner tested affected the substrate in a similar manner, removing slight to heavy concentrations of pigmented matrix from the rough and smooth block faces, exposing small and large aggregate, and enhancing the natura