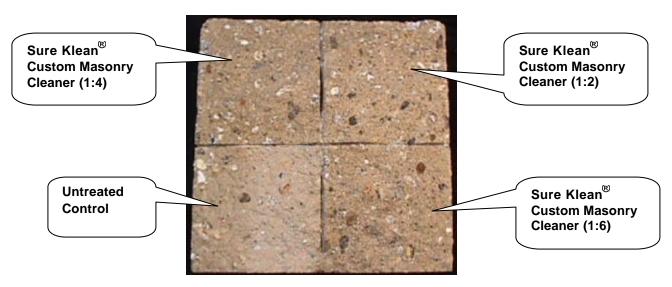

**B.** Color Uniformity Testing\* - Sure Klean<sup>®</sup> Custom Masonry Cleaner was evaluated at various dilutions to determine the optimal concentration of cleaner that leaves the external surface looking most like the natural through-body color of the CMU. Color uniformity was evaluated by comparing aggregate exposure and surface pigment alternation/removal of each cleaned surface compared to the natural through-body color of the CMU.

<u>Aggregate Exposure</u> is the visual examination comparing aggregate exposure of the interior, through-body section of CMU to surfaces cleaned with selected product(s) at given dilutions.

<u>Surface Pigment Alteration/Removal\*</u> is the visual examination comparing the pigmentation of the interior, through-body section of the CMU to surfaces cleaned with selected product(s) at given dilutions.

The following is the scale used for reporting results of both categories:

- 0 **Worst** match to through-body
- 3 **Good** match to through-body
- 1 **Poor** match to through-body
- 4 **Best** match to through-body
- 2 **Fair** match to through-body

#### **CONCLUSIONS - Cleaning**

Based upon the test data, all of the submitted block samples were efficiently cleaned with each dilution of the selected PROSOCO Inc.'s cleaning products. Use higher concentrations and surface agitation to maximize aggregate exposure. Use low concentration and surface agitation to minimize aggregate exposure.

All dilutions of Sure Klean<sup>®</sup> Custom Masonry Cleaner tested affected the substrate in a similar manner, removing slight to heavy concentrations of pigmented matrix from the rough and smooth block faces, exposing small and large aggregate, and enhancing the natural appearance of the integrally colored concrete masonry unit