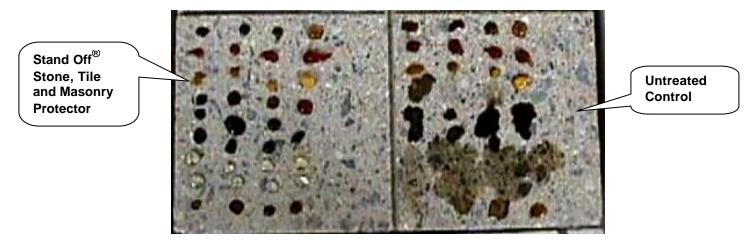

- **C.** Protective Water Repellents Sure Klean<sup>®</sup> Custom Masonry Sealer was evaluated for its ability to provide water repellency to the submitted samples.
- **D. Graffiti Control** Sure Klean<sup>®</sup> Weather Seal Blok-Guard<sup>®</sup> & Graffiti Control was evaluated for its ability to control graffiti on the submitted samples. Sure Klean<sup>®</sup> Fast Acting Stripper, Defacer Eraser<sup>®</sup> Graffiti Wipe and Defacer Eraser<sup>®</sup> Graffiti Release were evaluated for their ability to remove graffiti from the submitted samples.
- **E. Stain Resistance** Stand Off<sup>®</sup> Stone, Tile & Masonry Protector was evaluated for its ability to resist staining agents applied to the submitted samples. Enviro Klean<sup>®</sup> 2010 All Surface Cleaner diluted with 10 parts fresh water was evaluated for its ability to remove the staining agents from the treated samples.

#### STAIN REMOVAL PRODUCTS EVALUATED

| Block Type          | Product                                                |
|---------------------|--------------------------------------------------------|
| All submitted CMU's | Stand Off <sup>®</sup> Stone, Tile & Masonry Protector |