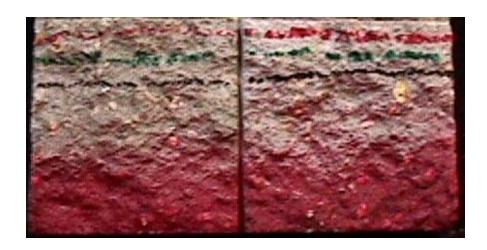

0%           | 58%               |
| Graffiti Release                           | 55%          | 40%             | 40%             | 40%           | 44%               |
| Blok-Guard <sup>®</sup> & Graffiti Control | Red<br>Paint | Black<br>Marker | Green<br>Marker | Red<br>Marker | % Avg.<br>Removal |
| Fast Acting Stripper                       | 75%          | 90%             | 90%             | 90%           | 86%               |
| Graffiti Wipe                              | 80%          | 95%             | 95%             | 95%           | 91%               |
| Graffiti Release                           | 65%          | 75%             | 75%             | 75%           | 73%               |





PROSOCO, Inc.

**PHOTOGRAPHS - Graffiti Control** 

"LT-18" rough-face, Graffiti Applied



"LT-18" rough-face, Graffiti Removed

Sure Klean<sup>®</sup> Weather Seal Blok-Guard<sup>®</sup> & Graffiti Control

**Untreated Control** 







PROSOCO, Inc.

PHOTOGRAPHS - Graffiti Control Continued

"2507" ground-face coated, Graffiti Applied



#### "2507" ground-face coated, Graffiti Removed







PROSOCO, Inc.

**PHOTOGRAPHS- Graffiti Control Continued** 

"540" ground-face, Graffiti Applied



"540" ground-face, Graffiti Removed

Sure Klean<sup>®</sup> Weather Seal Blok-Guard<sup>®</sup> & Graffiti Control

**Untreated Control** 







PROSOCO, Inc.

#### **CONCLUSIONS – Graffiti Control**

Based upon laboratory evaluations, graffiti removal was improved when the submitted samples were treated with Sure Klean<sup>®</sup> Blok-Guard<sup>®</sup> & Graffiti Control prior to graff