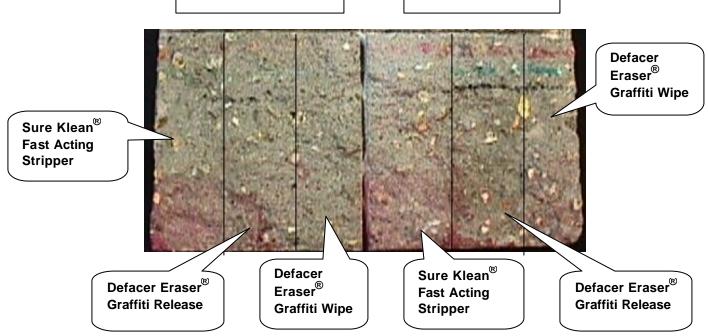

| 44%               |
| Blok-Guard <sup>®</sup> & Graffiti Control | Red<br>Paint | Black<br>Marker | Green<br>Marker | Red<br>Marker | % Avg.<br>Removal |
| Fast Acting Stripper                       | 75%          | 90%             | 90%             | 90%           | 86%               |
| Graffiti Wipe                              | 80%          | 95%             | 95%             | 95%           | 91%               |
| Graffiti Release                           | 65%          | 75%             | 75%             | 75%           | 73%               |





PROSOCO, Inc.

**PHOTOGRAPHS - Graffiti Control** 

"LT-18" rough-face, Graffiti Applied



"LT-18" rough-face, Graffiti Removed

Sure Klean<sup>®</sup> Weather Seal Blok-Guard<sup>®</sup> & Graffiti Control

**Untreated Control** 







PROSOCO, Inc.

PHOTOGRAPHS - Graffiti Control Continued

"2507" ground-face coated, Graffiti Applied



#### "2507" ground-face coated, Graffiti Removed







PROSOCO, Inc.

**PHOTOGRAPHS- Graffiti Control Continued** 

"540" ground-face, Graffiti Applied



"540" ground-face, Graffiti Removed

Sure Klean<sup>®</sup> Weather Seal Blok-Guard<sup>®</sup> & Graffiti Control

**Untreated Control** 







PROSOCO, Inc.

#### **CONCLUSIONS – Graffiti Control**

Based upon laboratory evaluations, graffiti removal was improved when the submitted samples were treated with Sure Klean<sup>®</sup> Blok-Guard<sup>®</sup> & Graffiti Control prior to graffiti application.

#### **RECOMMENDATIONS – GRAFFITI CONTROL**

Recommendations for graffiti control treatment for each type of CMU submitted by