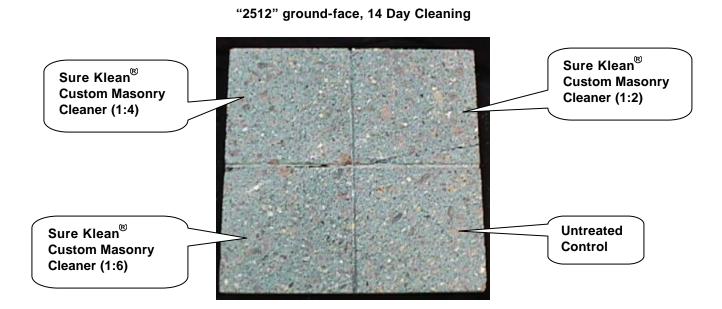

#### **CONCLUSIONS - Cleaning**

Based upon the test data, all of the submitted block samples were efficiently cleaned with each dilution of the selected PROSOCO Inc.'s cleaning products. Use higher concentrations and surface agitation to maximize aggregate exposure. Use low concentration and surface agitation to minimize aggregate exposure.

All dilutions of Sure Klean<sup>®</sup> Custom Masonry Cleaner tested affected the substrate in a similar manner, removing slight to heavy concentrations of pigmented matrix from the rough and smooth block faces, exposing small and large aggregate, and enhancing the natural appearance of the integrally colored concrete masonry unit