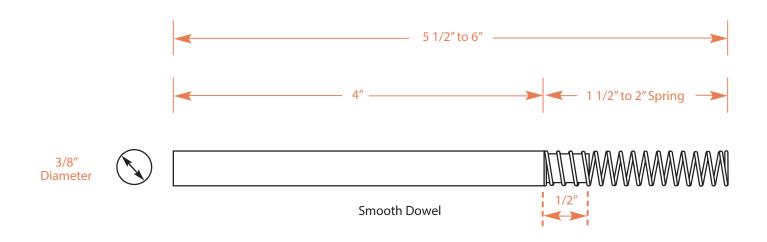

## STONE ANCHOR Spring Loaded Dowel

(formerly called CTP Stone Anchor)

## **SUBMITTAL**

Maximum Shear Load = 1900 lbs. (based on yield)

| Catalog Number   | Length |
|------------------|--------|
| 62560-37N300PDP4 | 3″     |
| 62560-37N400PDP4 | 4"     |
| 62560-37N500PDP4 | 5″     |
| 62560-37N600PDP4 | 6"     |

| DATE:                                                                   | APPROVED BY: | DRAWN BY: CMS   |
|-------------------------------------------------------------------------|--------------|-----------------|
| SCALE: NTS                                                              |              | REVISED:        |
| SLD 40 Spring Loaded Dowel  Material: Type 303 Stainless Steel or Equal |              |                 |
| PROJECT:                                                                |              |                 |
| CUSTOMER:                                                               |              | DRAWING NUMBER: |